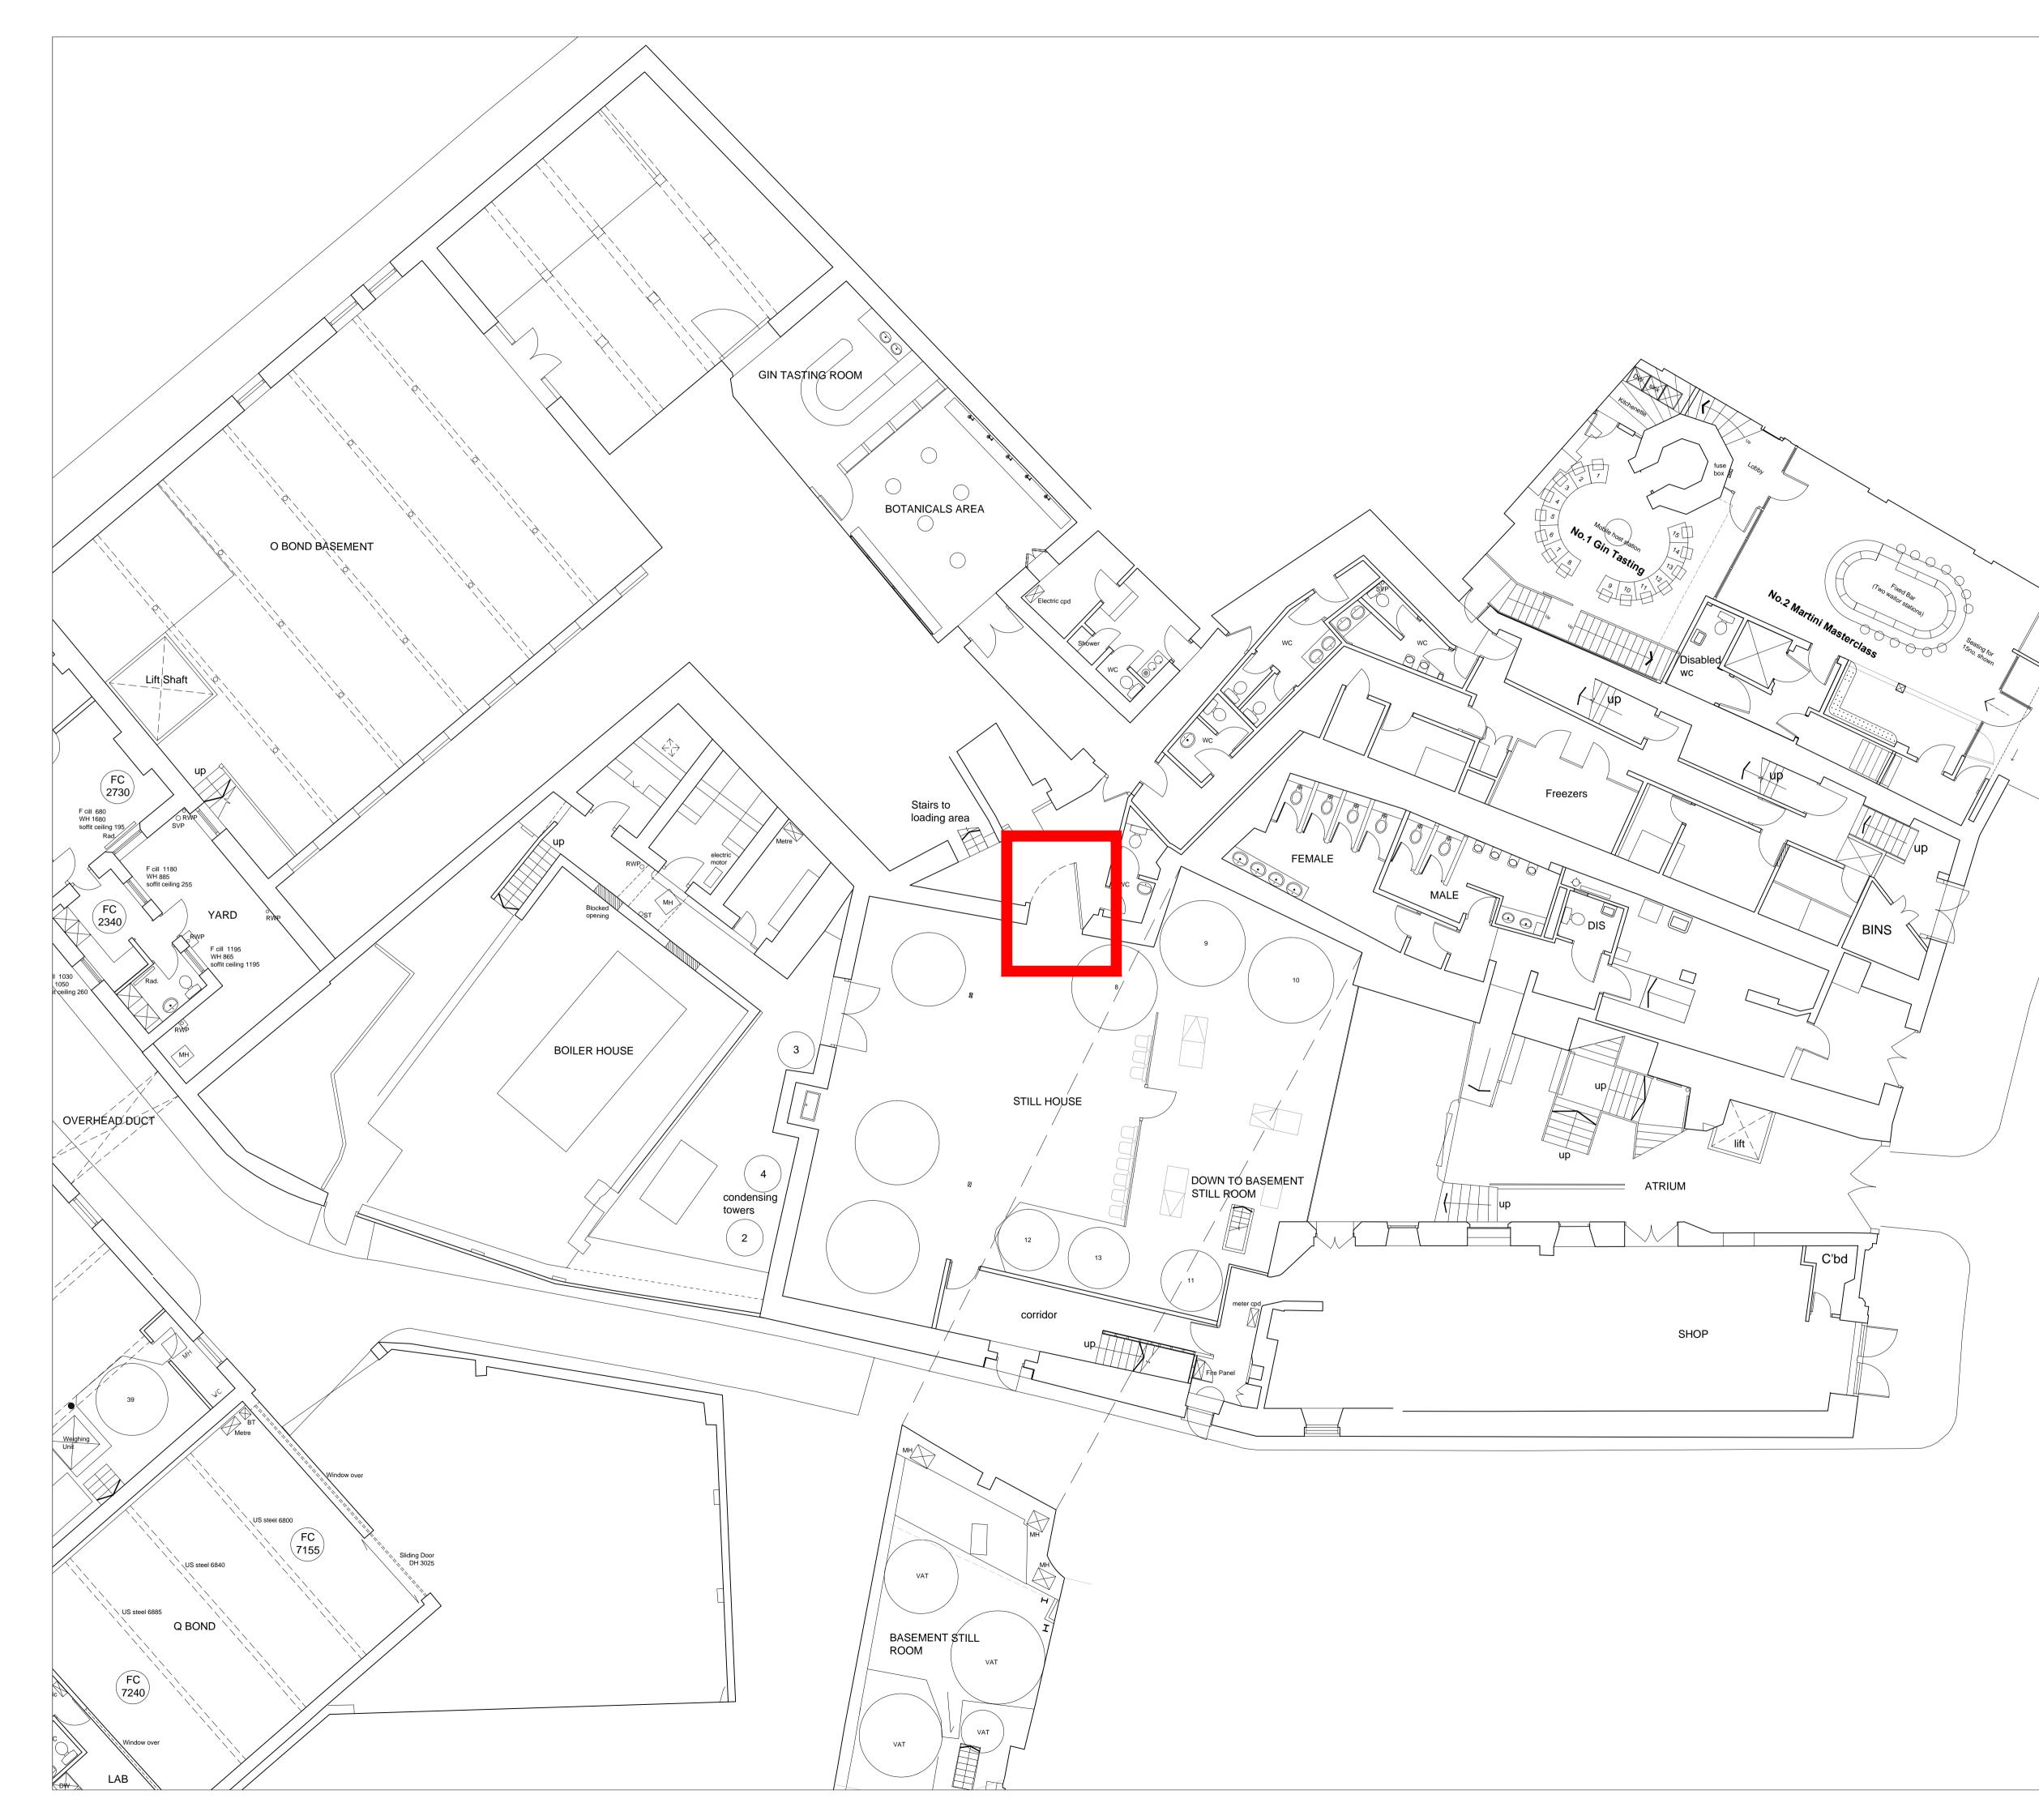

Project Name Still House Door repair

Drawing Ground Floor Plan

Location of doorway Scale

Drawn by SCr Checked by

Project No.

1:100@ A1 Date Nov 23

Date Nov 23 Date -

Drawing No

J23.056 AS02

Revision

-