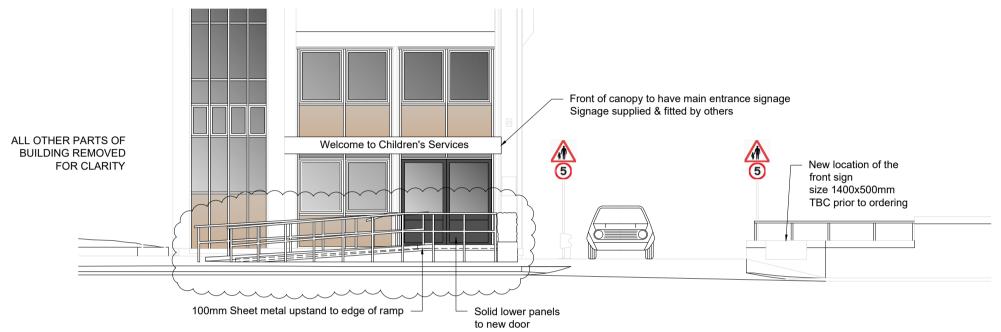

Proposed (South East Elevation)

(Door style, colour and any ironmongery to be approved before ordering)

Proposed (North West Elevation)

Proposed (South West Elevation)

ALL OTHER PARTS OF BUILDING REMOVED FOR CLARITY

commencing work or preparing shop drawings / schedules

Contractors, Sub-contractors and Suppliers must verify all dimensions on site before

A 11th Jul 23 Car park sign modified & solid lower panel to front door confirmed