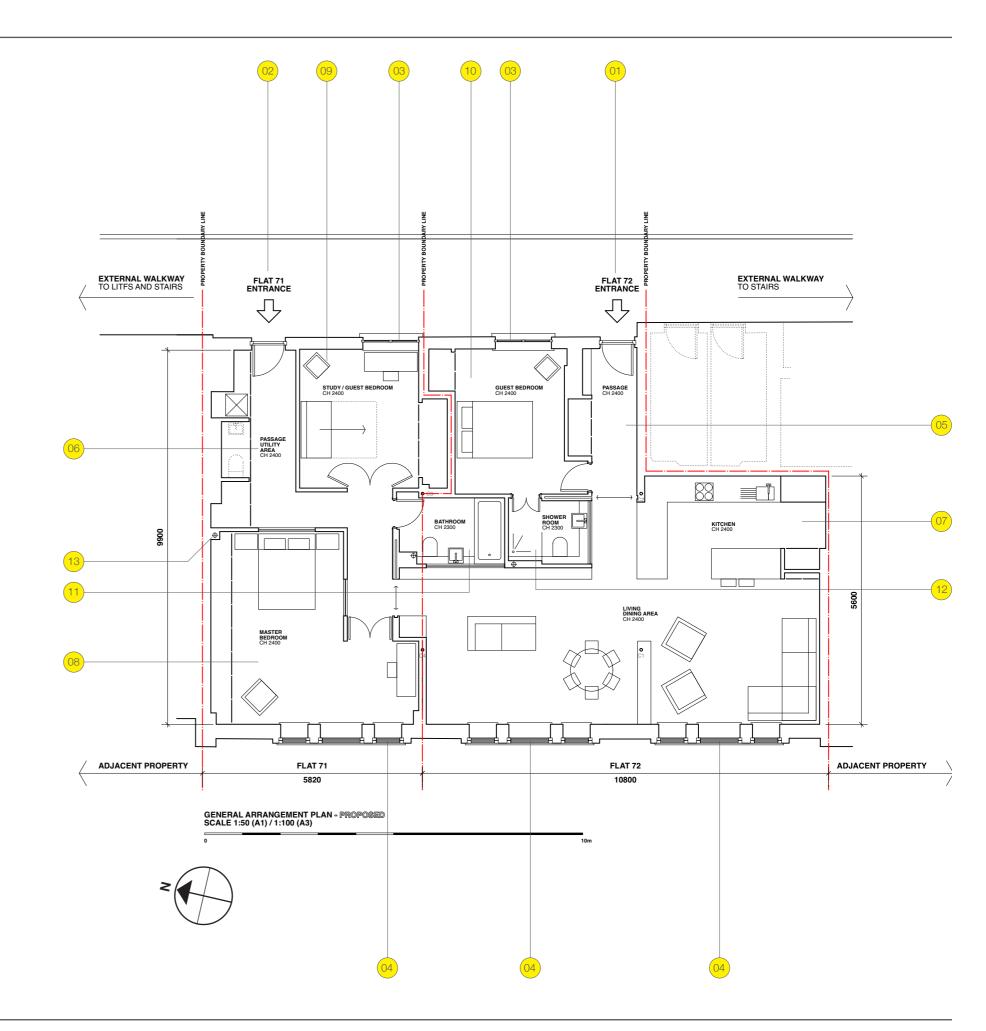

Proposed (Properties amalgamated)

- 01. Principal entrance door - Remains unaltered to existing
- 02. Secondary entrance door
- Remains unaltered to existing
- 03. Casement windows to rear east facing elevation - Remains unaltered to existing
- 04. Sash windows to street facing west elevation
- Remains unaltered to existing
- 05. Entrance passage
- Existing modified
- 06. Entrance passage
  - Existing modified to be utility area
- 07. New open plan kitchen, living and dining area
- 08. New master bedroom
- 09. New / remodeled study / guest bedroom
- 10. New / remodeled guest bedroom
- 11. New bathroom

\_\_\_\_\_

12. New shower room

13. Existing foul, water and waste pipe locations

- New / modified services will be connected to existing