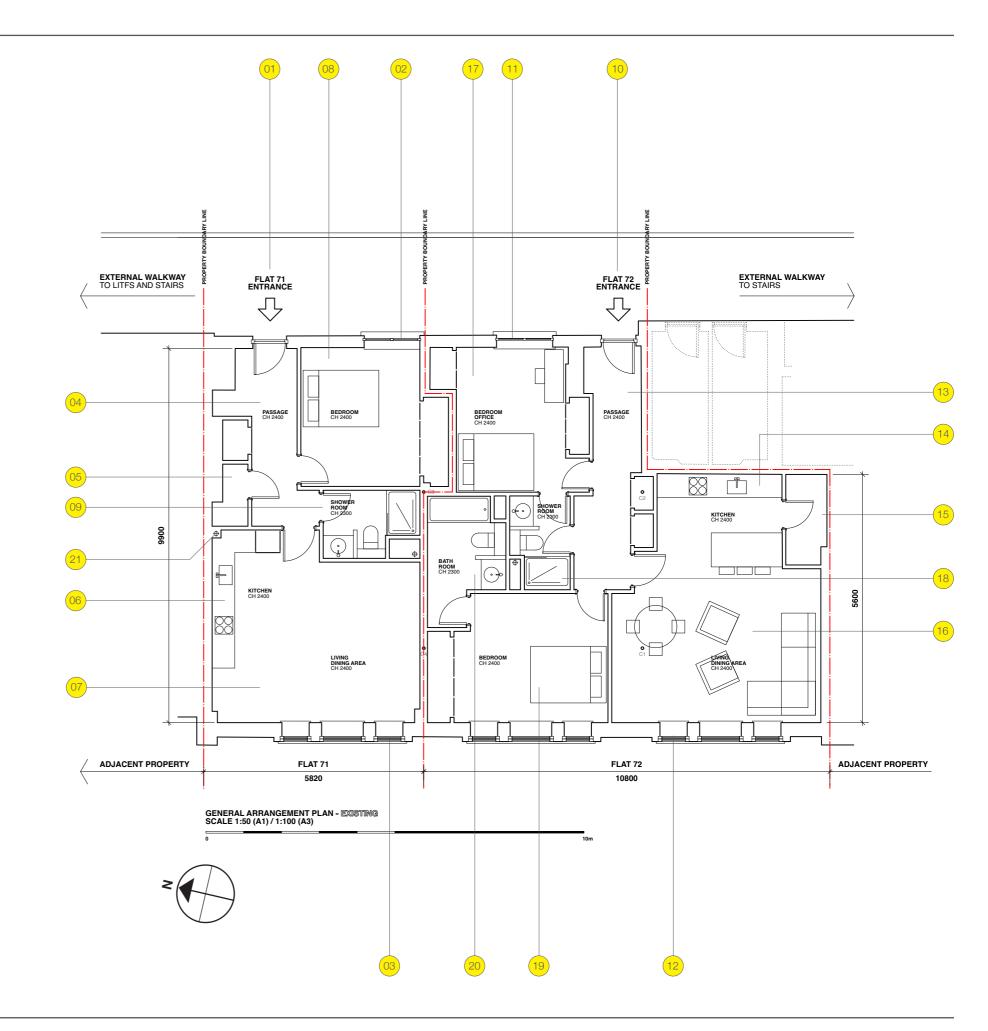

## General arrangement plan

Existing (Flat 71 and flat 72)

## Flat 71

- 01. Entrance door to property to rear east elevation
  - Will remain unaltered
- 02. Casement windows to rear east facing elevation
  - Will remain unaltered
- 03. Sash windows to street facing west elevation
  - Will remain unaltered
- 04. Entrance passage
- 05. Utility room
- 06. Kitchen
- 07. Living & dining area
- 08. Bedroom
- 09. WC / Shower room

-----

## Flat 72

- 10. Entrance door to property on east elevation
  - Will remain unaltered
- 11. Casement windows to rear east facing elevation
  - Will remain unaltered
- 12. Sash windows to street facing west elevation
  - Will remain unaltered
- 13. Entrance passage
- 14. Kitchen
- 15. Utility room
- 16. Living & dining area
- 17. Bedroom / office
- 18. En-suite WC / shower room
- 19. Bedroom
- 20. En-suite WC / bathroom

\_\_\_\_\_

- 21. Existing foul, water and waste pipe locations
- New / modified services will be connected to existing