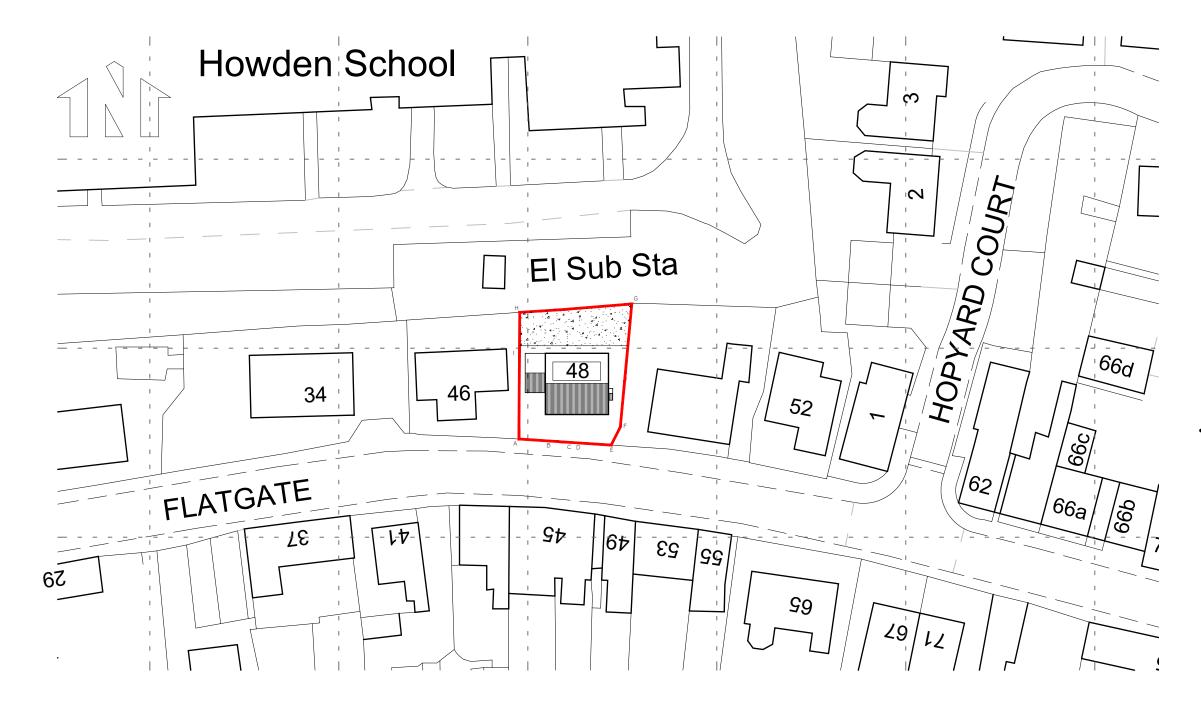

Site area - 0.024 hectares

Proposed loft conversion - 50m<sup>3</sup>

Boundary Treatments A - B - Open. B- C - Existing Im high brick wall. C - D - Open. D-E - Existing Im high brick wall. E - F - Existing I.Im high timber fence. F - G - Existing I.8m high timber fence. G - H - Existing I.8m high timber fence. H-I - Existing I.8m high timber fence. I - A - Open.

Rev A: 222.11.23: SC: Drawing number caned from O1 to O2.

|                          | RCHITEK                                                                                                                |
|--------------------------|------------------------------------------------------------------------------------------------------------------------|
|                          | 48 Flatgate<br>Howden<br>Site Layout                                                                                   |
| Scale                    | I:500 @ A3                                                                                                             |
| Date                     | 06.11.23                                                                                                               |
| Drawn                    |                                                                                                                        |
|                          | SC                                                                                                                     |
| ARCH<br>t - 07<br>e - in | sc<br>ITEK DESIGN & PLANNING<br>881 554676<br>fo@architekdesignandplanning.co.uk<br>ww.architekdesignandplanning.co.uk |
| ARCH<br>t - 07<br>e - in | ITEK DESIGN & PLANNING<br>1881 554676<br>fo@architekdesignandplanning.co.uk<br>ww.architekdesignandplanning.co.uk      |