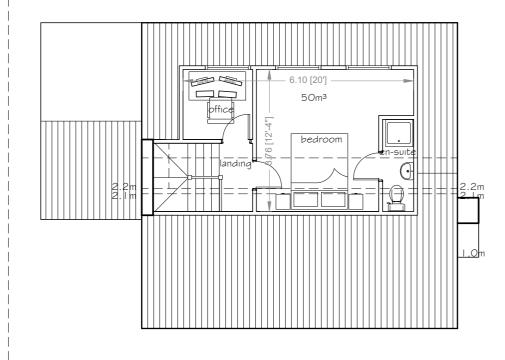

Proposed First Floor Plan

Proposed Roof Plan Proposed Loft Plan

This drawing is the property of ARCHITEK DESIGN & PLANNING. Copyright is reserved by them and the drawing is issued on the condition that it is not copied, reproduced, retained or disclosed to any unauthorised person, either wholly or in part without consent in writing to do so. Do not scale off this drawing other than for planning purposes. All dimensions and setting out to be verified on site. If in any doubt contact the originator for clarification.

Proposed loft conversion - 50m³

48 Flatgate Howden Proposed Floor Plans

1:100 @ A2

06.11.23

Drawn

ARCHITEK DESIGN & PLANNING t - 07881 554676 e - info@architekdesignandplanning.co.uk w - www.architekdesignandplanning.co.uk