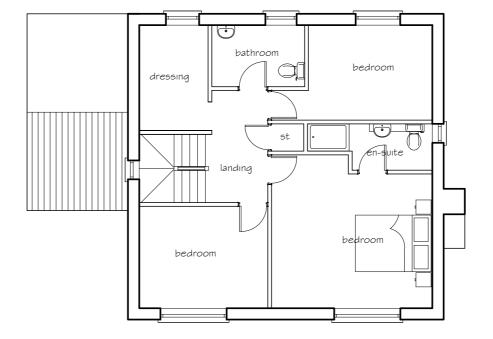

Proposed First Floor Plan

Proposed Roof Plan Proposed Loft Plan

This drawing is the property of ARCHITEK DESIGN & PLANNING. Copyright is reserved by them and the drawing is issued on the condition that it is not copied, reproduced, retained or disclosed to any unauthorised person, either wholly or in part without consent in writing to do so. Do not scale off this drawing other than for planning purposes. All dimensions and setting out to be verified on site. If in any doubt contact the originator for clarification.