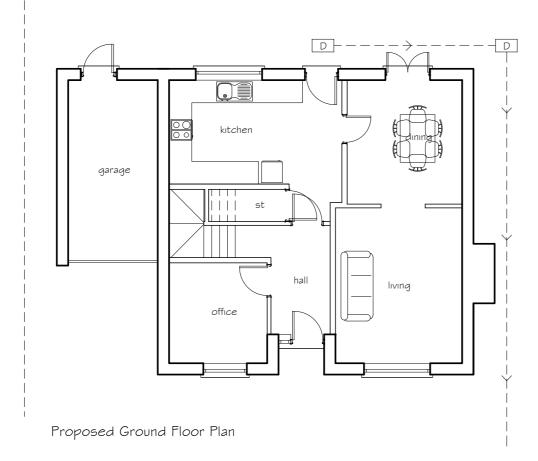

Proposed First Floor Plan



Proposed Roof Plan Proposed Loft Plan



This drawing is the property of ARCHITEK DESIGN & PLANNING. Copyright is reserved by them and the drawing is issued on the condition that it is not copied, reproduced, retained or disclosed to any unauthorised person, either wholly or in part without consent in writing to do so. Do not scale off this drawing other than for planning purposes. All dimensions and setting out to be verified on site. If in any doubt contact the originator for clarification.

Proposed loft conversion - 50m³

48 Flatgate Howden Proposed Floor Plans

1:100 @ A2

06.11.23

Drawn

ARCHITEK DESIGN & PLANNING t - 07881 554676 e - info@architekdesignandplanning.co.uk w - www.architekdesignandplanning.co.uk

Drawing No.

ADP23/P126/05