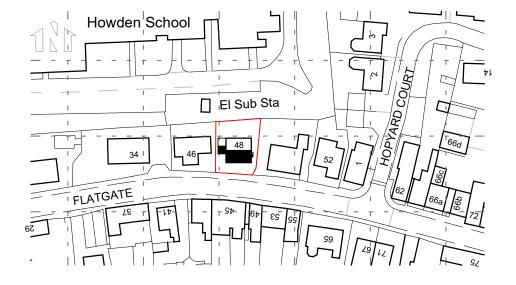

0.024 hectares

## ARCHITEK DESIGN & PLANNING

48 Flatgate Howden Location Plan

Scale 1:1250 @ A4

Date 06.11.23

**Drawn** s