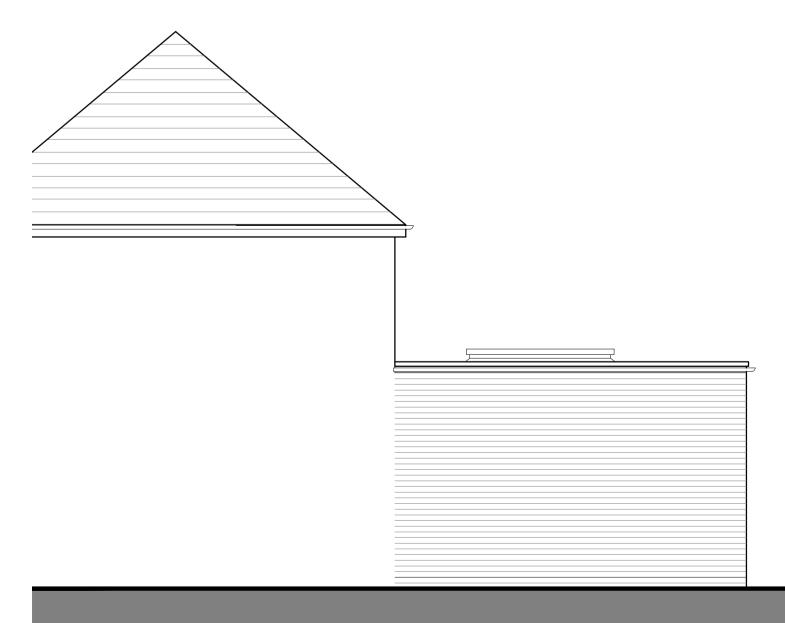

## PROJECT ARCHITECT TO BE NOTIFIED OF DISCREPANCIES IN FIGURED DIMENSIONS. CONTRACTOR TO VERIFY ALL DIMENSIONS ON SITE. THIS DRAWING IS COPYRIGHT.

Orientation

Schedule of Area

Key

| P02 | Householder application      | 21.11.23 |
|-----|------------------------------|----------|
| P01 | Updated to client's comments | 17.10.23 |
| P00 | Preliminary issue            | 17.10.23 |
| Rev | Description                  | Date     |
|     |                              |          |

Whitebox Architecture + Design 3 Kenswick Manor Lower Broadheath Worcester WR2 6QB

Client

-

Project 11 BOULDISH FARM ROAD, ASCOT, SL5 9EN

Drawing Title EXISTING & PROPOSED ELEVATIONS

| Project No. | Drawing No.    | Revision |
|-------------|----------------|----------|
| 1193        | WHB-MA[21]0001 | P02      |
| Scale       | Date           | Drawn by |
| 1:50@A1     | 17.10.23       | WHB      |
| Status      | PLANNING       |          |