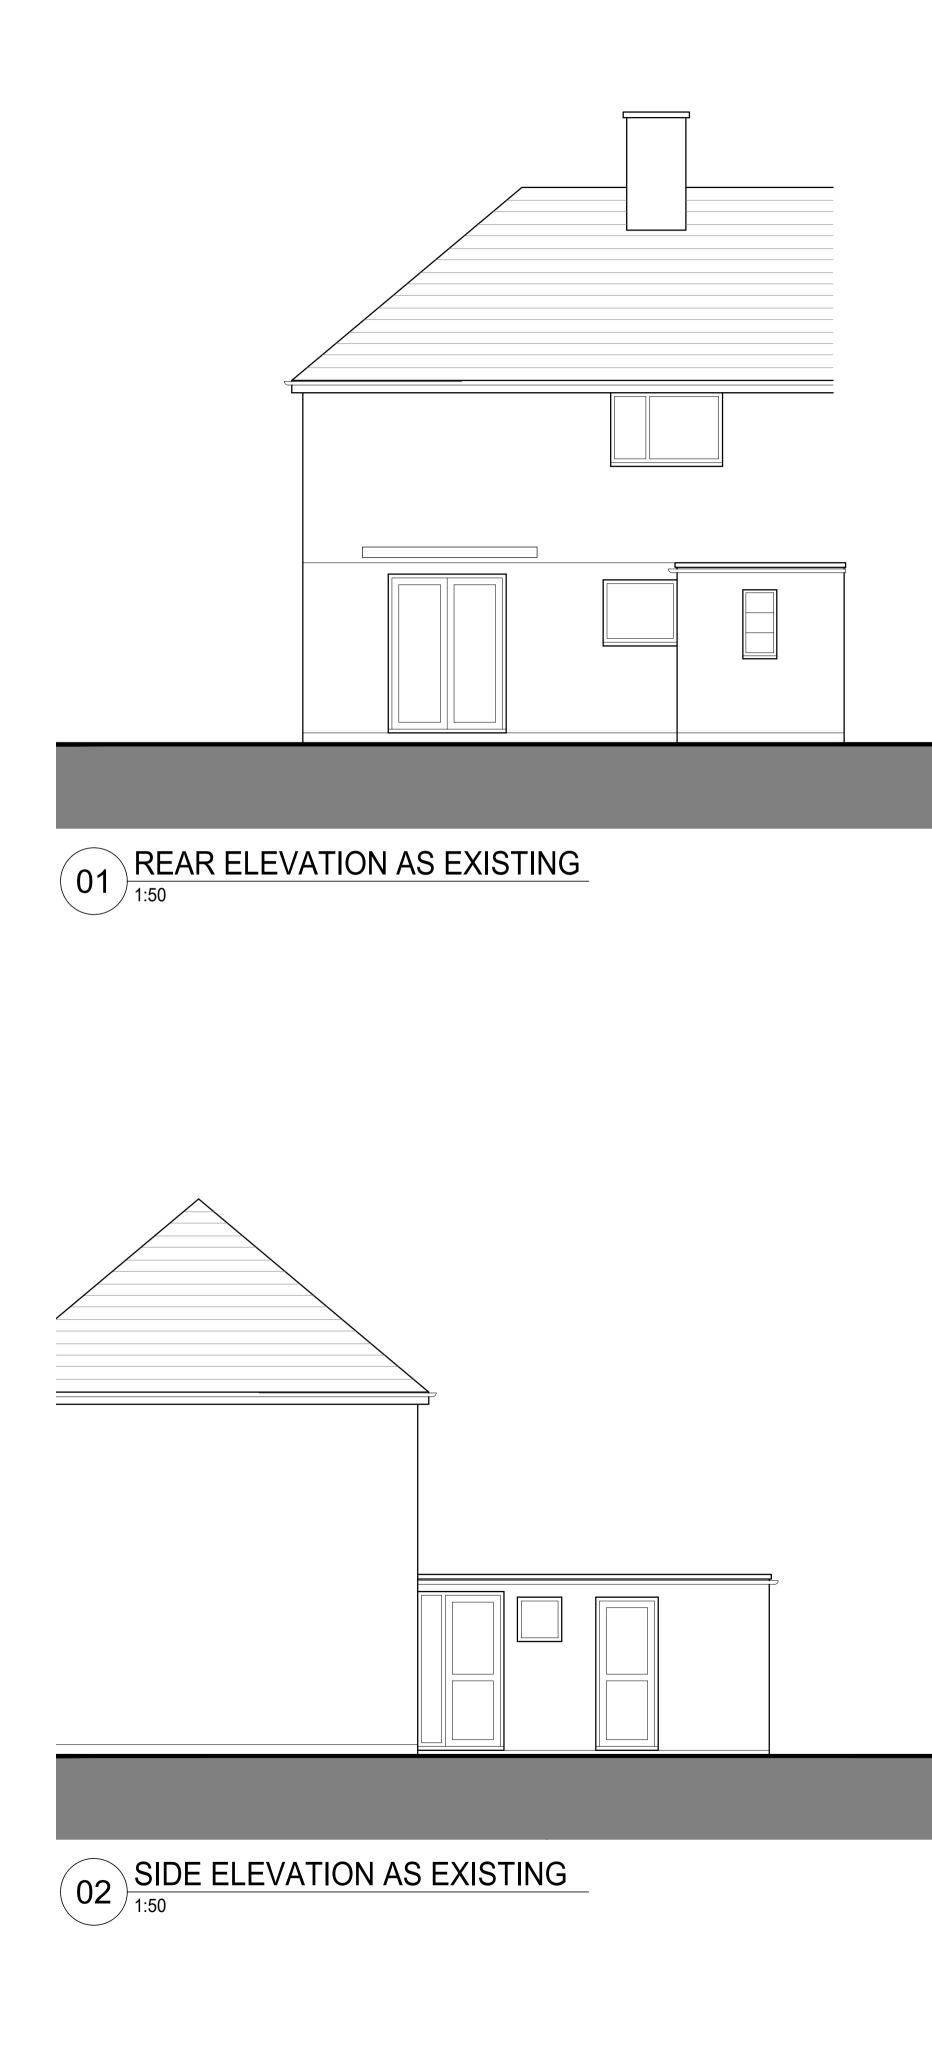

## PROJECT ARCHITECT TO BE NOTIFIED OF DISCREPANCIES IN FIGURED DIMENSIONS. CONTRACTOR TO VERIFY ALL DIMENSIONS ON SITE. THIS DRAWING IS COPYRIGHT.

Orientation

Schedule of Area

Key

| P02 | Householder application      | 21.11.23 |
|-----|------------------------------|----------|
| P01 | Updated to client's comments | 17.10.23 |
| P00 | Preliminary issue            | 17.10.23 |
| Rev | Description                  | Date     |
|     |                              |          |

Whitebox Architecture + Design 3 Kenswick Manor Lower Broadheath Worcester WR2 6QB

Client

-

Project 11 BOULDISH FARM ROAD, ASCOT, SL5 9EN

Drawing Title EXISTING & PROPOSED ELEVATIONS

| Project No. | Drawing No.    | Revision |
|-------------|----------------|----------|
| 1193        | WHB-MA[21]0001 | P02      |
| Scale       | Date           | Drawn by |
| 1:50@A1     | 17.10.23       | WHB      |
| Status      | PLANNING       |          |