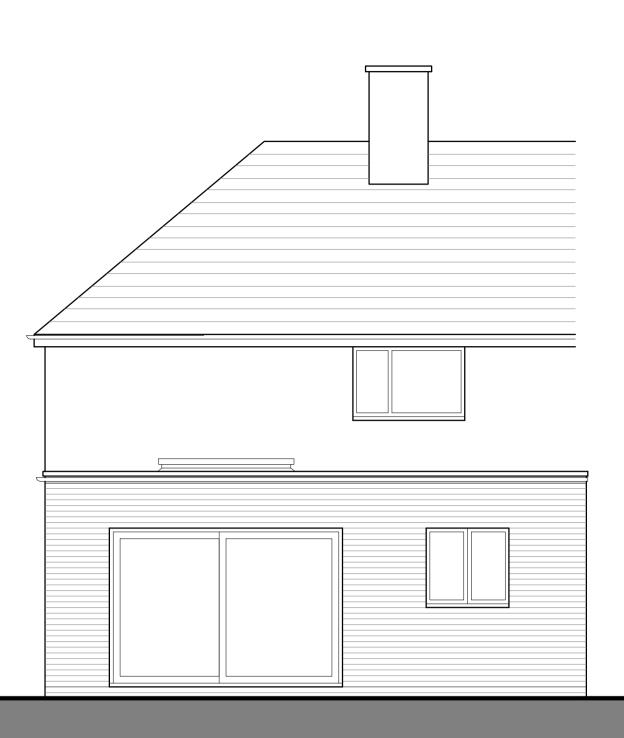

Whitebox Architecture + Design 3 Kenswick Manor Lower Broadheath Worcester WR2 6QB

Client

-

Project 11 BOULDISH FARM ROAD, ASCOT, SL5 9EN

Drawing Title EXISTING & PROPOSED ELEVATIONS

| Project No. | Drawing No.    | Revision |
|-------------|----------------|----------|
| 1193        | WHB-MA[21]0001 | P02      |
| Scale       | Date           | Drawn by |
| 1:50@A1     | 17.10.23       | WHB      |
| Status      | PLANNING       |          |