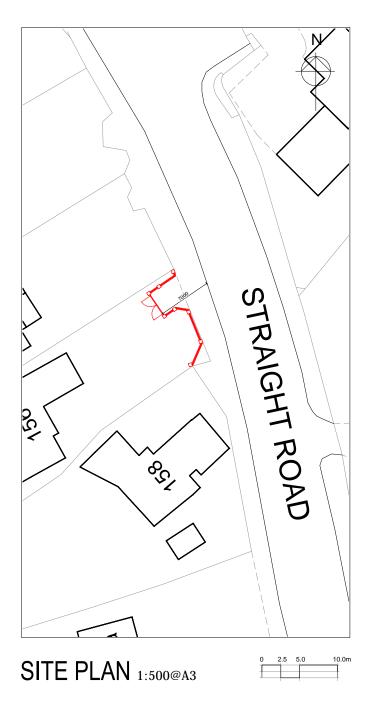

NOTES:

KEY PLAN

SPACE-Q STUDIO

BOUNDARY WALL AND ENTRANCE GATE 156 STRAIGHT ROAD OLD WINDSOR SL4 2SG

SITE LOCATION PLANS

SCALE @ A3: 1:1250 / 1:500 DATE CREATED : 15.11.2023

STATUS

PLANNING