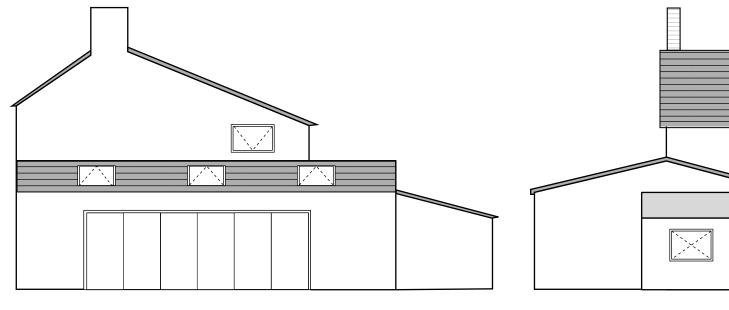

Proposed Ground Floor Plan

Proposed First Floor Plan

Proposed Roof Plan

Proposed Front Elevation

Proposed Side Elevation

Proposed Rear Elevation

|   | Contractors must check all dimensions on site. Only figured<br>dimensions are to be worked from. Discrepancies must be<br>reported before proceeding. This drawing is copyright. O                                                                                                                                                                                                                                                                                                                                                                                                                                                                                                                                                                                      |
|---|-------------------------------------------------------------------------------------------------------------------------------------------------------------------------------------------------------------------------------------------------------------------------------------------------------------------------------------------------------------------------------------------------------------------------------------------------------------------------------------------------------------------------------------------------------------------------------------------------------------------------------------------------------------------------------------------------------------------------------------------------------------------------|
| Î |                                                                                                                                                                                                                                                                                                                                                                                                                                                                                                                                                                                                                                                                                                                                                                         |
|   | <ol> <li>New uPVC windows to match existing</li> <li>New uPVC gutters and downpipes to<br/>match existing</li> <li>Roof - concrete tile</li> <li>Render - Parex Render to new and existing</li> <li>Material Specification</li> <li>Structural timber for skeleton to be 47x200mm<br/>treated structural grade timber</li> <li>Floor joists to be 47x175 treated structural<br/>grade timber</li> <li>Wall insulation to be 150mm Celotex</li> <li>12.5mm rander flow board applied externally<br/>with moisture barrier</li> <li>Structural timber reader with undercoat render and<br/>mesh</li> <li>Stel sizes to be calculated by Structural<br/>Engineer.</li> </ol>                                                                                               |
|   |                                                                                                                                                                                                                                                                                                                                                                                                                                                                                                                                                                                                                                                                                                                                                                         |
|   | P1         16/11/2023         BN         GN           Freet Issue         Date         Drawn         Checked           Revidion notes         Drawn         Checked           Reviden notes         Drawn         Checked           Project         The Nook, Eastington         Drawn           Drawing Tale         Proposed Plans / Elevations         P1           Scale         1:100 @A3         Status           1:50 @A1 1:100 @A3         Planning           0         2:5m |