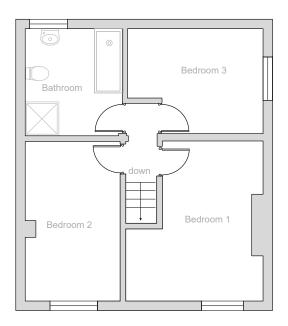

Proposed Ground Floor Plan

Proposed First Floor Plan

Proposed Roof Plan

Proposed Front Elevation

Proposed Side Elevation

Proposed Rear Elevation

|   | Contractors must check all dimensions on site. Only figured<br>dimensions are to be worked from. Discrepancies must be<br>reported before proceeding. This drawing is copyright. O                                                                                                                                                                                                                                                                                                                                                                                                                                                                                                                                                                                      |
|---|-------------------------------------------------------------------------------------------------------------------------------------------------------------------------------------------------------------------------------------------------------------------------------------------------------------------------------------------------------------------------------------------------------------------------------------------------------------------------------------------------------------------------------------------------------------------------------------------------------------------------------------------------------------------------------------------------------------------------------------------------------------------------|
| Î |                                                                                                                                                                                                                                                                                                                                                                                                                                                                                                                                                                                                                                                                                                                                                                         |
|   | <ol> <li>New uPVC windows to match existing</li> <li>New uPVC gutters and downpipes to<br/>match existing</li> <li>Roof - concrete tile</li> <li>Render - Parex Render to new and existing</li> <li>Material Specification</li> <li>Structural timber for skeleton to be 47x200mm<br/>treated structural grade timber</li> <li>Floor joists to be 47x175 treated structural<br/>grade timber</li> <li>Wall insulation to be 150mm Celotex</li> <li>12.5mm rander flow board applied externally<br/>with moisture barrier</li> <li>Structural timber reader with undercoat render and<br/>mesh</li> <li>Stel sizes to be calculated by Structural<br/>Engineer.</li> </ol>                                                                                               |
|   |                                                                                                                                                                                                                                                                                                                                                                                                                                                                                                                                                                                                                                                                                                                                                                         |
|   | P1         16/11/2023         BN         GN           Freet Issue         Date         Drawn         Checked           Revidion notes         Drawn         Checked           Reviden notes         Drawn         Checked           Project         The Nook, Eastington         Drawn           Drawing Tale         Proposed Plans / Elevations         P1           Scale         1:100 @A3         Status           1:50 @A1 1:100 @A3         Planning           0         2:5m |