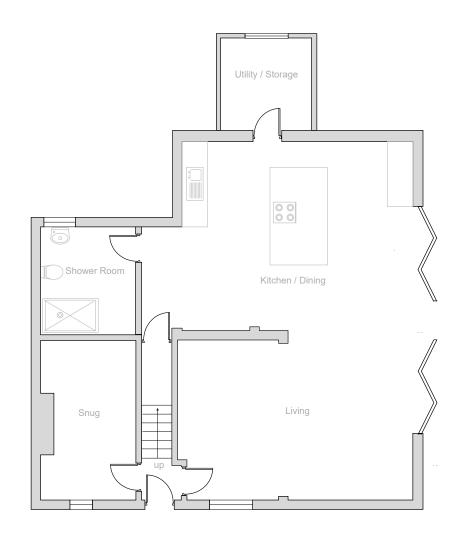

Proposed Ground Floor Plan

Proposed First Floor Plan

Proposed Roof Plan

Proposed Front Elevation

Proposed Side Elevation

Proposed Rear Elevation

|   | Contractors must check all dimensions on site. Only figured<br>dimensions are to be worked from. Discrepancies must be<br>reported before proceeding. This drawing is copyright. O                                                                                                                                                                                                                                                                                                                                                                                                                                                                                                                                                                                      |
|---|-------------------------------------------------------------------------------------------------------------------------------------------------------------------------------------------------------------------------------------------------------------------------------------------------------------------------------------------------------------------------------------------------------------------------------------------------------------------------------------------------------------------------------------------------------------------------------------------------------------------------------------------------------------------------------------------------------------------------------------------------------------------------|
| Î |                                                                                                                                                                                                                                                                                                                                                                                                                                                                                                                                                                                                                                                                                                                                                                         |
|   | <ol> <li>New uPVC windows to match existing</li> <li>New uPVC gutters and downpipes to<br/>match existing</li> <li>Roof - concrete tile</li> <li>Render - Parex Render to new and existing</li> <li>Material Specification</li> <li>Structural timber for skeleton to be 47x200mm<br/>treated structural grade timber</li> <li>Floor joists to be 47x175 treated structural<br/>grade timber</li> <li>Wall insulation to be 150mm Celotex</li> <li>12.5mm rander flow board applied externally<br/>with moisture barrier</li> <li>Structural timber reader with undercoat render and<br/>mesh</li> <li>Stel sizes to be calculated by Structural<br/>Engineer.</li> </ol>                                                                                               |
|   |                                                                                                                                                                                                                                                                                                                                                                                                                                                                                                                                                                                                                                                                                                                                                                         |
|   | P1         16/11/2023         BN         GN           Freet Issue         Date         Drawn         Checked           Revidion notes         Drawn         Checked           Reviden notes         Drawn         Checked           Project         The Nook, Eastington         Drawn           Drawing Tale         Proposed Plans / Elevations         P1           Scale         1:100 @A3         Status           1:50 @A1 1:100 @A3         Planning           0         2:5m |