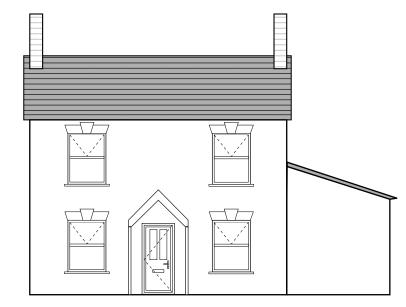

Proposed Ground Floor Plan

Proposed First Floor Plan

Proposed Roof Plan

Proposed Front Elevation

Proposed Side Elevation

Proposed Rear Elevation

|   | Contractors must check all dimensions on site. Only figured<br>dimensions are to be worked from. Discrepancies must be<br>reported before proceeding. This drawing is copyright. O                                                                                                                                                                                                                                                                                                                                                                                                                                                                                                                                                                                      |
|---|-------------------------------------------------------------------------------------------------------------------------------------------------------------------------------------------------------------------------------------------------------------------------------------------------------------------------------------------------------------------------------------------------------------------------------------------------------------------------------------------------------------------------------------------------------------------------------------------------------------------------------------------------------------------------------------------------------------------------------------------------------------------------|
| Î |                                                                                                                                                                                                                                                                                                                                                                                                                                                                                                                                                                                                                                                                                                                                                                         |
|   | <ol> <li>New uPVC windows to match existing</li> <li>New uPVC gutters and downpipes to<br/>match existing</li> <li>Roof - concrete tile</li> <li>Render - Parex Render to new and existing</li> <li>Material Specification</li> <li>Structural timber for skeleton to be 47x200mm<br/>treated structural grade timber</li> <li>Floor joists to be 47x175 treated structural<br/>grade timber</li> <li>Wall insulation to be 150mm Celotex</li> <li>12.5mm rander flow board applied externally<br/>with moisture barrier</li> <li>Structural timber reader with undercoat render and<br/>mesh</li> <li>Stel sizes to be calculated by Structural<br/>Engineer.</li> </ol>                                                                                               |
|   |                                                                                                                                                                                                                                                                                                                                                                                                                                                                                                                                                                                                                                                                                                                                                                         |
|   | P1         16/11/2023         BN         GN           Freet Issue         Date         Drawn         Checked           Revidion notes         Drawn         Checked           Reviden notes         Drawn         Checked           Project         The Nook, Eastington         Drawn           Drawing Tale         Proposed Plans / Elevations         P1           Scale         1:100 @A3         Status           1:50 @A1 1:100 @A3         Planning           0         2:5m |