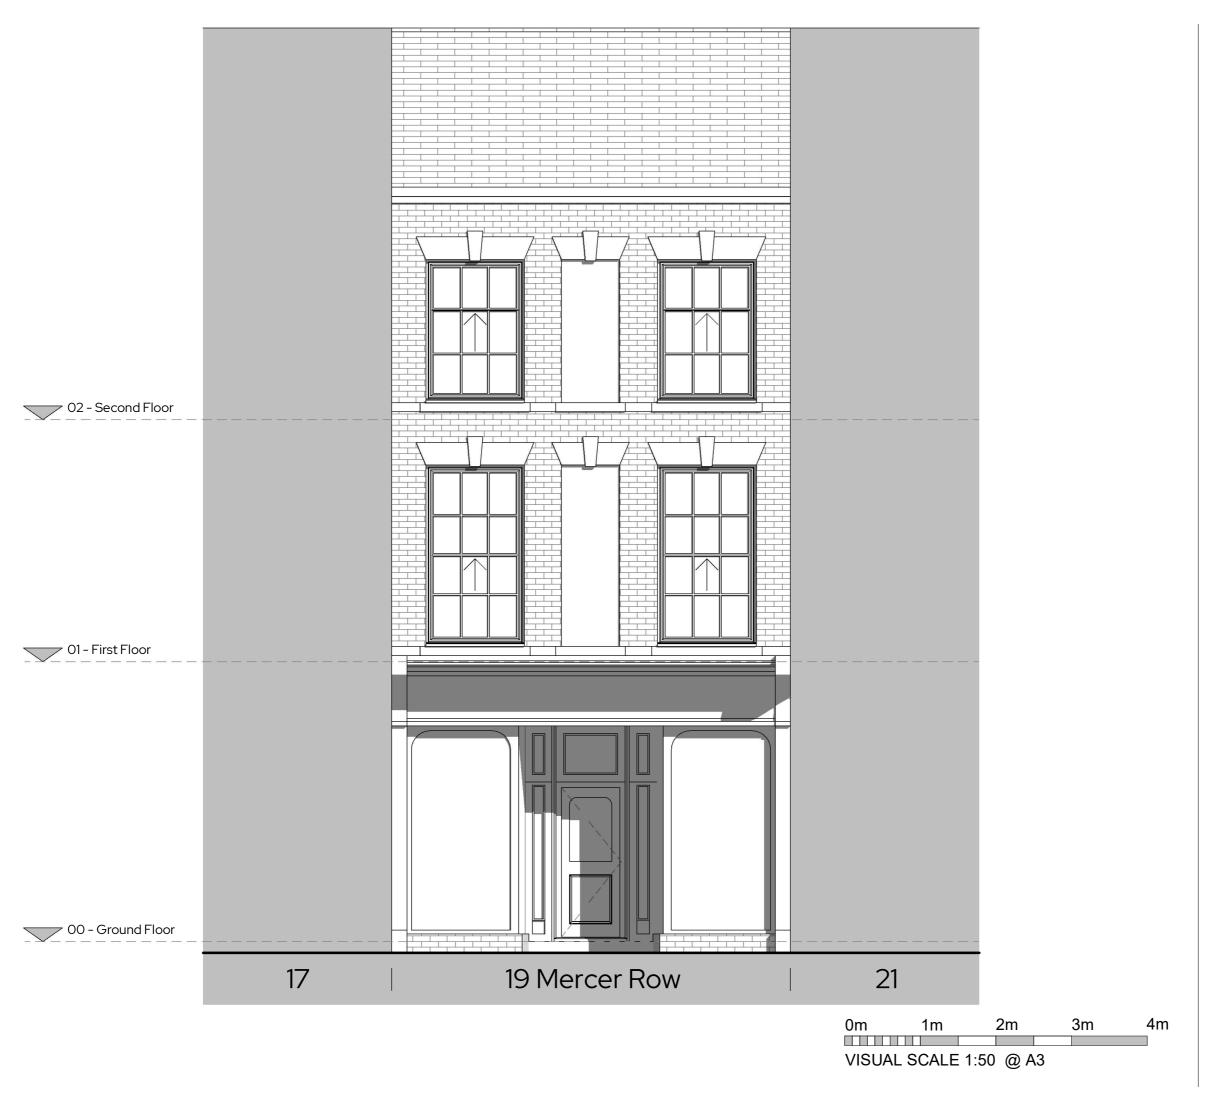

## 19 Mercer Row

Client Name

Mr Ali Karaasian

Project Address

19 Mercer Row, Louth, LN11 9JG

## Additional Note

2no first floor + 2no second floor windows to be replaced with traditional timber painted single glazed box sash sliding windows. For details see submitted details from Mablethorpe Joinery Services Ltd.

Title

Front Elevation - Proposed

Drawing No.

0214-02-04-002

| Scale | Date     | Sheet Size | Drawn by | Checked by |
|-------|----------|------------|----------|------------|
| 1:50  | 20/11/23 | A3         | AY       | AY         |