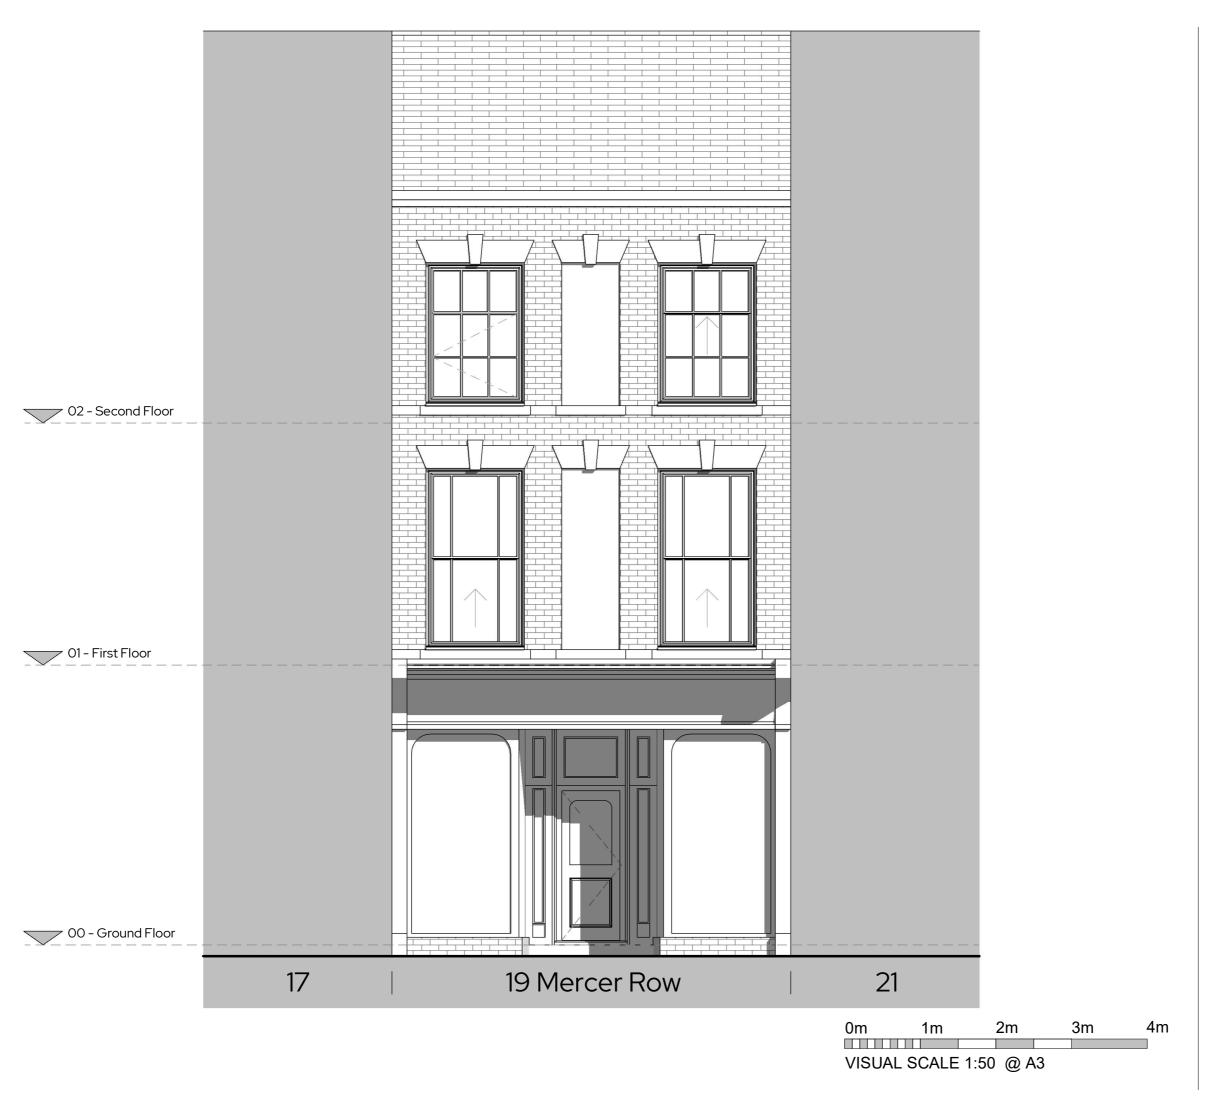

## 19 Mercer Row

Client Name

Mr Ali Karaasian

Project Address

19 Mercer Row, Louth, LN11 9JG

## Additional Note

2no first floor + 2no second floor windows to be replaced with traditional timber painted single glazed box sash sliding windows. For details see submitted details from Mablethorpe Joinery Services Ltd.

....

Front Elevation - Existing

Drawing No.

0214-02-04-001

| Scale | Date     | Sheet Size | Drawn by | Checked by |
|-------|----------|------------|----------|------------|
| 1:50  | 20/11/23 | A3         | AY       | AY         |