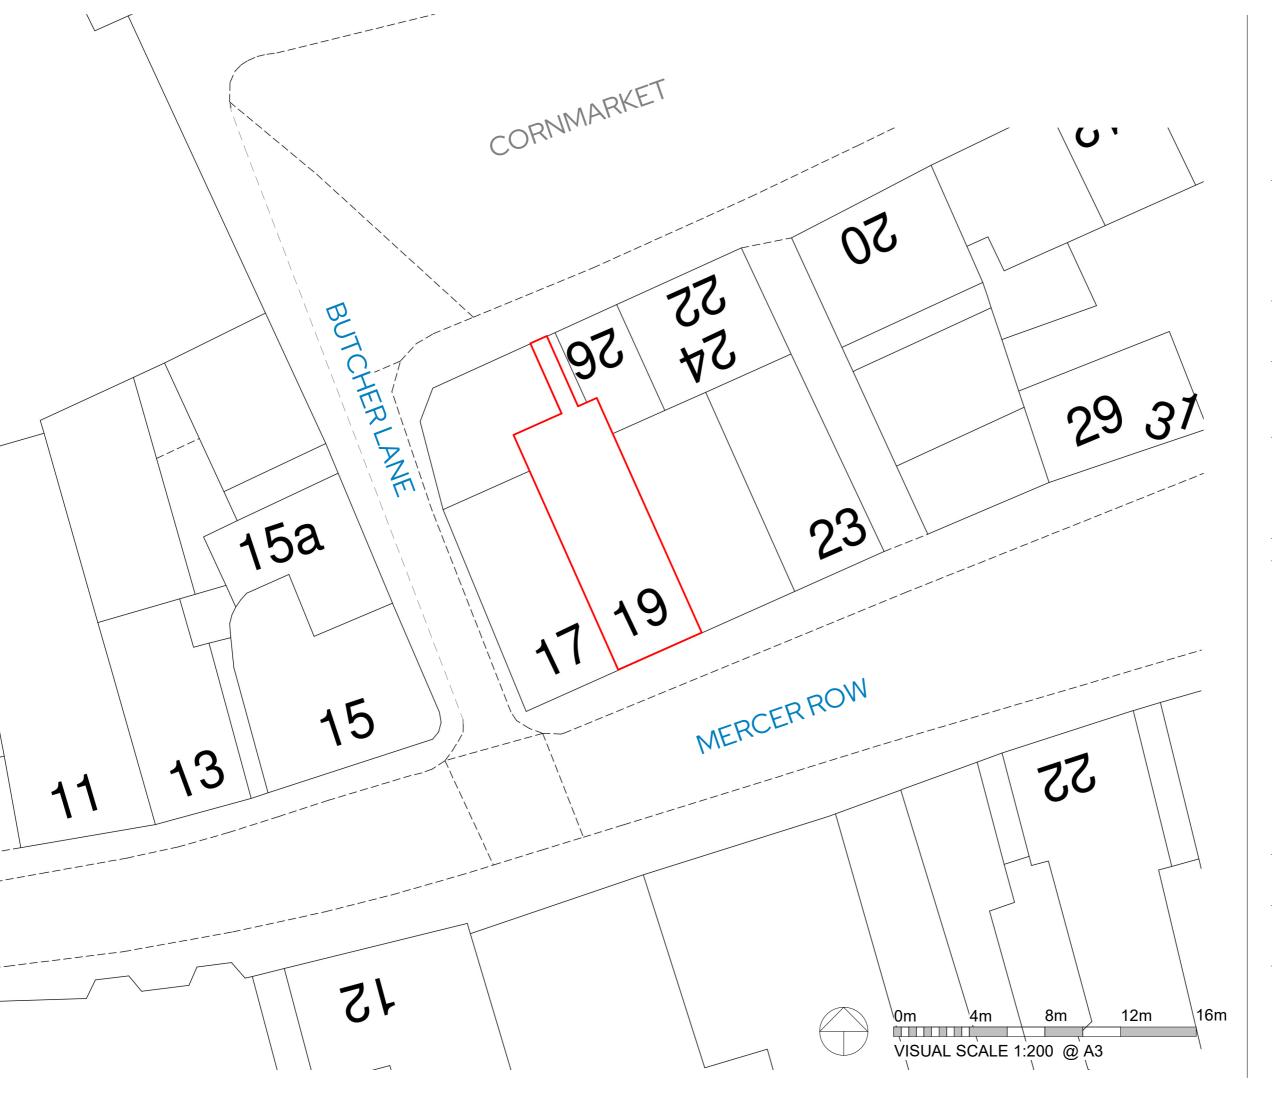

## 19 Mercer Row

Client Name

Mr Ali Karaasian

Project Address

19 Mercer Row, Louth, LN11 9JG

Drawing No.

0214-02-02-001

Site Block Plan

| Scale | Date     | Sheet Size | Drawn by | Checked by |
|-------|----------|------------|----------|------------|
| 1:200 | 20/11/23 | A3         | AY       | AY         |