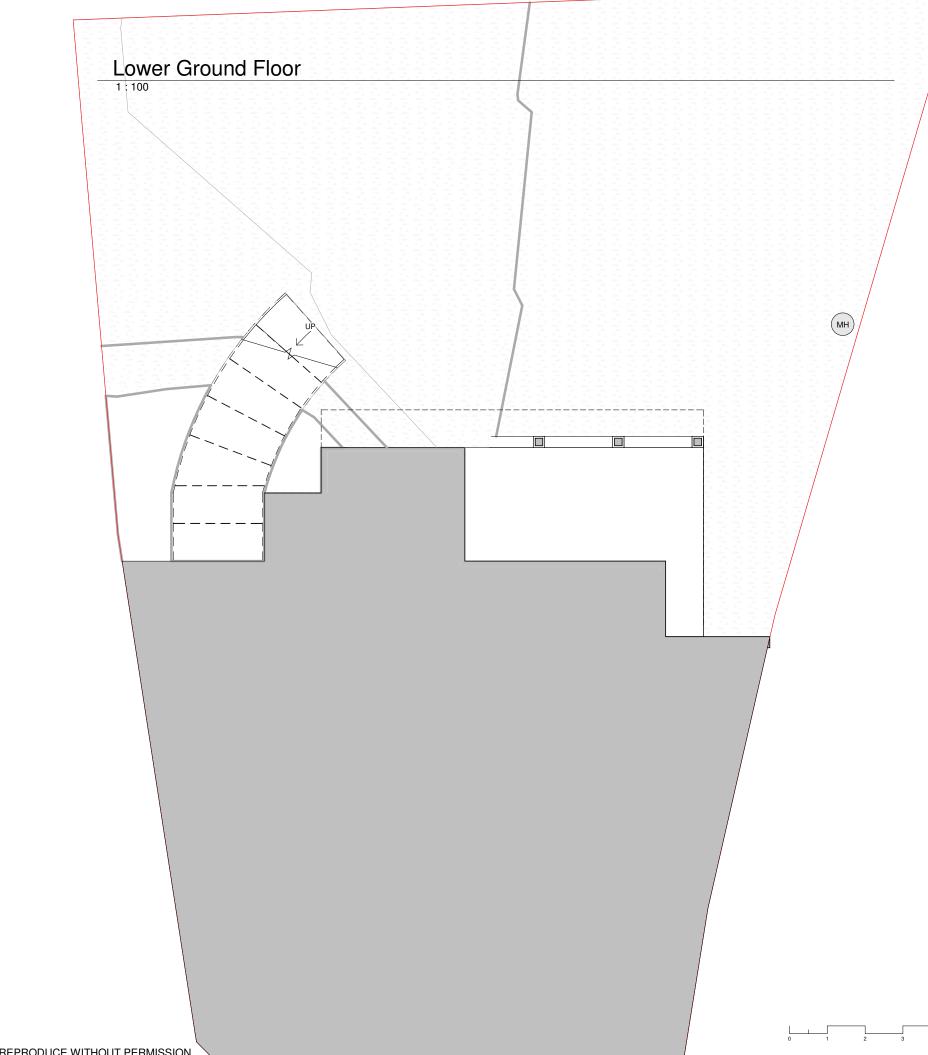

|             | PROGRAMME:                                                                                                                                                                                                                                                                                                     |                                      |             |                                   |
|-------------|----------------------------------------------------------------------------------------------------------------------------------------------------------------------------------------------------------------------------------------------------------------------------------------------------------------|--------------------------------------|-------------|-----------------------------------|
|             | Existing GIA: 163.91m <sup>2</sup>                                                                                                                                                                                                                                                                             |                                      |             |                                   |
|             |                                                                                                                                                                                                                                                                                                                |                                      |             |                                   |
|             |                                                                                                                                                                                                                                                                                                                |                                      |             |                                   |
| /           |                                                                                                                                                                                                                                                                                                                |                                      |             |                                   |
|             |                                                                                                                                                                                                                                                                                                                |                                      |             |                                   |
|             |                                                                                                                                                                                                                                                                                                                |                                      |             |                                   |
|             | KEY:                                                                                                                                                                                                                                                                                                           |                                      |             |                                   |
|             |                                                                                                                                                                                                                                                                                                                | Neighbouring context                 | RWP         | Rain Water Pipe                   |
|             |                                                                                                                                                                                                                                                                                                                | Existing walls                       | SVP         | Soil Vent Pipe                    |
|             |                                                                                                                                                                                                                                                                                                                | Proposed walls<br>Proposed rooflight |             | Boundary line<br>Existing removed |
|             | MH                                                                                                                                                                                                                                                                                                             | Manhole                              |             | Existing beam                     |
|             | в                                                                                                                                                                                                                                                                                                              | Boiler                               |             | 1.2 m head height                 |
|             | ЕМ                                                                                                                                                                                                                                                                                                             | Electric Meter                       |             | 1.5 m head hieght                 |
|             | GM                                                                                                                                                                                                                                                                                                             | Gas Meter                            |             | Ridge line                        |
|             | REVISIC                                                                                                                                                                                                                                                                                                        | N NOTES:                             |             |                                   |
|             | REV: DA                                                                                                                                                                                                                                                                                                        | ATE: DESCRIPTIO                      | N:          |                                   |
|             |                                                                                                                                                                                                                                                                                                                |                                      |             |                                   |
|             | GENERAL NOTES:                                                                                                                                                                                                                                                                                                 |                                      |             |                                   |
|             | <ol> <li>All Dimensions are in millimetres unless otherwise stated</li> <li>All work to be carried out in accordance with current building<br/>regulations and all relevant british standards/codes of practice.</li> <li>The Contractor is responsible for the correct setting out of the works on</li> </ol> |                                      |             |                                   |
|             | <ol> <li>The contractor is responsible for the context setting out of the works of<br/>site, all dimensions to be checked prior to fabrication of materials and<br/>commencement of works.</li> </ol>                                                                                                          |                                      |             |                                   |
|             | <ol> <li>This Drawing is to be read in conjunction with all relevant drawings and<br/>specifications</li> </ol>                                                                                                                                                                                                |                                      |             |                                   |
|             | 5. Exact SVP and Boiler position to be determined onsite by contractor                                                                                                                                                                                                                                         |                                      |             |                                   |
|             | 6. A 'macerator toilet' would be required for a certain designs if the toilet<br>location is away from existing SVP                                                                                                                                                                                            |                                      |             |                                   |
|             | <ol> <li>Steels imbedded into ceiling may be charged additionally by your<br/>contractor</li> </ol>                                                                                                                                                                                                            |                                      |             |                                   |
|             | <ol> <li>All proposed materials are to be similar in appearance to that of the<br/>existing house, unless otherwise stated.</li> </ol>                                                                                                                                                                         |                                      |             |                                   |
|             | 9. Skylights must not protrude past the roof slope by more than 150mm                                                                                                                                                                                                                                          |                                      |             |                                   |
|             | 10. Glazing which exceeds 25% of the added floor area will result in extra charges for S.A.P Calculations                                                                                                                                                                                                      |                                      |             |                                   |
|             | 11. Windows on a side elevation at first floor level or above must be<br>obscured glazing and non openable below 1.7m                                                                                                                                                                                          |                                      |             |                                   |
|             | <ol> <li>Load-bearing partitions and/or posts are shown in a rough position.<br/>The exact position is to be confirmed by a structural engineer prior<br/>to construction.</li> </ol>                                                                                                                          |                                      |             |                                   |
|             |                                                                                                                                                                                                                                                                                                                |                                      |             |                                   |
|             |                                                                                                                                                                                                                                                                                                                |                                      |             |                                   |
|             |                                                                                                                                                                                                                                                                                                                |                                      |             |                                   |
|             | EXTENSION PLANS                                                                                                                                                                                                                                                                                                |                                      |             |                                   |
|             |                                                                                                                                                                                                                                                                                                                |                                      |             |                                   |
|             | Extension Plans. Ealing Cross, 85 Uxbridge Rd, London W5 5BW Ben Jackson CLIENT: Rear extension, double-storey extension, roof terrace PROJECT:                                                                                                                                                                |                                      |             |                                   |
|             |                                                                                                                                                                                                                                                                                                                |                                      |             |                                   |
|             |                                                                                                                                                                                                                                                                                                                |                                      |             |                                   |
|             | 144 Mottram Road<br>Stalybridge<br>SK15 2RF                                                                                                                                                                                                                                                                    |                                      |             |                                   |
|             | PROJECT ADDRESS:                                                                                                                                                                                                                                                                                               |                                      |             |                                   |
|             | EXISTING LOWER GROUND FLOOR<br>DRAWING TITLE:                                                                                                                                                                                                                                                                  |                                      |             |                                   |
|             | DRAWN BY:                                                                                                                                                                                                                                                                                                      | FH                                   | CHECKED BY  | JH                                |
| _           |                                                                                                                                                                                                                                                                                                                | 10 2023                              | 00 Rev. D   |                                   |
| 1:100<br>4m | SCALE@A3                                                                                                                                                                                                                                                                                                       | 1:100                                | DRAWING No: | MB-B00-EX-102                     |
| -           |                                                                                                                                                                                                                                                                                                                |                                      |             |                                   |