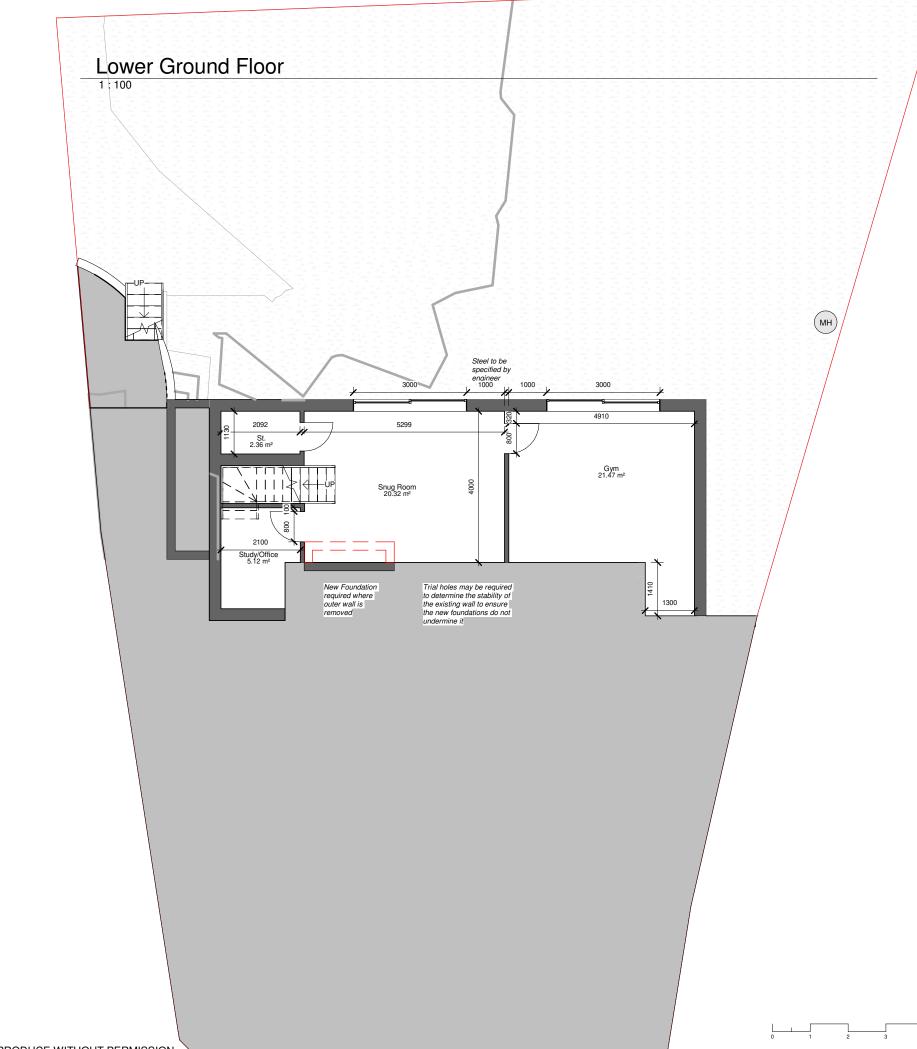

|       | PROGRAMME:                                                                                                                                                                                                                  |                                      |             |                                   |
|-------|-----------------------------------------------------------------------------------------------------------------------------------------------------------------------------------------------------------------------------|--------------------------------------|-------------|-----------------------------------|
|       | Existing GIA: 163.91m <sup>2</sup>                                                                                                                                                                                          |                                      |             |                                   |
|       |                                                                                                                                                                                                                             |                                      |             |                                   |
|       |                                                                                                                                                                                                                             |                                      |             |                                   |
| /     |                                                                                                                                                                                                                             |                                      |             |                                   |
|       |                                                                                                                                                                                                                             |                                      |             |                                   |
|       |                                                                                                                                                                                                                             |                                      |             |                                   |
|       | KEY:                                                                                                                                                                                                                        |                                      |             |                                   |
|       |                                                                                                                                                                                                                             | Neighbouring context                 | RWP         | Rain Water Pipe                   |
|       |                                                                                                                                                                                                                             | Existing walls                       | SVP         | Soil Vent Pipe                    |
|       |                                                                                                                                                                                                                             | Proposed walls<br>Proposed rooflight |             | Boundary line<br>Existing removed |
|       | MH                                                                                                                                                                                                                          | Manhole                              |             | Existing beam                     |
|       | в                                                                                                                                                                                                                           | Boiler                               |             | 1.2 m head height                 |
|       | ЕМ                                                                                                                                                                                                                          | Electric Meter                       |             | 1.5 m head hieght                 |
|       | GM                                                                                                                                                                                                                          | Gas Meter                            |             | Ridge line                        |
|       | REVISIC                                                                                                                                                                                                                     | N NOTES:                             |             |                                   |
|       | REV: DA                                                                                                                                                                                                                     | ATE: DESCRIPT                        | ION:        |                                   |
|       |                                                                                                                                                                                                                             |                                      |             |                                   |
|       | GENERAL NOTES:                                                                                                                                                                                                              |                                      |             |                                   |
|       | <ol> <li>All Dimensions are in millimetres unless otherwise stated</li> <li>All work to be carried out in accordance with current building<br/>regulations and all relevant british standards/codes of practice.</li> </ol> |                                      |             |                                   |
|       | <ol> <li>The Contractor is responsible for the correct setting out of the works on<br/>site, all dimensions to be checked prior to fabrication of materials and</li> </ol>                                                  |                                      |             |                                   |
|       | commencement of works.<br>4. This Drawing is to be read in conjunction with all relevant drawings and                                                                                                                       |                                      |             |                                   |
|       | specifications<br>5. Exact SVP and Boiler position to be determined onsite by contractor                                                                                                                                    |                                      |             |                                   |
|       | 6. A 'macerator toilet' would be required for a certain designs if the toilet                                                                                                                                               |                                      |             |                                   |
|       | location is away from existing SVP<br>7. Steels imbedded into ceiling may be charged additionally by your                                                                                                                   |                                      |             |                                   |
|       | contractor<br>8. All proposed materials are to be similar in appearance to that of the                                                                                                                                      |                                      |             |                                   |
|       | existing house, unless otherwise stated.<br>9. Skylights must not protrude past the roof slope by more than 150mm                                                                                                           |                                      |             |                                   |
|       | 10. Glazing which exceeds 25% of the added floor area will result in extra                                                                                                                                                  |                                      |             |                                   |
|       | charges for S.A.P Calculations<br>11. Windows on a side elevation at first floor level or above must be                                                                                                                     |                                      |             |                                   |
|       | obscured glazing and non openable below 1.7m<br>12. Load-bearing partitions and/or posts are shown in a rough position.                                                                                                     |                                      |             |                                   |
|       | The exact position is to be confirmed by a structural engineer prior to construction.                                                                                                                                       |                                      |             |                                   |
|       |                                                                                                                                                                                                                             |                                      |             |                                   |
|       |                                                                                                                                                                                                                             |                                      |             |                                   |
|       |                                                                                                                                                                                                                             |                                      |             |                                   |
|       | EXTENSION PLANS                                                                                                                                                                                                             |                                      |             |                                   |
|       |                                                                                                                                                                                                                             |                                      |             |                                   |
|       | Extension Plans. Ealing Cross, 85 Uxbridge Rd, London W5 5BW<br>Ben Jackson                                                                                                                                                 |                                      |             |                                   |
|       |                                                                                                                                                                                                                             |                                      |             |                                   |
|       | CLIENT:                                                                                                                                                                                                                     |                                      |             |                                   |
|       | Rear extension, double-storey extension, roof terrace <b>PROJECT</b> :                                                                                                                                                      |                                      |             |                                   |
|       | 144 Mottram Road<br>Stalybridge                                                                                                                                                                                             |                                      |             |                                   |
|       | SK152RF                                                                                                                                                                                                                     |                                      |             |                                   |
|       |                                                                                                                                                                                                                             |                                      |             |                                   |
|       | PROPOSED LOWER GROUND FLOOR<br>DRAWING TITLE:                                                                                                                                                                               |                                      |             |                                   |
|       | DRAWN BY:                                                                                                                                                                                                                   | FH                                   | CHECKED BY  | JH<br>:                           |
| 1:100 | 18.<br>DATE:                                                                                                                                                                                                                | 10.2023 <b>Rev:</b>                  | R00 Rev. D  | DATE:                             |
| 4m    | SCALE@A3                                                                                                                                                                                                                    | 1:100                                | DRAWING No: | MR-R00-PR-102                     |
|       |                                                                                                                                                                                                                             |                                      |             |                                   |