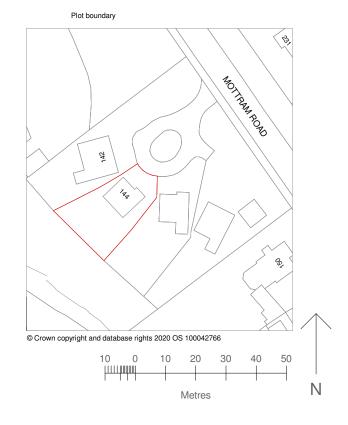

144 Mottram Road Stalybridge SK15 2RF

PROJECT ADDRESS:

SITE PLAN\_LOCATION MAP

DRAWING TITLE: