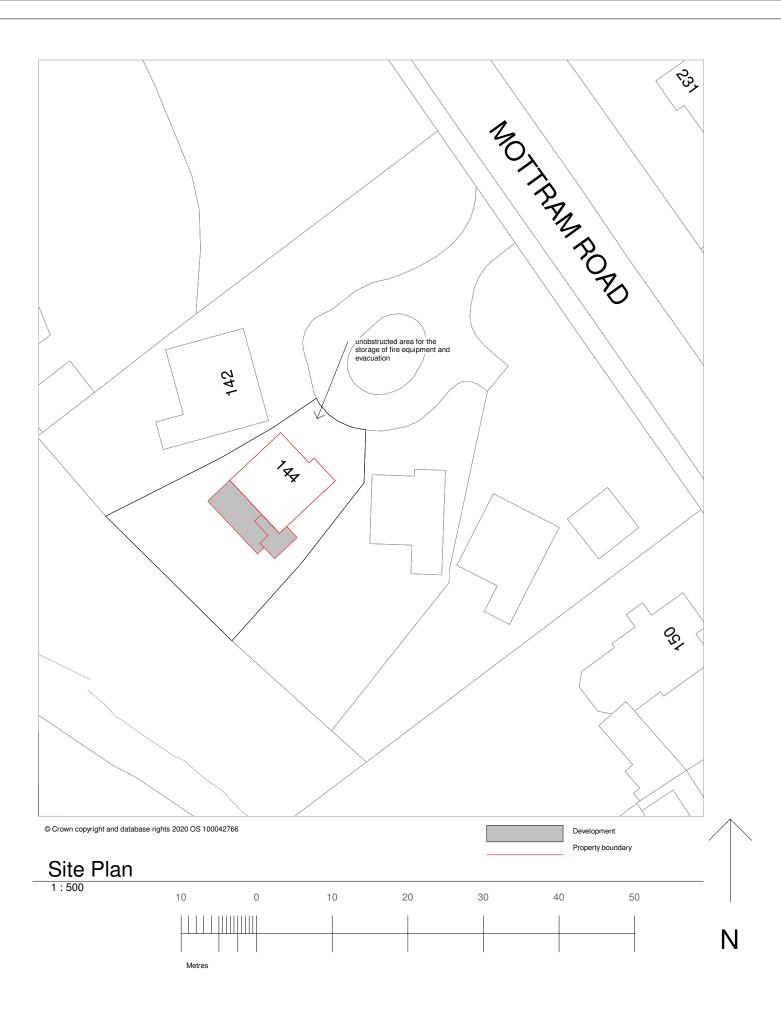

144 Mottram Road Stalybridge SK15 2RF

PROJECT ADDRESS:

SITE PLAN\_LOCATION MAP

DRAWING TITLE: