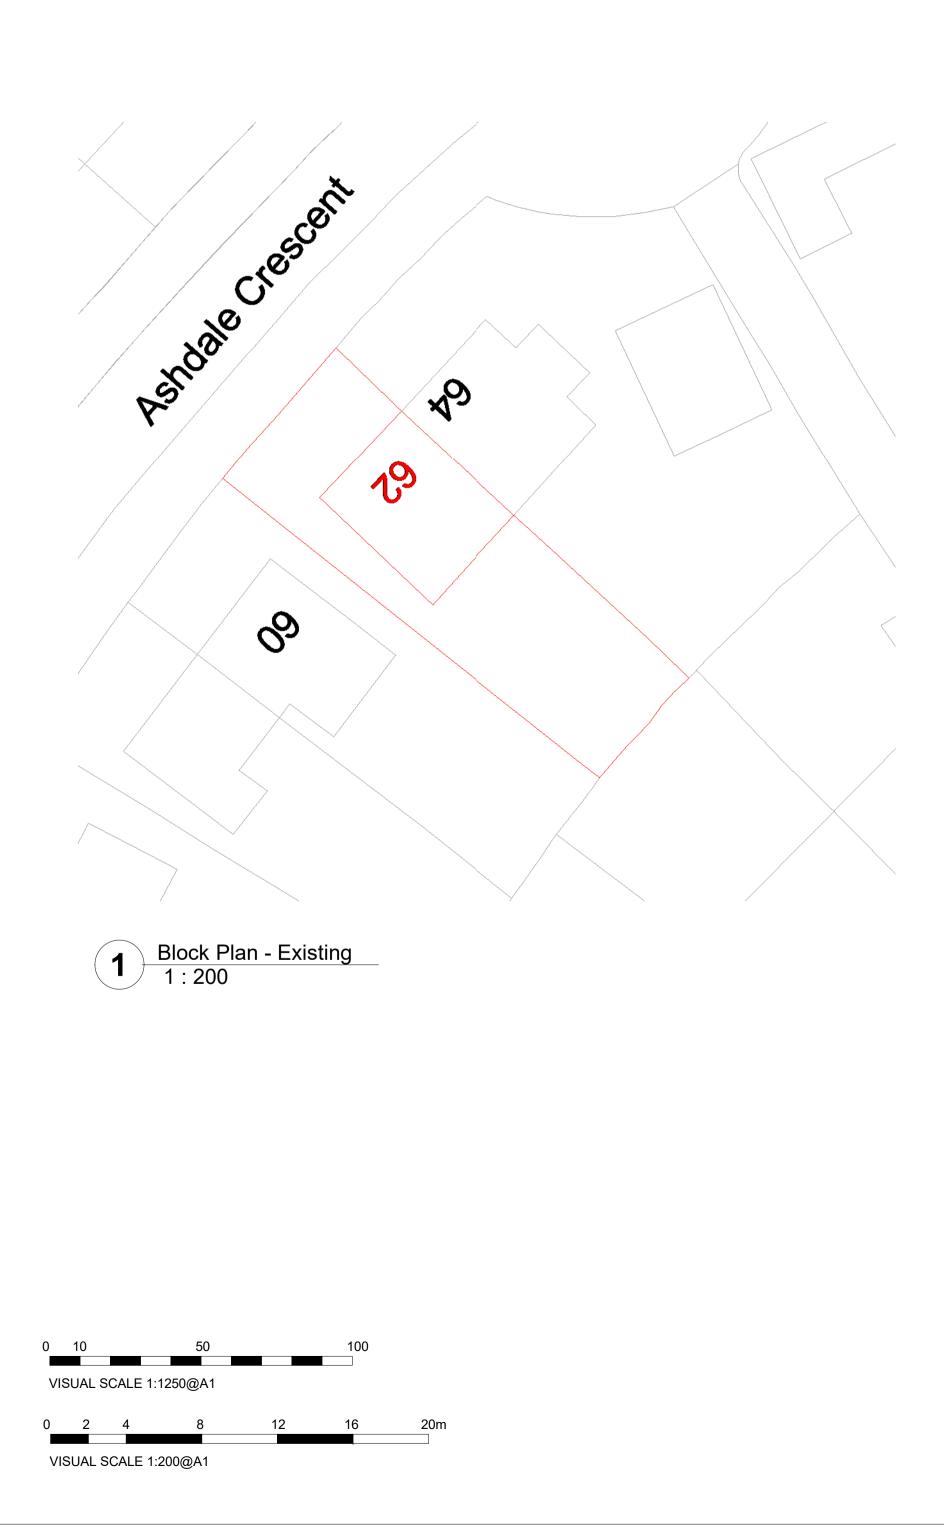

| 01<br>Rev.                                                                                                                                                                   | 22.11.2023<br>Date | 1<br>Seq. | MK<br>BY | Issue for Planning<br>Description |
|------------------------------------------------------------------------------------------------------------------------------------------------------------------------------|--------------------|-----------|----------|-----------------------------------|
| して<br>に<br>す<br>に<br>す<br>に<br>で<br>て<br>に<br>て<br>に<br>て<br>に<br>て<br>に<br>に<br>て<br>に<br>の<br>に<br>の<br>に<br>の<br>の<br>の<br>の<br>の<br>の<br>の<br>の<br>の<br>の<br>の<br>の<br>の |                    |           |          |                                   |
| Client:                                                                                                                                                                      |                    |           |          |                                   |
| Mr Ngai Kong Lee Project: 62 Ashdale Crescent, Droylsden M43 6PT                                                                                                             |                    |           |          |                                   |
| Drawing area:                                                                                                                                                                |                    |           |          |                                   |
| Drawing Title:<br>BLOCK PLAN                                                                                                                                                 |                    |           |          |                                   |
| Approved<br>By: J Date: 22.11.2023<br>Checked<br>By: A Scale: 1:200                                                                                                          |                    |           |          |                                   |
| By:     A       Drawn       By:     MZ   Size: A1                                                                                                                            |                    |           |          |                                   |
| Status:<br>FOR PLANNING                                                                                                                                                      |                    |           |          |                                   |
|                                                                                                                                                                              | awing No.          |           |          | Rev.                              |
| 62 ASHDALE - 002 01                                                                                                                                                          |                    |           |          |                                   |