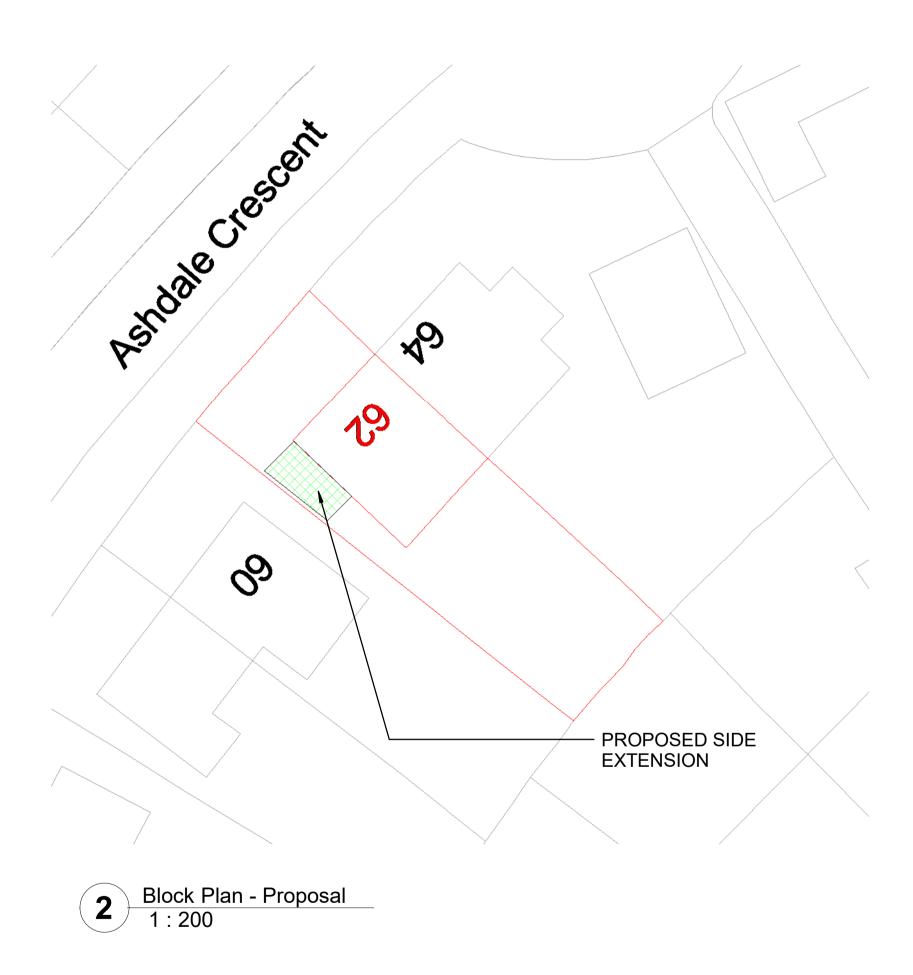

| 01<br>Rev.                                                                                                                                                                   | 22.11.2023<br>Date | 1<br>Seq. | MK<br>BY | Issue for Planning<br>Description |
|------------------------------------------------------------------------------------------------------------------------------------------------------------------------------|--------------------|-----------|----------|-----------------------------------|
| して<br>に<br>す<br>に<br>す<br>に<br>で<br>て<br>に<br>て<br>に<br>て<br>に<br>て<br>に<br>に<br>て<br>に<br>の<br>に<br>の<br>に<br>の<br>の<br>の<br>の<br>の<br>の<br>の<br>の<br>の<br>の<br>の<br>の<br>の |                    |           |          |                                   |
| Client:                                                                                                                                                                      |                    |           |          |                                   |
| Mr Ngai Kong Lee Project: 62 Ashdale Crescent, Droylsden M43 6PT                                                                                                             |                    |           |          |                                   |
| Drawing area:                                                                                                                                                                |                    |           |          |                                   |
| Drawing Title:<br>BLOCK PLAN                                                                                                                                                 |                    |           |          |                                   |
| Approved<br>By: J Date: 22.11.2023<br>Checked<br>By: A Scale: 1:200                                                                                                          |                    |           |          |                                   |
| By:     A       Drawn       By:     MZ   Size: A1                                                                                                                            |                    |           |          |                                   |
| Status:<br>FOR PLANNING                                                                                                                                                      |                    |           |          |                                   |
|                                                                                                                                                                              | awing No.          |           |          | Rev.                              |
| 62 ASHDALE - 002 01                                                                                                                                                          |                    |           |          |                                   |