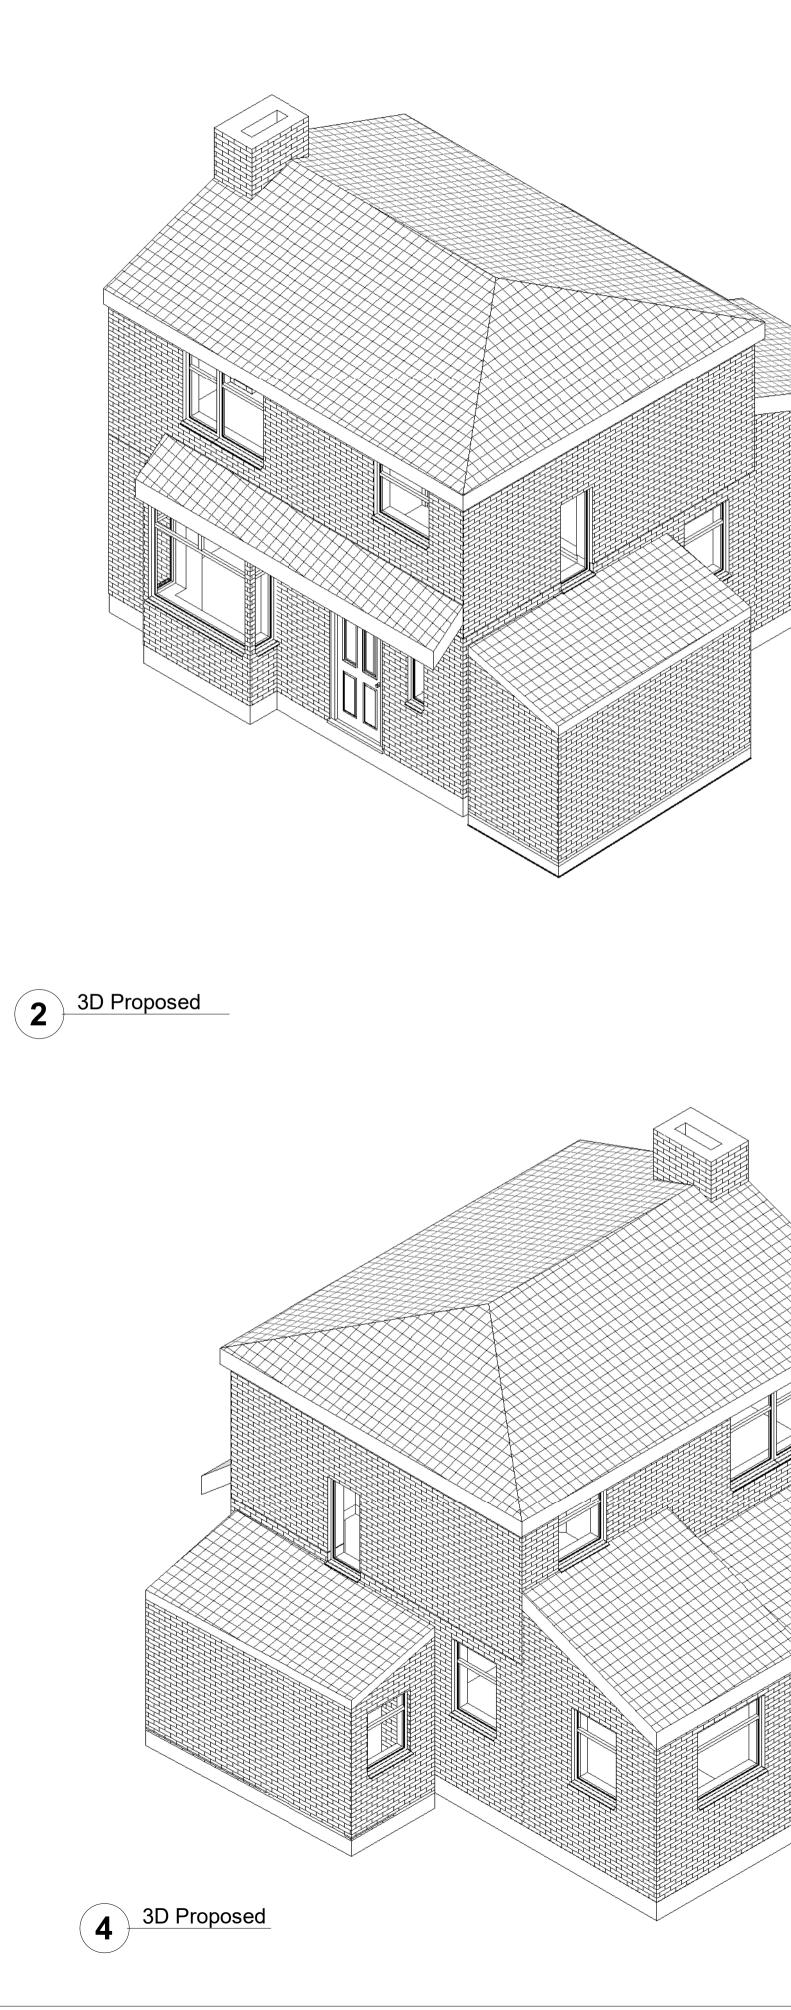

| 0 1 2 3 4<br>VISUAL SCALE 1:50@A1 | 5m                                                                   |                              |
|-----------------------------------|----------------------------------------------------------------------|------------------------------|
|                                   |                                                                      |                              |
|                                   |                                                                      |                              |
|                                   |                                                                      |                              |
|                                   |                                                                      |                              |
|                                   |                                                                      |                              |
|                                   |                                                                      |                              |
|                                   |                                                                      |                              |
|                                   |                                                                      |                              |
|                                   |                                                                      |                              |
|                                   |                                                                      | MK Issue for Planning        |
|                                   | Rev. Date Seq.                                                       | BY Description               |
|                                   | 22 Micklefield Way,<br>office@mkcreative.<br>Client:<br>Mr Ngai Kong |                              |
|                                   | Project:<br>62 Ashdale C<br>Droylsden M4                             | rescent,                     |
|                                   | Drawing area:                                                        |                              |
|                                   | Approved<br>By: J<br>Checked                                         | Date: 22.11.2023             |
| ~                                 | By: A<br>Drawn<br>By: MZ<br>Status:<br>FOR PL                        | Scale:<br>Size: A1<br>ANNING |
|                                   | Drawing No.<br>62 ASHDALE - 007                                      | 7 Rev.<br>01                 |