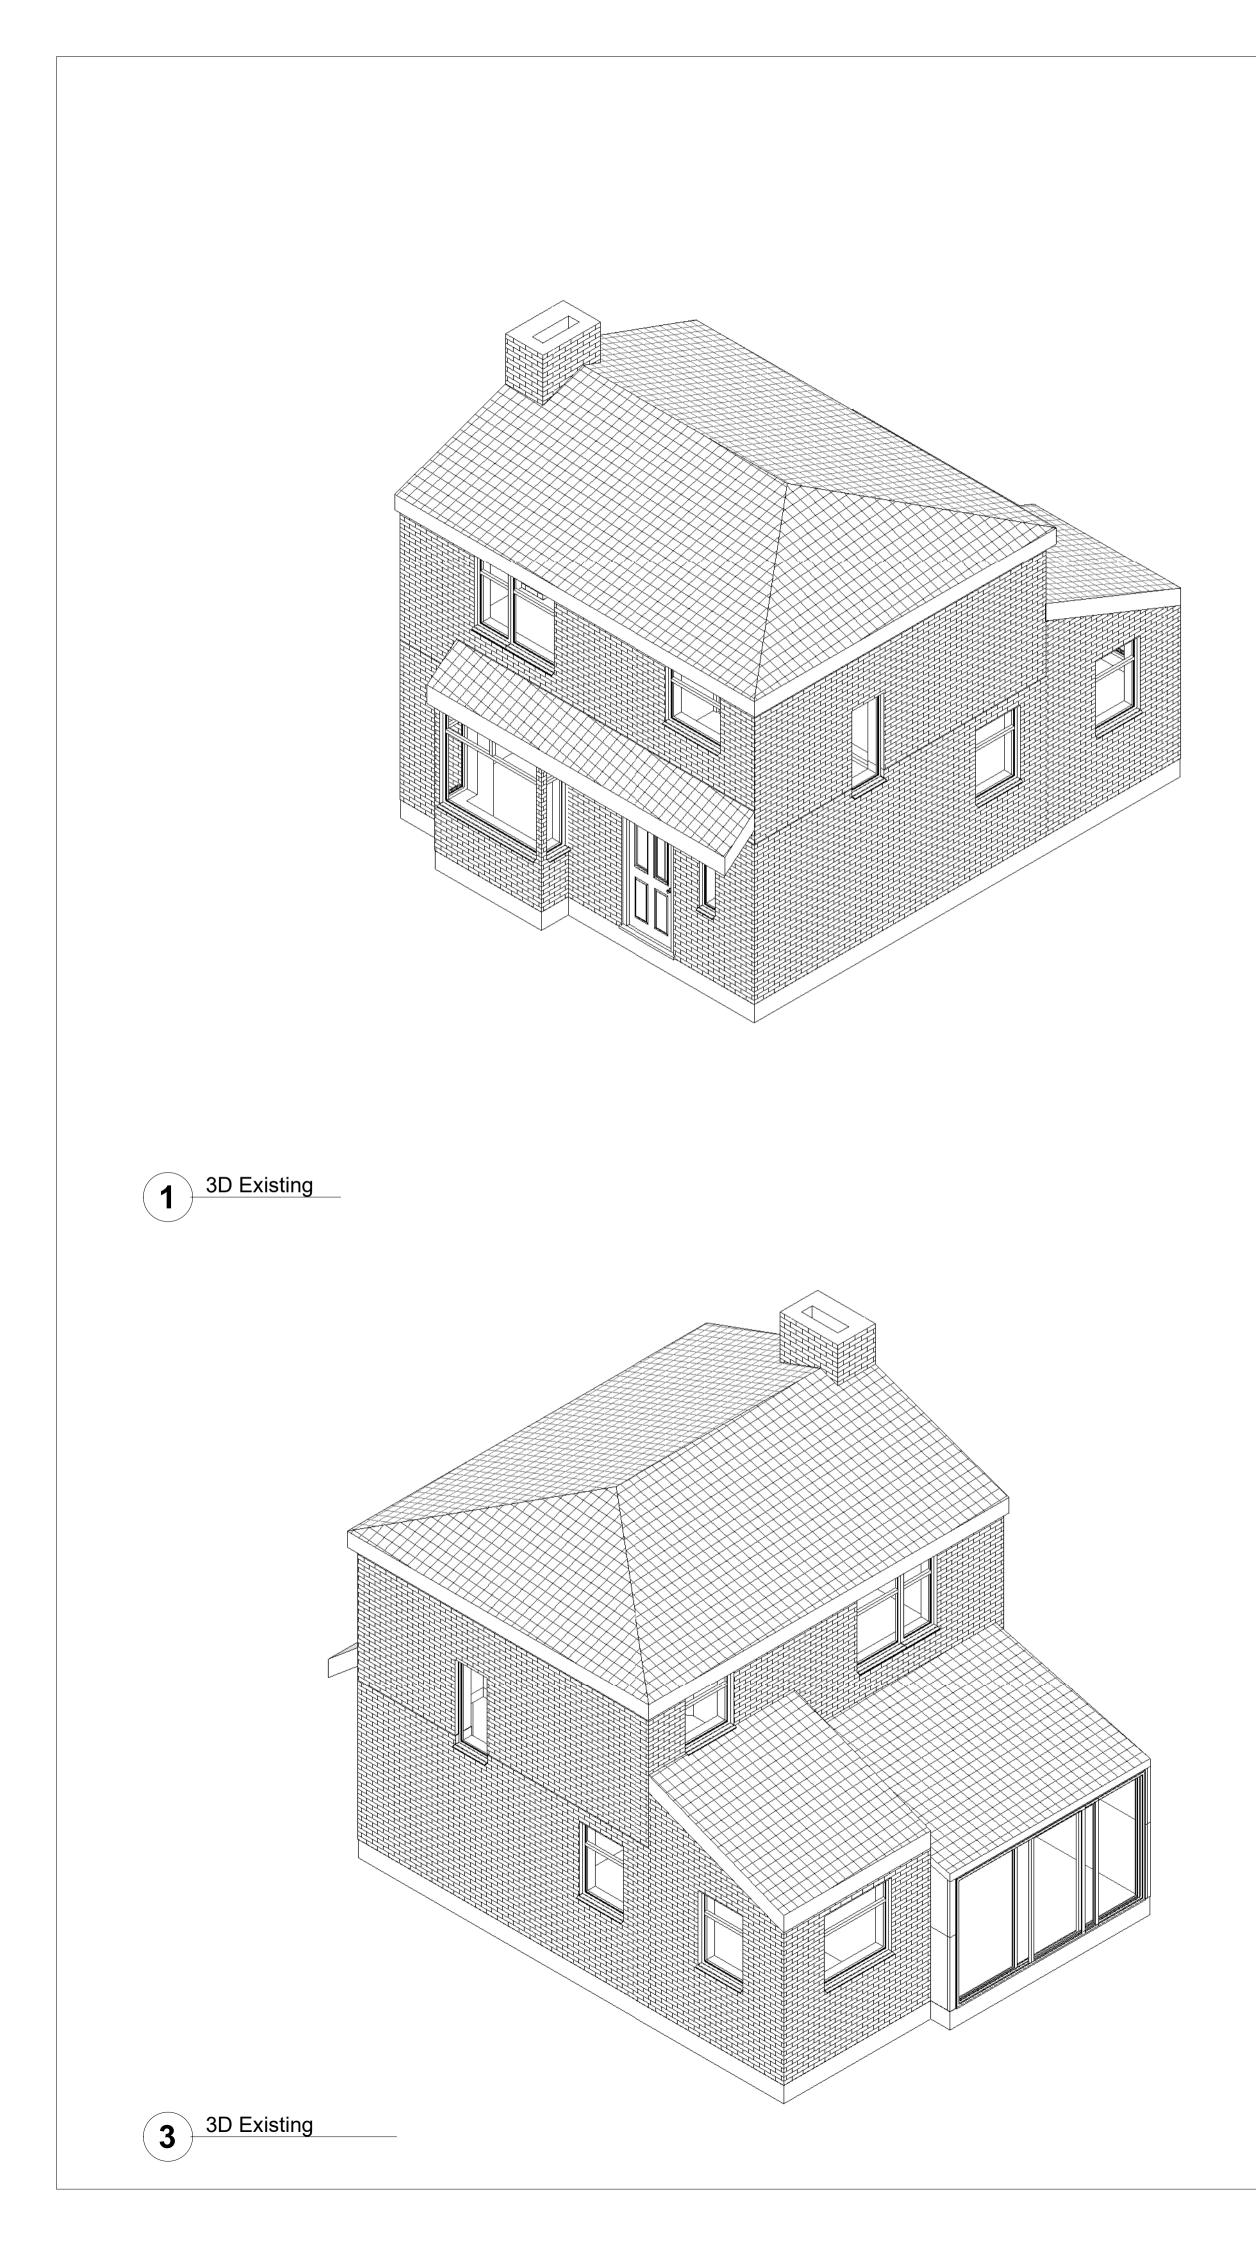

| 0 1 2 3 4<br>VISUAL SCALE 1:50@A1 | 5m                                                                   |                              |
|-----------------------------------|----------------------------------------------------------------------|------------------------------|
|                                   |                                                                      |                              |
|                                   |                                                                      |                              |
|                                   |                                                                      |                              |
|                                   |                                                                      |                              |
|                                   |                                                                      |                              |
|                                   |                                                                      |                              |
|                                   |                                                                      |                              |
|                                   |                                                                      |                              |
|                                   |                                                                      |                              |
|                                   |                                                                      | MK Issue for Planning        |
|                                   | Rev. Date Seq.                                                       | BY Description               |
|                                   | 22 Micklefield Way,<br>office@mkcreative.<br>Client:<br>Mr Ngai Kong |                              |
|                                   | Project:<br>62 Ashdale C<br>Droylsden M4                             | rescent,                     |
|                                   | Drawing area:                                                        |                              |
|                                   | Approved<br>By: J<br>Checked                                         | Date: 22.11.2023             |
| ~                                 | By: A<br>Drawn<br>By: MZ<br>Status:<br>FOR PL                        | Scale:<br>Size: A1<br>ANNING |
|                                   | Drawing No.<br>62 ASHDALE - 007                                      | 7 Rev.<br>01                 |