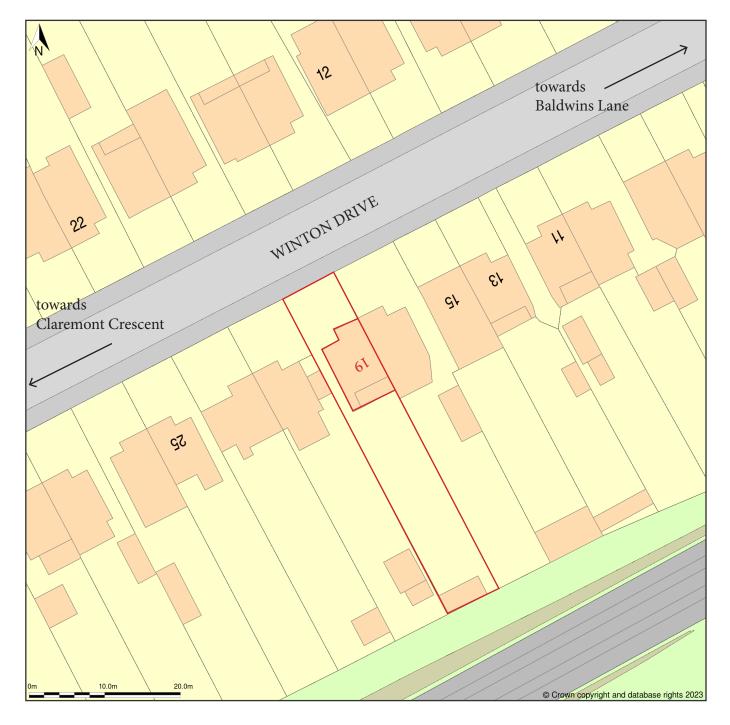

## 19, Winton Drive, Croxley Green, Hertfordshire, WD3 3RF

Site Plan (also called a Block Plan) shows area bounded by: 508358.15, 195877.79 508448.15, 195967.79 (at a scale of 1:500), OSGridRef: TQ 8409592. The representation of a road, track or path is no evidence of a right of way. The representation of features as lines is no evidence of a property boundary.