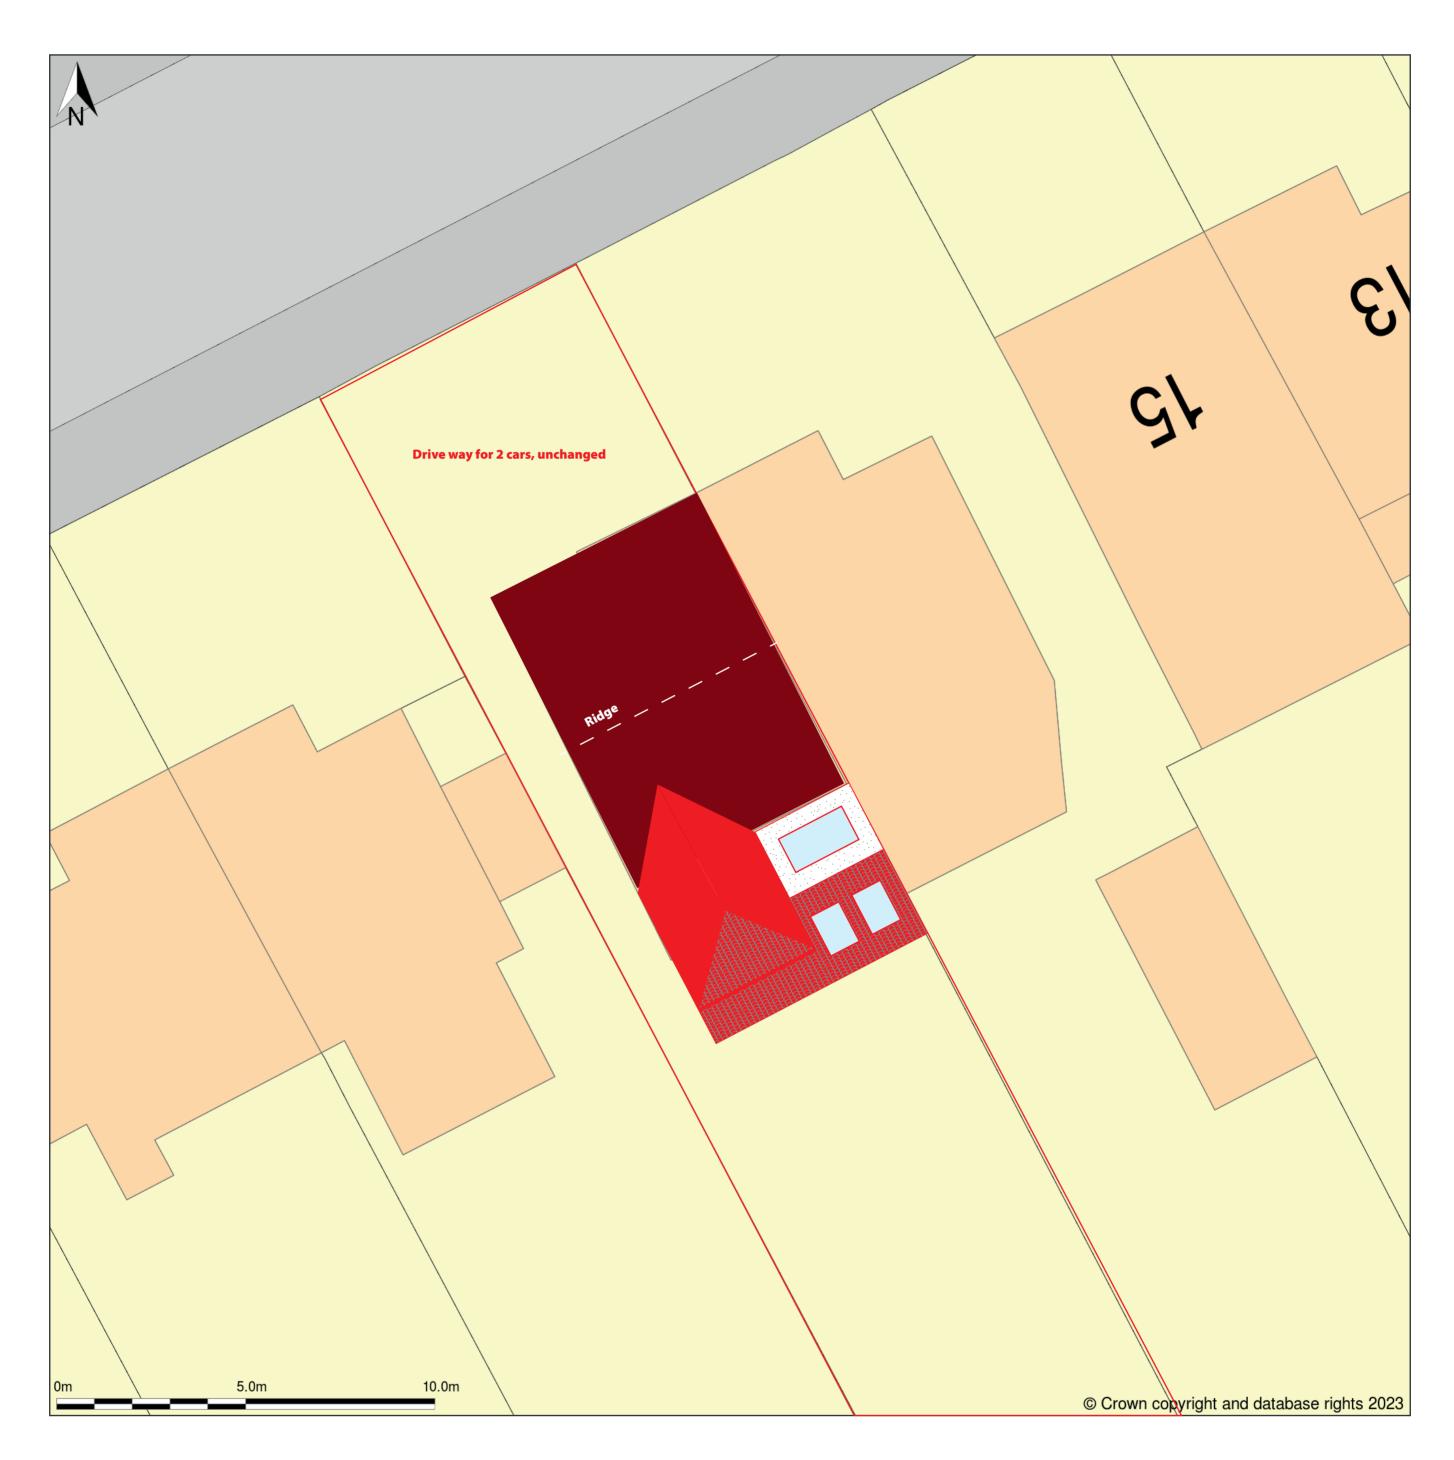

## 19, Winton Drive, Croxley Green, Hertfordshire, WD3 3RF

Site Plan (also called a Block Plan) shows area bounded by: 508384.97, 195903.98 508420.97, 195939.98 (at a scale of 1:200), OSGridRef: TQ 8409592. The representation of a road, track or path is no evidence of a right of way. The representation of features as lines is no evidence of a property boundary.

Produced on 10th Aug 2023 from the Ordnance Survey National Geographic Database and incorporating surveyed revision available at this date. Reproduction in whole or part is prohibited without the prior permission of Ordnance Survey. © Crown copyright 2023. Supplied by www.buyaplan.co.uk a licensed Ordnance Survey partner (100053143). Unique plan reference: #00840289-CC7EFC.