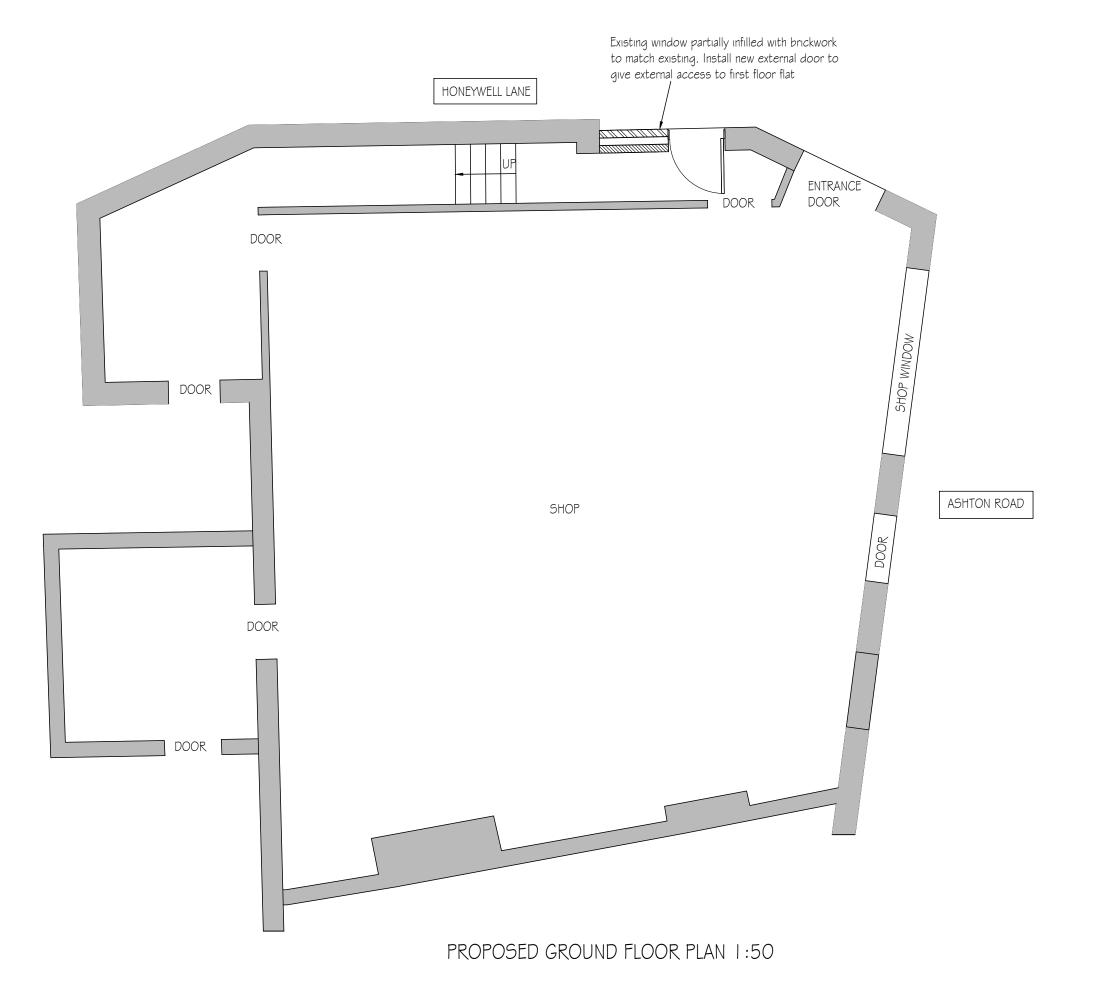

|        | uidance only. Do not scale off this drawing                                                       | 11111111<br><b>1200</b> |
|--------|---------------------------------------------------------------------------------------------------|-------------------------|
| _<br>_ | Rev Date Notes                                                                                    | Initials                |
| _      | PROJECT:<br>367-369 Ashton Road<br>Oldham<br>OL8 INW                                              | VICES                   |
| _      | DRAWING TITLE: Alterations to Ground Floor Window into External Door.  Proposed Ground Floor Plan | DRAWN:                  |
| _      |                                                                                                   | / 23<br>REV.            |