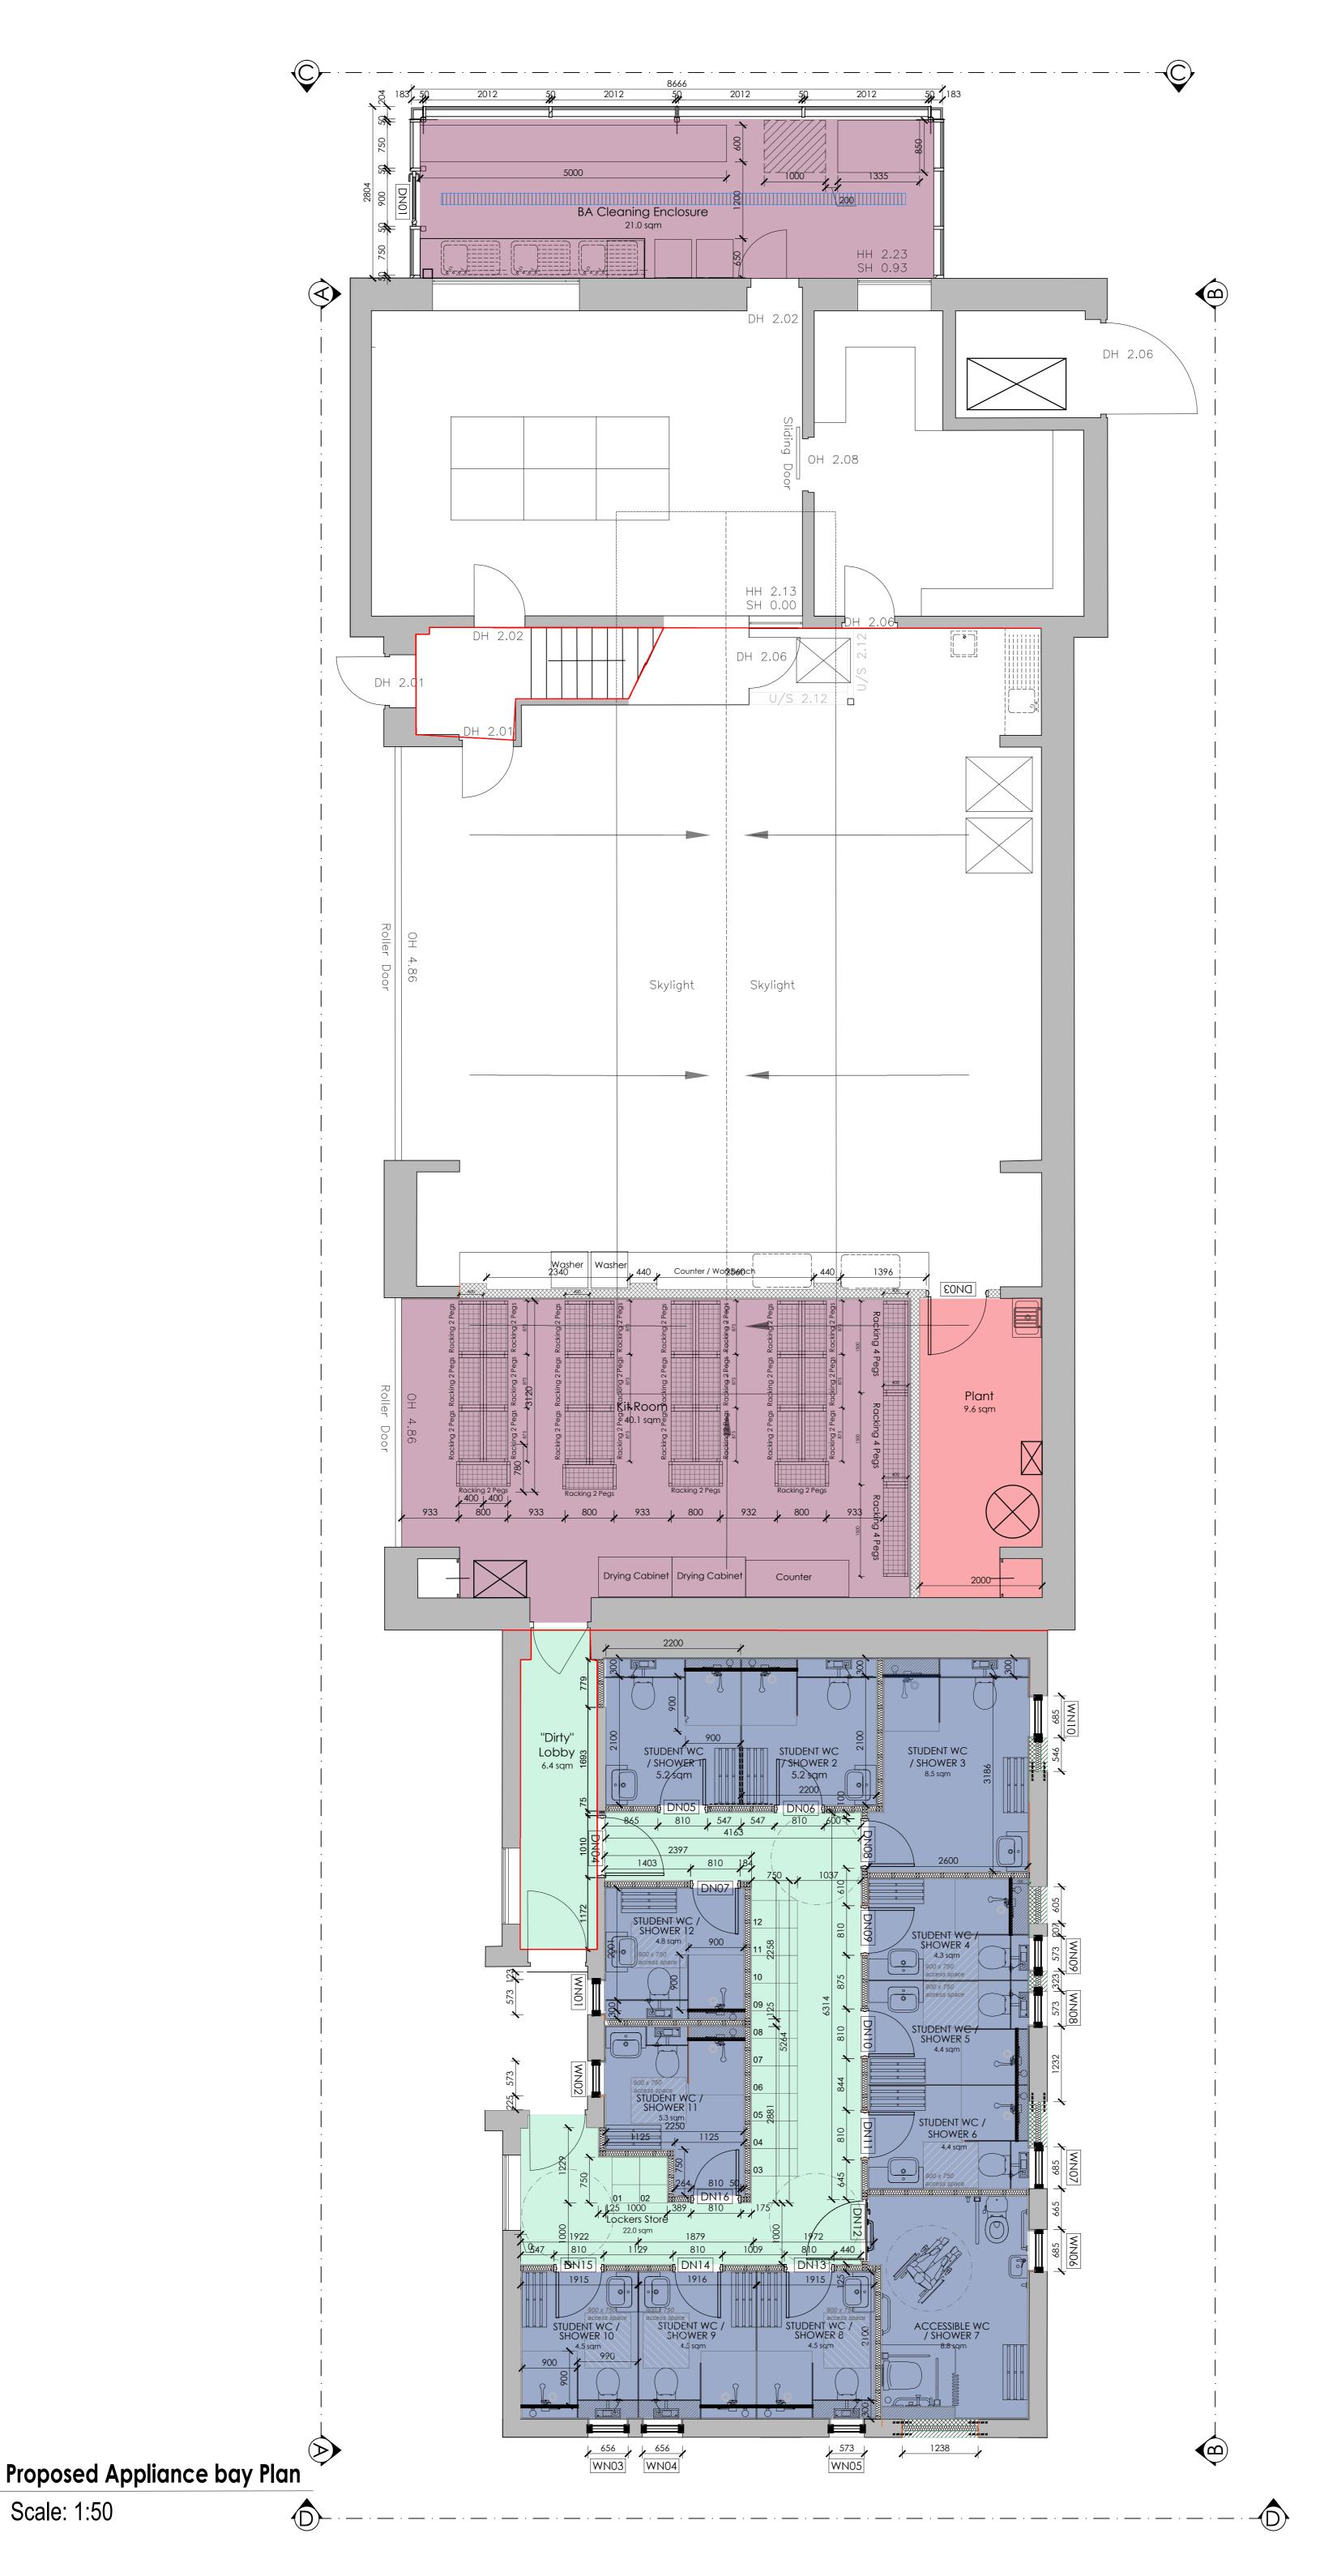

## AREAS LEGEND

Lobby/Locker

Cleaning/Plant Kit Room

DN01 Door Number

Toilets / Changing

WN01 Window Number Wall Type

Stud Partition

New Block Work internal Installation

External Block Work internal Installation

Nottingham Fire and Rescue

Project Ollerton SDC

| 1:50 @ A1                | June 23     | RSI           |
|--------------------------|-------------|---------------|
| Appliance Ba             | ys Proposed | Checke<br>JK  |
| Drawing Number J5368-300 |             | Revision<br>F |