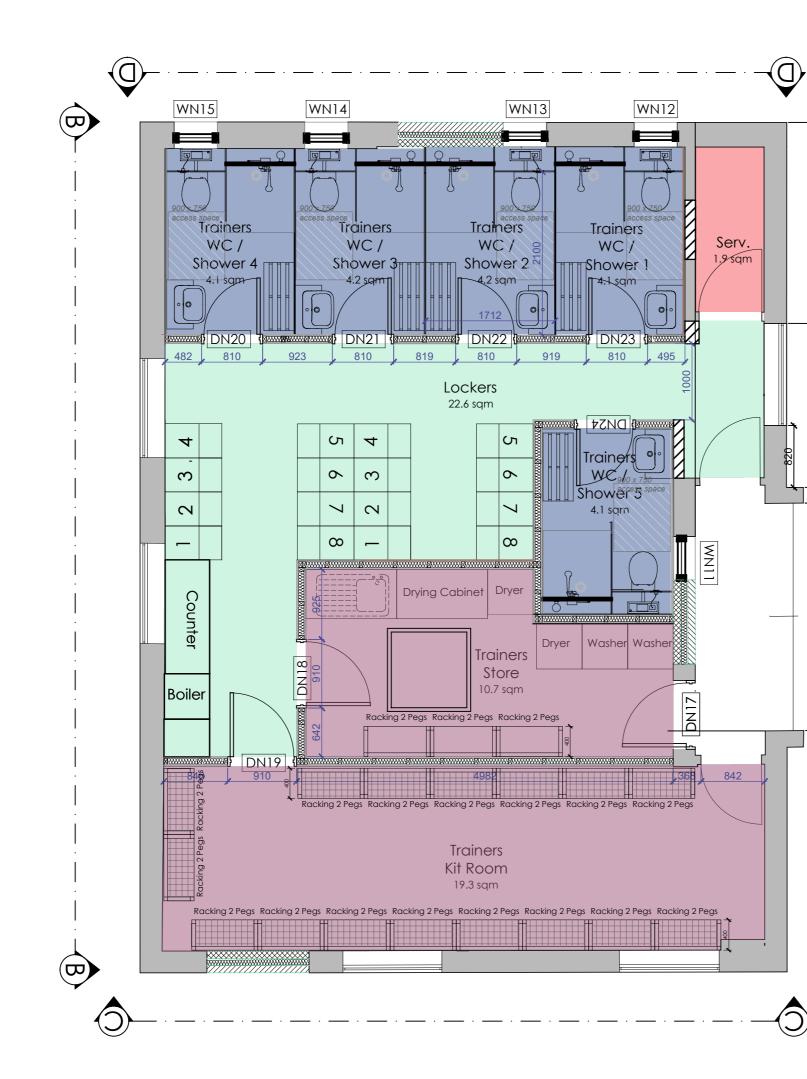

## Nottingham Fire and Rescue

Project Ollerton SDC

| 1:50 @ A2                                                                                            | June 23 | Drawn<br>RSL  |
|------------------------------------------------------------------------------------------------------|---------|---------------|
| Trainers Room Proposed                                                                               |         | Checked<br>JK |
| Drawing Number<br>J5368-320                                                                          |         | Revision<br>E |
| T:\Jobs\BLUE LIGHT\Nottingham Fire and Rescue\J5368N - Ollerton SDC Refurbishment\6-0 Drawings\J5368 |         |               |