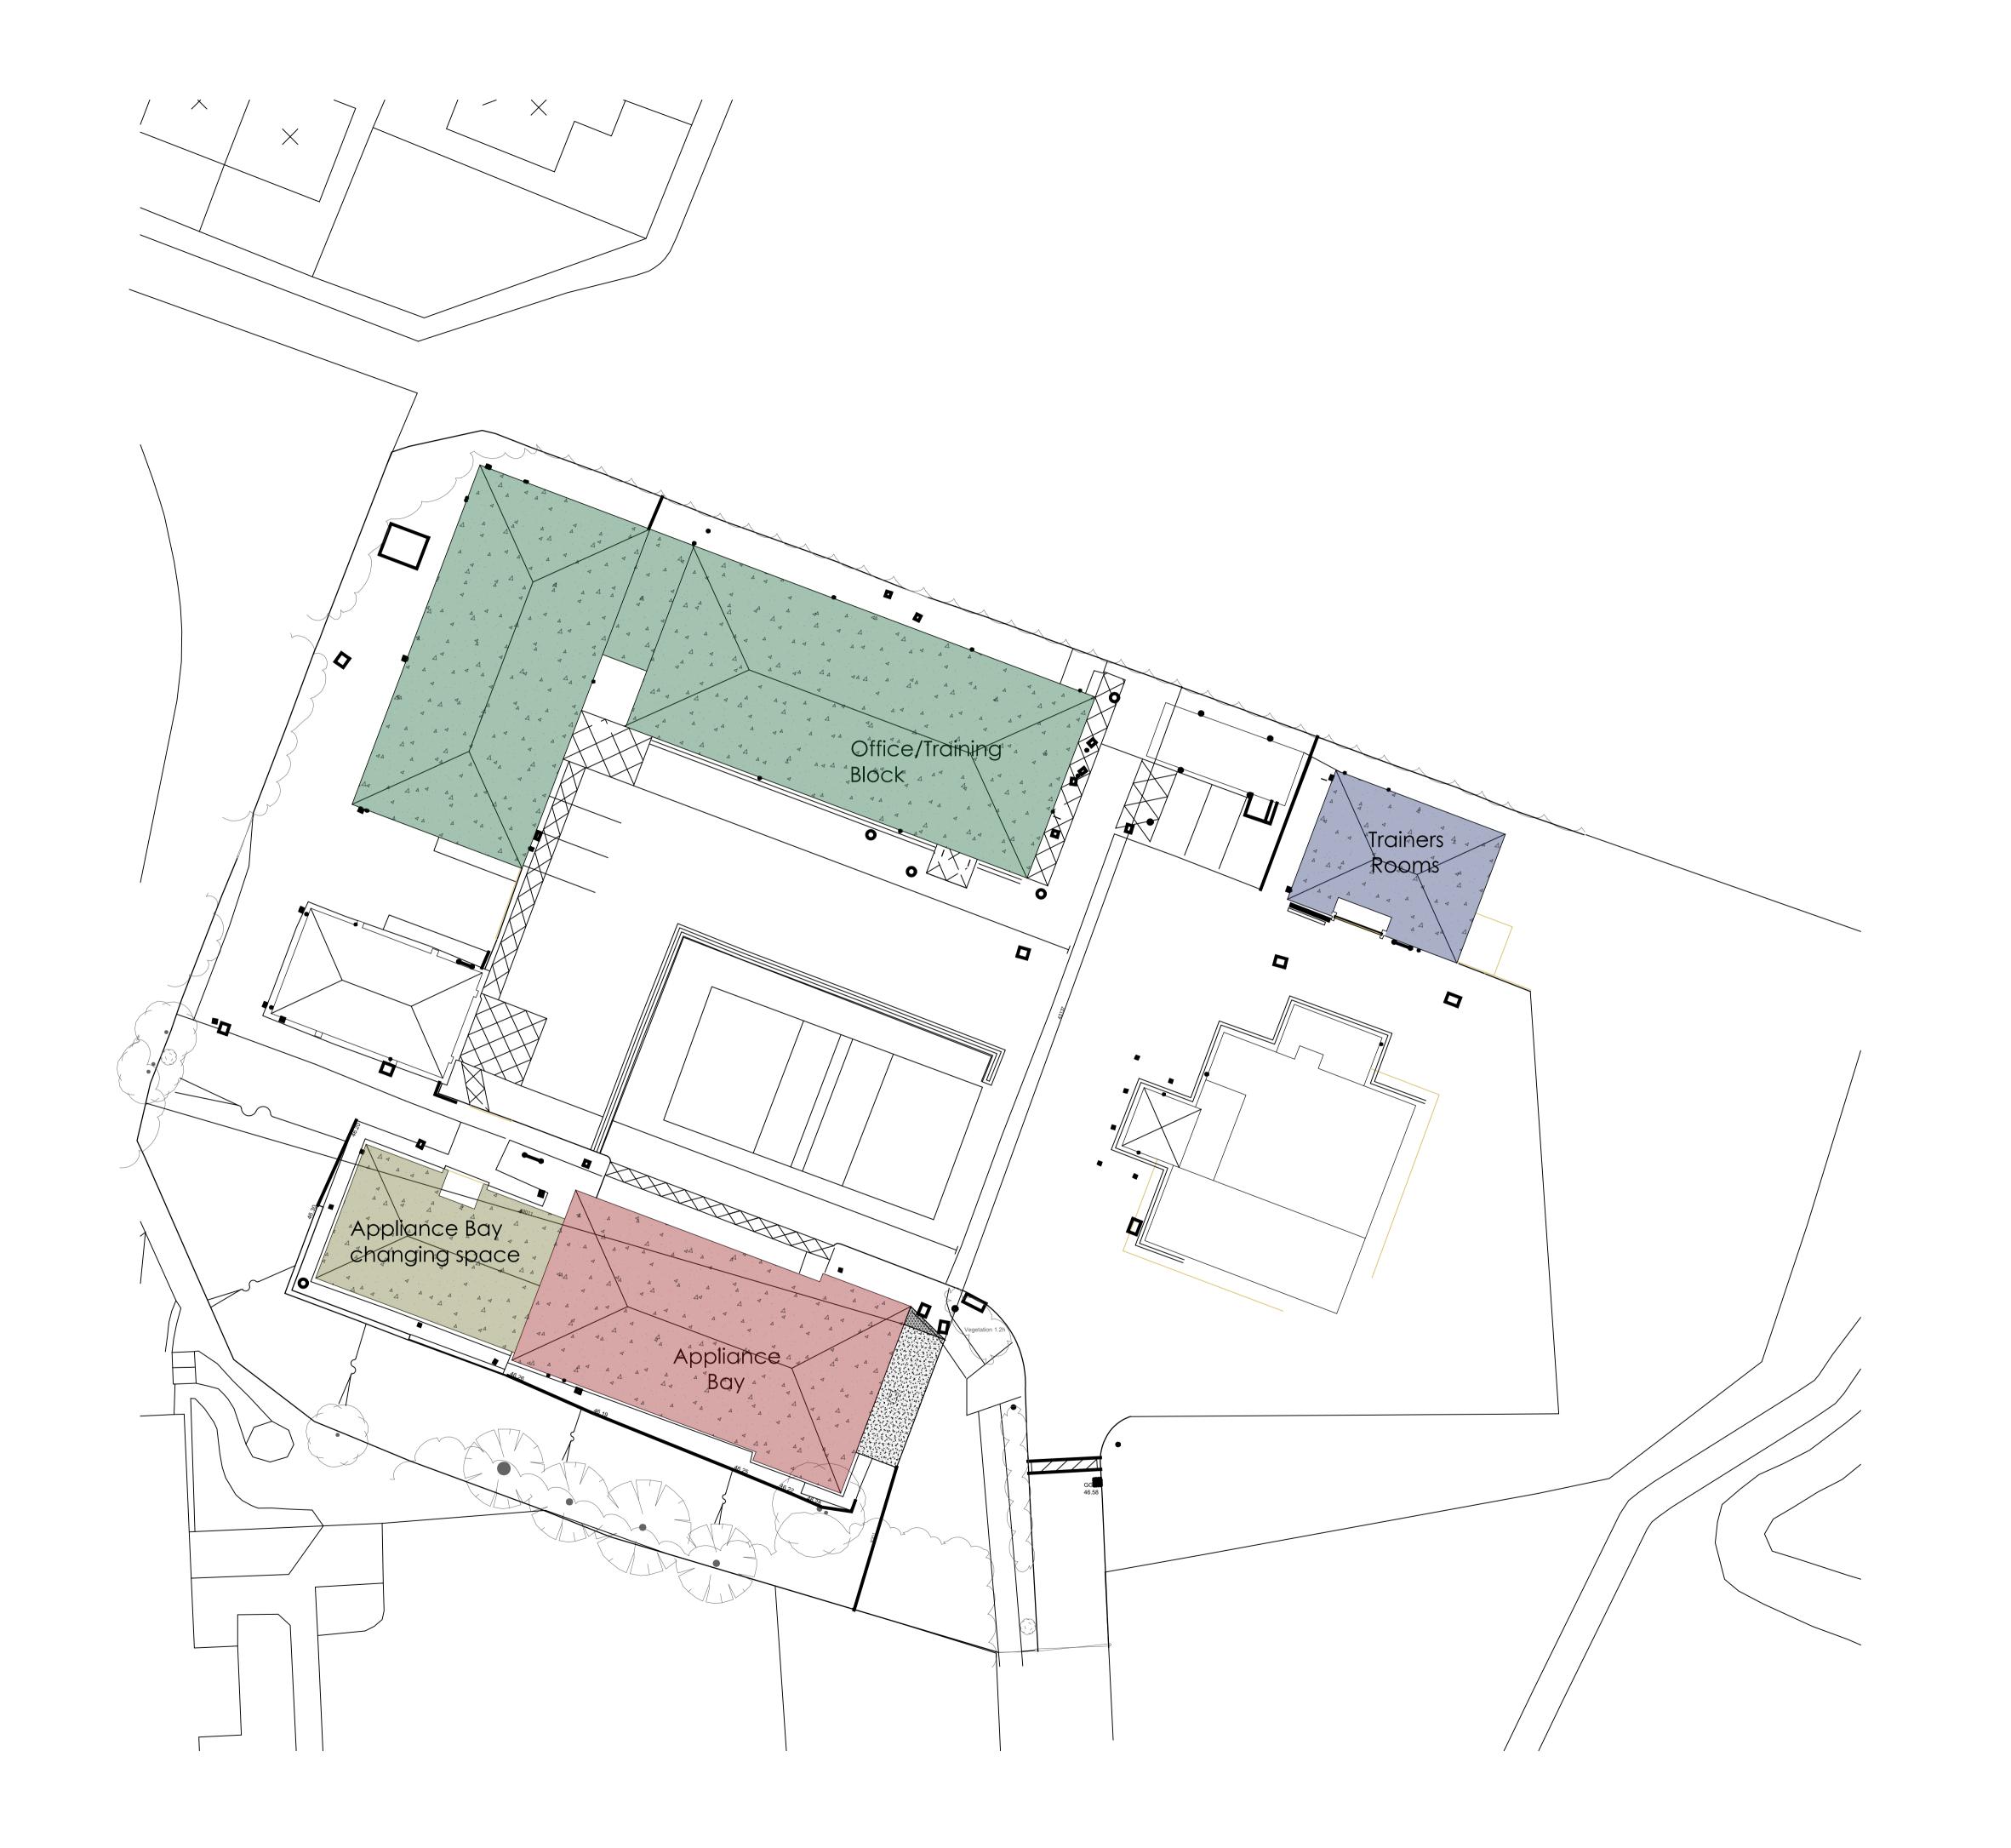

Nottingham Fire and Rescue

Ollerton SDC

| 1:200 @ A1                       | June 23  | RSL           |
|----------------------------------|----------|---------------|
| Drawing Title Proposed Site Plan | <b>1</b> | Checked<br>JK |
| Drawing Number<br>J5368-15       |          | Revision<br>E |