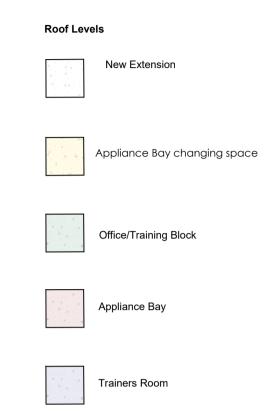

Nottingham Fire and Rescue

Ollerton SDC

| 1:200 @ A1                       | June 23  | RSL           |
|----------------------------------|----------|---------------|
| Drawing Title Proposed Site Plan | <b>1</b> | Checked<br>JK |
| Drawing Number<br>J5368-15       |          | Revision<br>E |