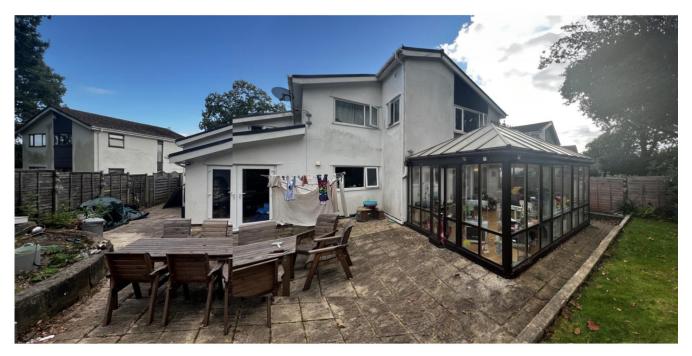

## 3, Lodge Close, Lisvane, Cardiff, CF14 0UL

**EXISTING HOUSE ELEVATION - REAR TO GARDEN** 

Location Plan shows area bounded by: 318218.28, 183569.9 318359.71, 183711.32 (at a scale of 1:1250), OSGridRef: ST18288364. The representation of a road, track or path is no evidence of a right of way. The representation of features as lines is no evidence of a property boundary.