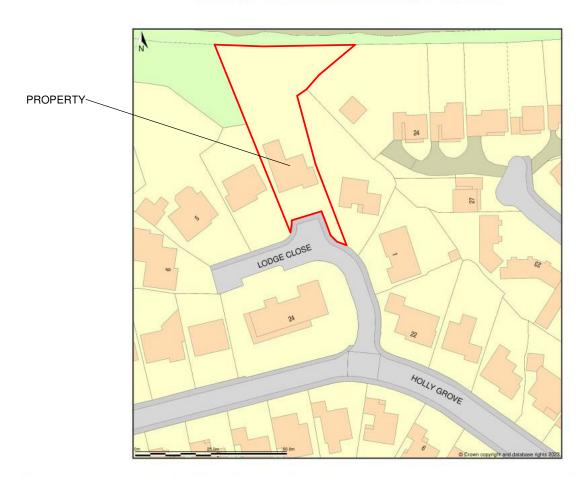

## 3, Lodge Close, Lisvane, Cardiff, CF14 0UL

**EXISTING HOUSE ELEVATION - REAR TO GARDEN** 

Location Plan shows area bounded by: 318218.28, 183569.9 318359.71, 183711.32 (at a scale of 1:1250), OSGridRef: ST18288364. The representation of a road, track or path is no evidence of a right of way. The representation of features as lines is no evidence of a property boundary.

Produced on 18th Oct 2023 from the Ordnance Survey National Geographic Database and incorporating surveyed revision available at this date. Reproduction in whole or part is prohibited without the prior permission of Ordnance Survey. © Crown copyright 2023. Supplied by www.buyaplan.co.uk a licensed Ordnance Survey partner (100053143). Unique plan reference: #00854764-514991.

## **Location Plan**

1:1250

Location Plan Proposed Rear Extension to 3 Lodge Close, Lisvane CF14 0UL A100