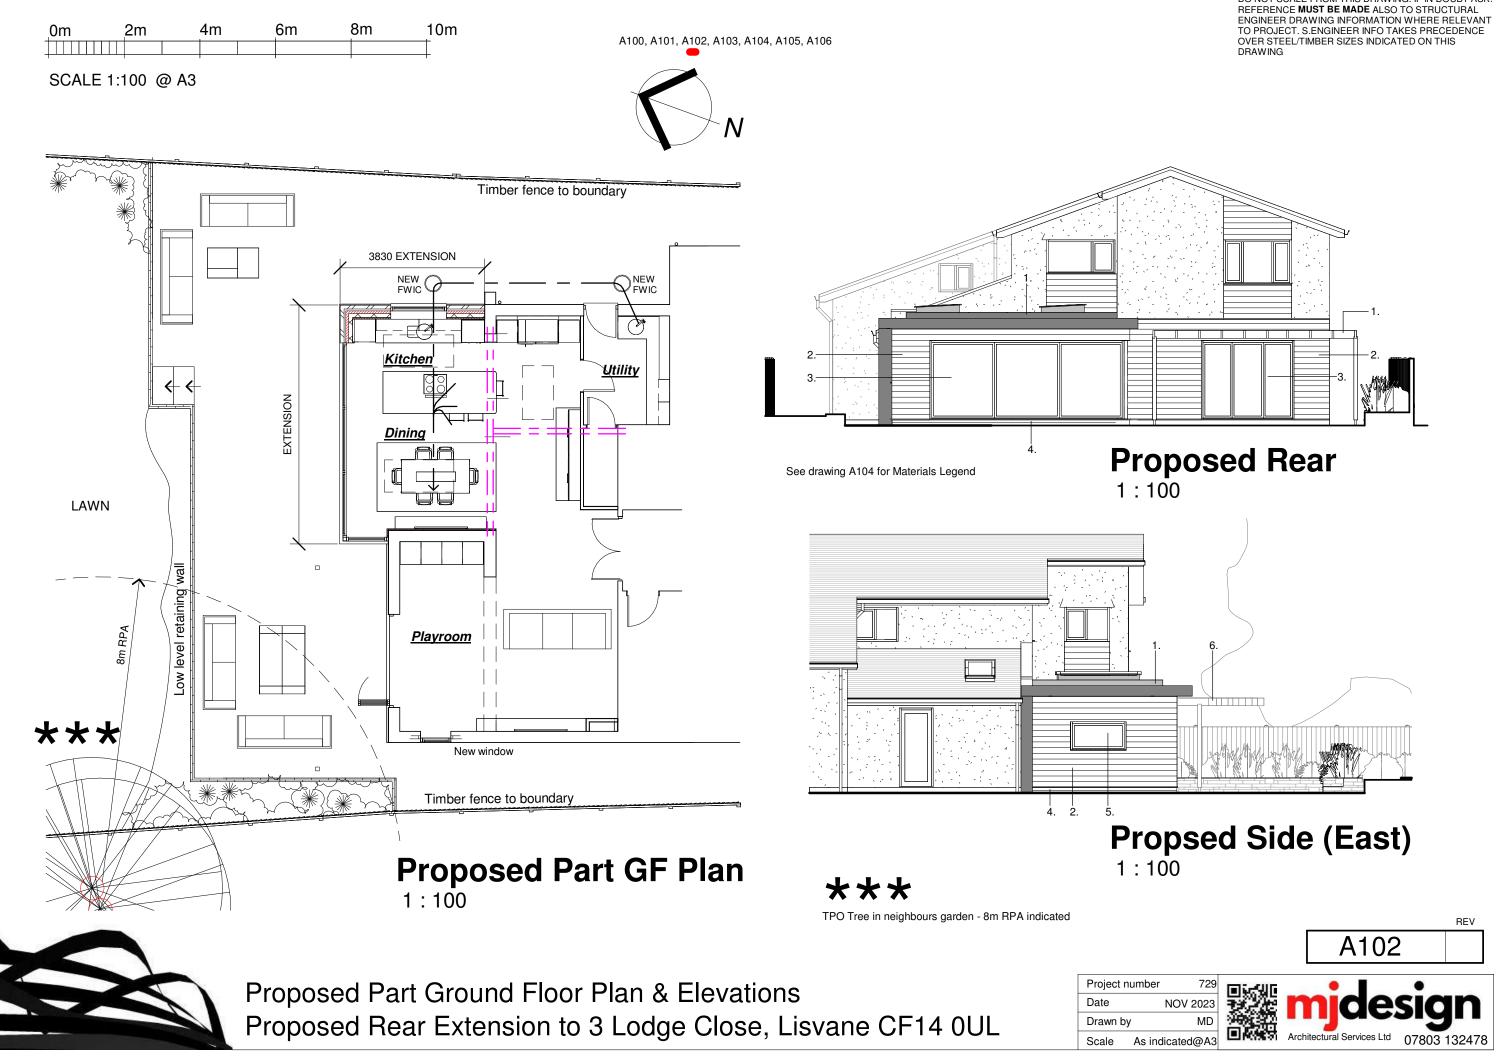

DO NOT SCALE FROM THIS DRAWING. IF IN DOUBT ASK! REFERENCE **MUST BE MADE** ALSO TO STRUCTURAL ENGINEER DRAWING INFORMATION WHERE RELEVANT TO PROJECT. S.ENGINEER INFO TAKES PRECEDENCE

A100, A101, A102, A103, A104, A105, A106

## **Proposed Elevation**

1. New EPDM single ply flat roof system with new glazed rooflights, Anthracite Upvc

- 2. Cedral Lap composite cladding boards in Dark Grey
- 3. PPC Aluminium sliding / bifold glazed doors to specialist RAL 7016 Anthracite
- 4. Blue/black engineering brickwork to DPC
- 5. Anthracite coloured Upvc framed D/G window to side with top hung opening light
- 6. Timber Pergola supported on timber posts