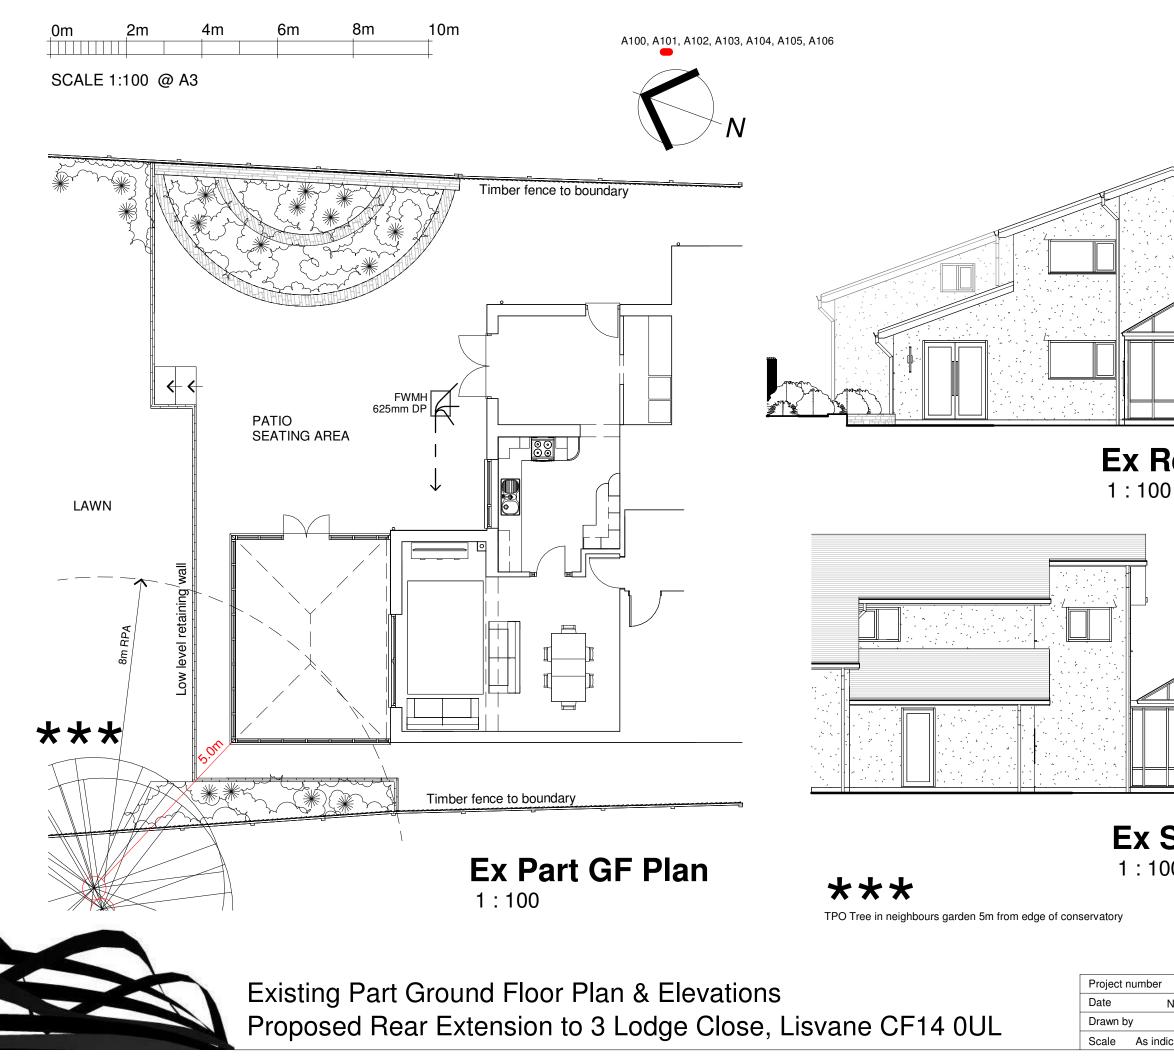

DO NOT SCALE FROM THIS DRAWING. IF IN DOUBT ASK! REFERENCE **MUST BE MADE** ALSO TO STRUCTURAL ENGINEER DRAWING INFORMATION WHERE RELEVANT TO PROJECT. S.ENGINEER INFO TAKES PRECEDENCE

A100, A101, A102, A103, A104, A105, A106

Project number Date Drawn by Scale As inc

1:100

MATERIALS LEGEND

fascia, Black Upvc downpipe

DO NOT SCALE FROM THIS DRAWING. IF IN DOUBT ASK! REFERENCE **MUST BE MADE** ALSO TO STRUCTURAL ENGINEER DRAWING INFORMATION WHERE RELEVANT TO PROJECT. S.ENGINEER INFO TAKES PRECEDENCE OVER STEEL/TIMBER SIZES INDICATED ON THIS DRAWING