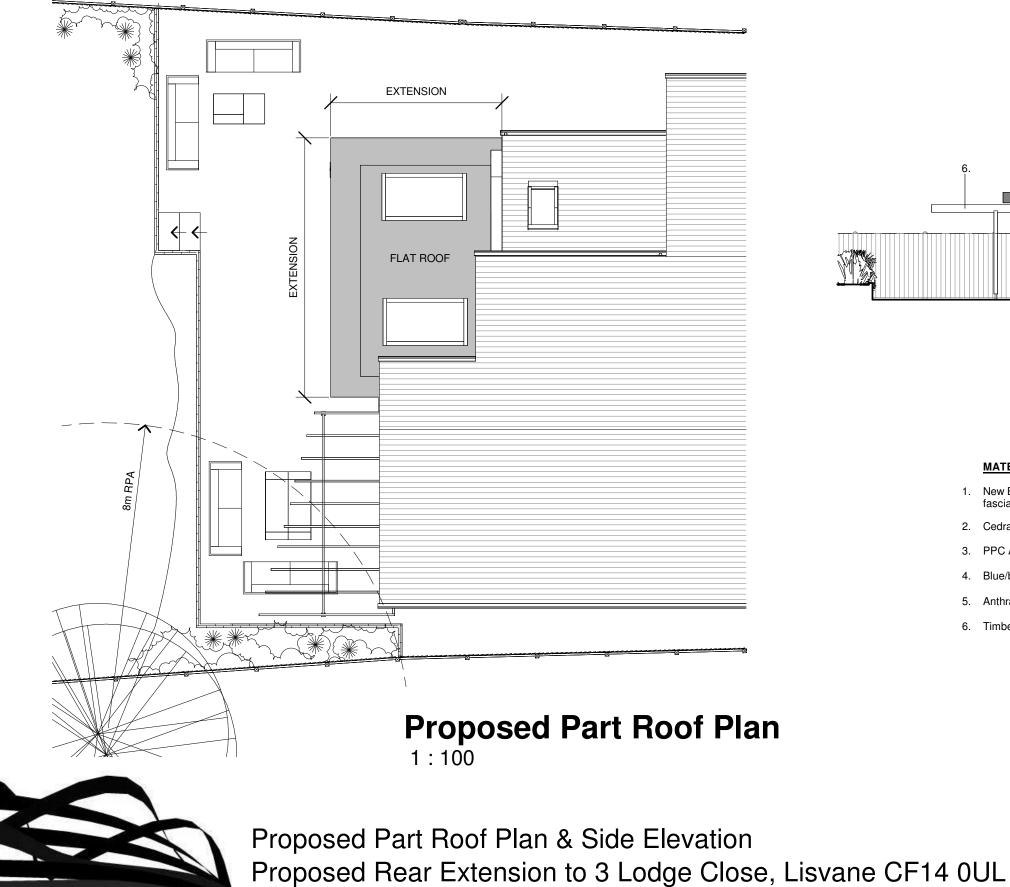

Project number Date Drawn by Scale As inc

1:100

MATERIALS LEGEND

fascia, Black Upvc downpipe

DO NOT SCALE FROM THIS DRAWING. IF IN DOUBT ASK! REFERENCE **MUST BE MADE** ALSO TO STRUCTURAL ENGINEER DRAWING INFORMATION WHERE RELEVANT TO PROJECT. S.ENGINEER INFO TAKES PRECEDENCE OVER STEEL/TIMBER SIZES INDICATED ON THIS DRAWING

## **Proposed Elevation**

1. New EPDM single ply flat roof system with new glazed rooflights, Anthracite Upvc

- 2. Cedral Lap composite cladding boards in Dark Grey
- 3. PPC Aluminium sliding / bifold glazed doors to specialist RAL 7016 Anthracite
- 4. Blue/black engineering brickwork to DPC
- 5. Anthracite coloured Upvc framed D/G window to side with top hung opening light
- 6. Timber Pergola supported on timber posts