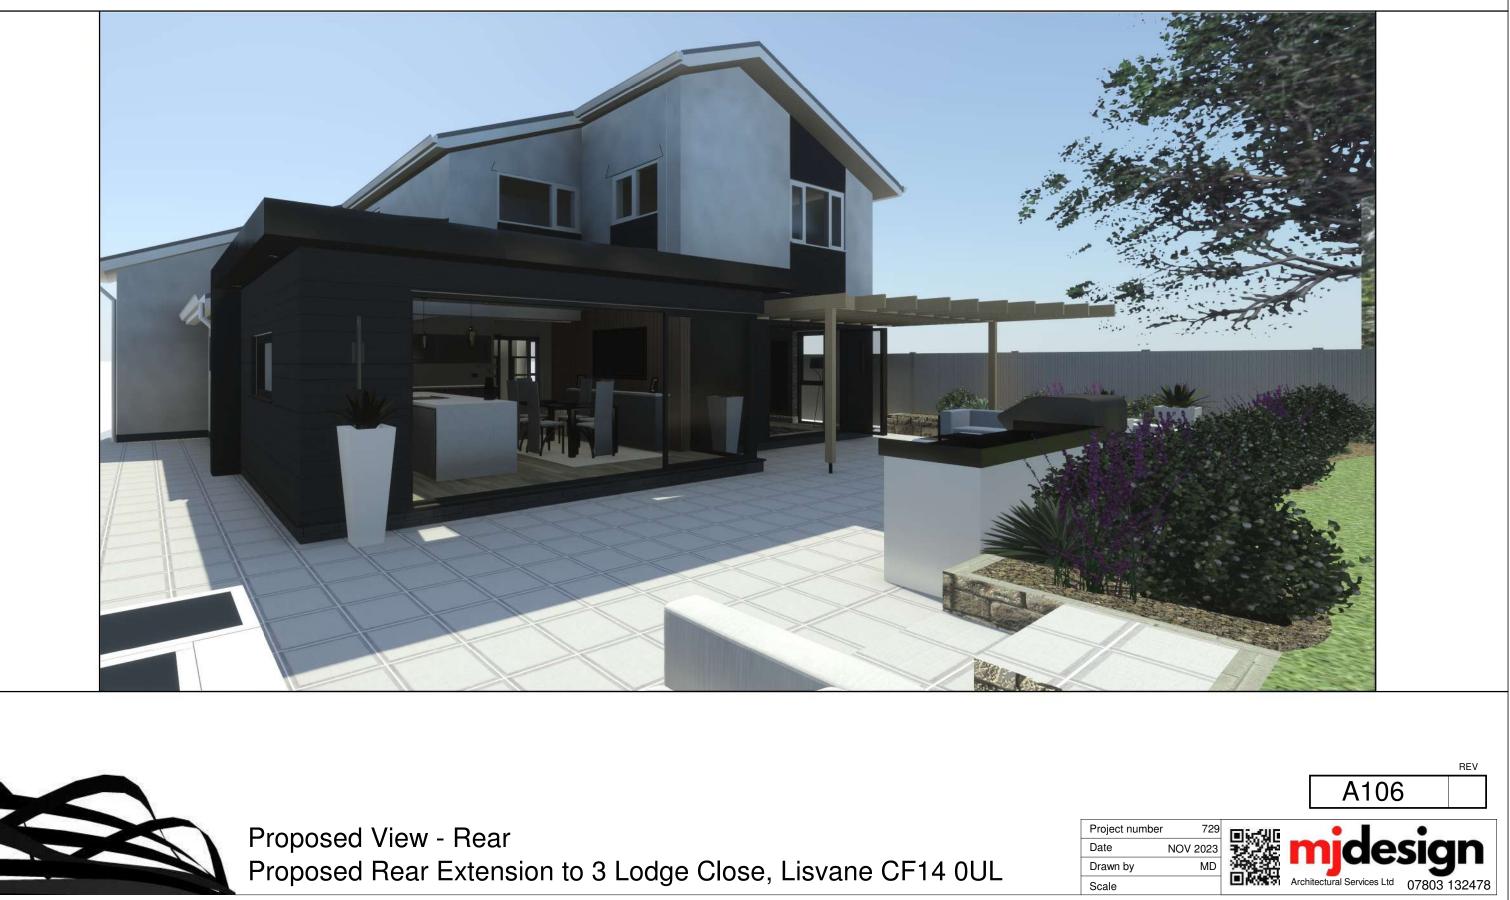

## **Proposed Elevation**

1. New EPDM single ply flat roof system with new glazed rooflights, Anthracite Upvc

- 2. Cedral Lap composite cladding boards in Dark Grey
- 3. PPC Aluminium sliding / bifold glazed doors to specialist RAL 7016 Anthracite
- 4. Blue/black engineering brickwork to DPC
- 5. Anthracite coloured Upvc framed D/G window to side with top hung opening light
- 6. Timber Pergola supported on timber posts