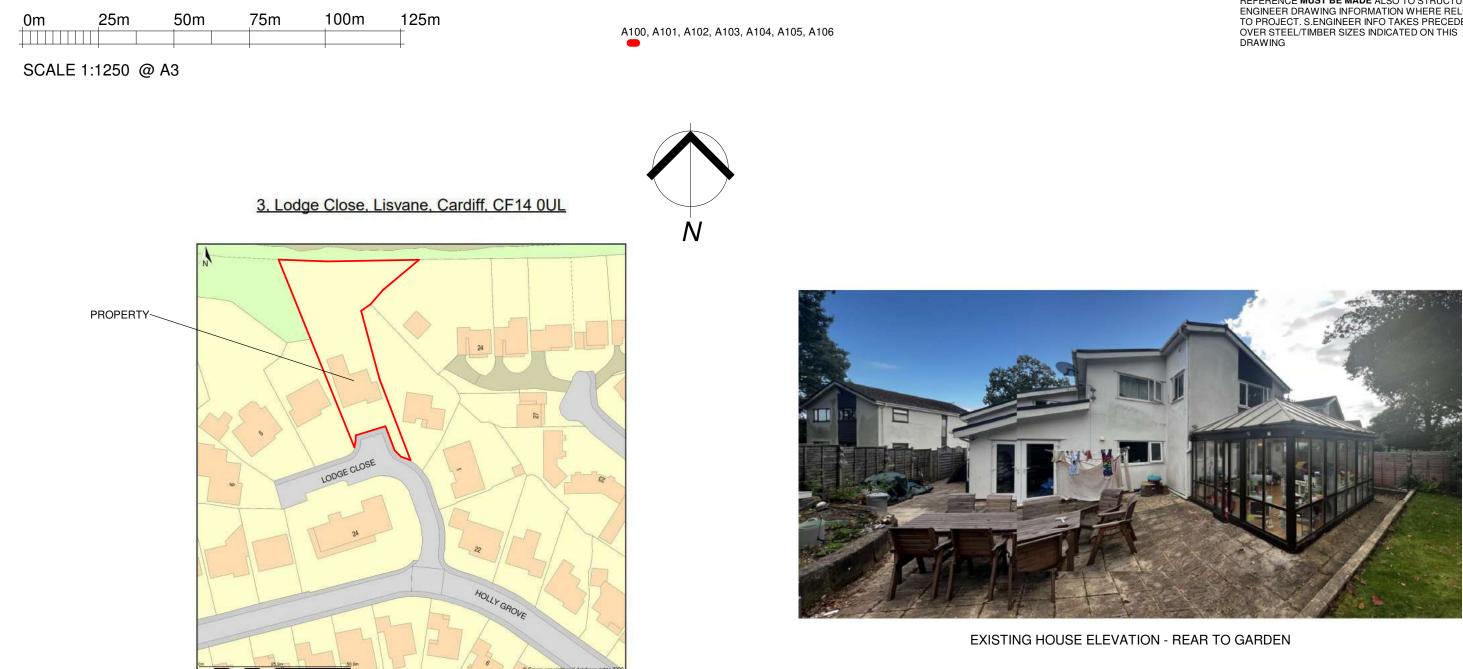

Location Plan shows area bounded by: 318218.28, 183569.9 318359.71, 183711.32 (at a scale of 1:1250), OSGridRef: ST18288364. The representation of a road, track or path is no evidence of a right of way. The representation of features as lines is no evidence of a property boundary

Produced on 18th Oct 2023 from the Ordnance Survey National Geographic Database and incorporating surveyed revision available at this date. Reproduction in whole or part is prohibited without the prior permission of Ordnance Survey. © Crown copyright 2023. Supplied by www.buyaplan.co.uk a licensed Ordnance Survey partner (100053143). Unique plan reference: #00854764-514991.

## **Location Plan** 1:1250

Location Plan Proposed Rear Extension to 3 Lodge Close, Lisvane CF14 0UL Project number Date Drawn by

DO NOT SCALE FROM THIS DRAWING. IF IN DOUBT ASK! REFERENCE **MUST BE MADE** ALSO TO STRUCTURAL ENGINEER DRAWING INFORMATION WHERE RELEVANT TO PROJECT. S.ENGINEER INFO TAKES PRECEDENCE