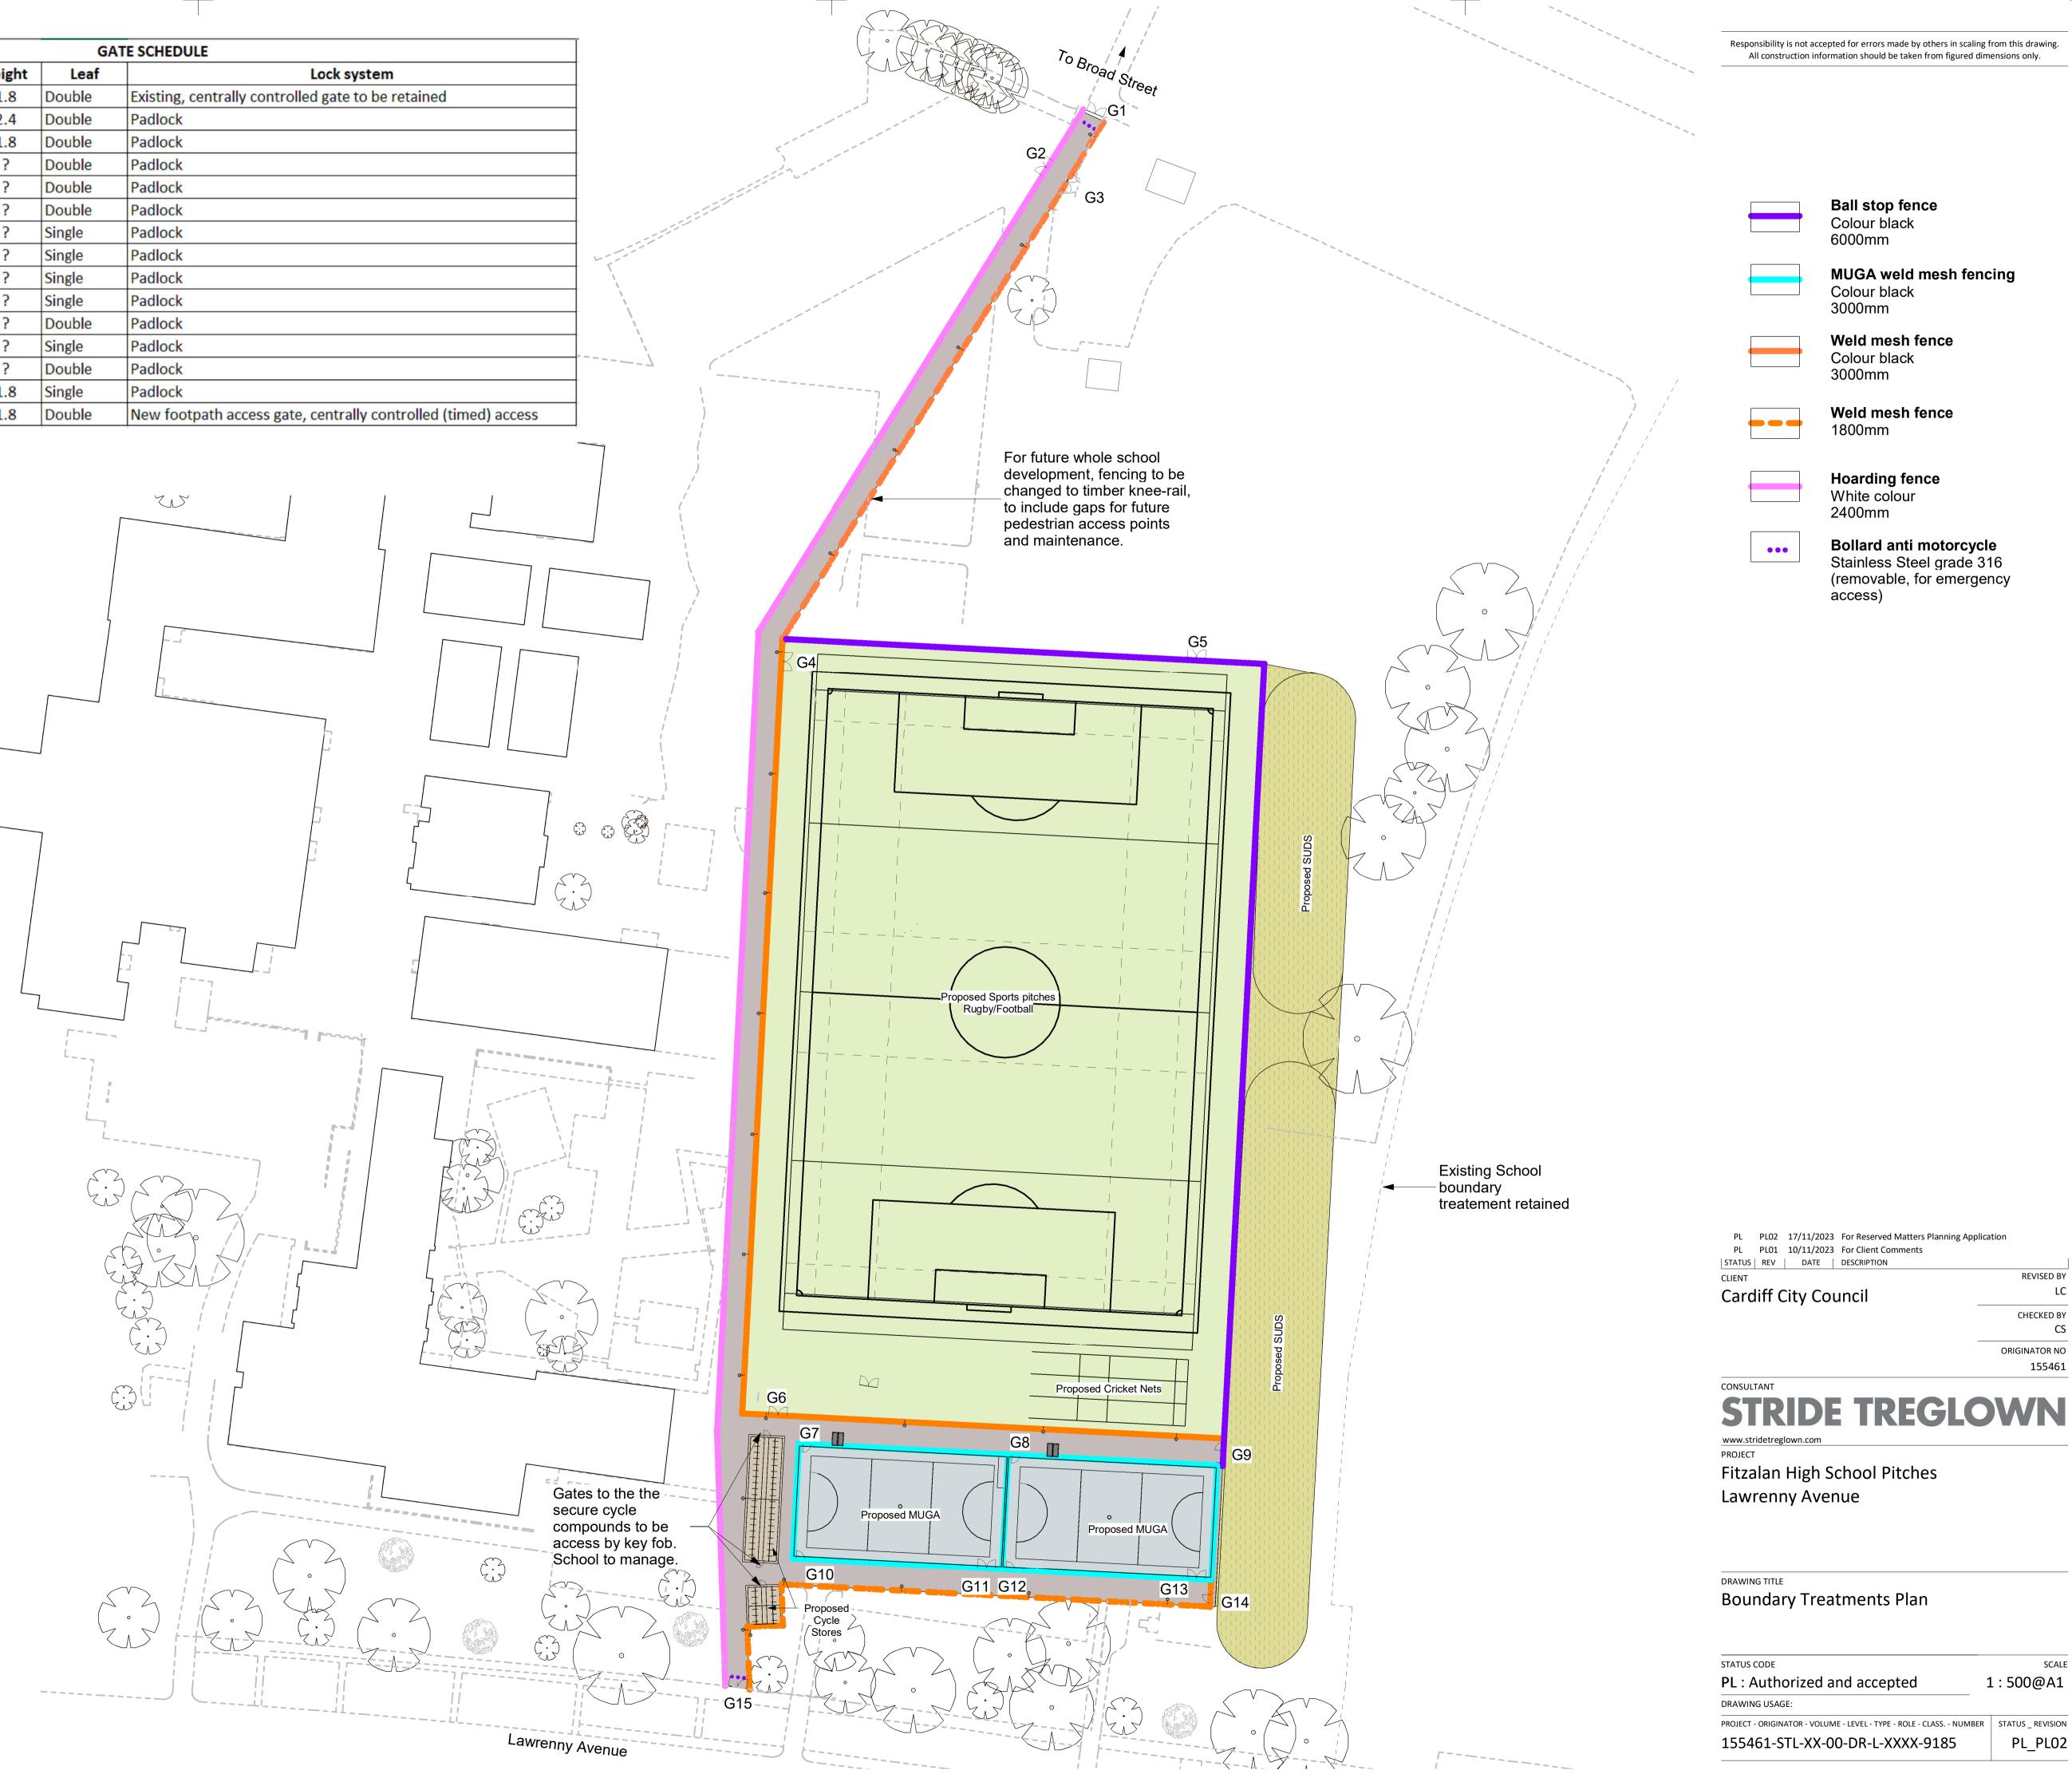

|      | TE SCHEDULE |       |        |        |                                                              |
|------|-------------|-------|--------|--------|--------------------------------------------------------------|
| Gate | Fence type  | Width | height | Leaf   | Lock system                                                  |
| 1    | Existing    | 2.4   | 1.8    | Double | Existing, centrally controlled gate to be retained           |
| 2    | Hoarding    | 2.4   | 2.4    | Double | Padlock                                                      |
| 3    | Weld mesh   | 2.4   | 1.8    | Double | Padlock                                                      |
| 4    | Weld mesh   | 2.4   | ?      | Double | Padlock                                                      |
| 5    | Ball stop   | 2.4   | ?      | Double | Padlock                                                      |
| 6    | Weld mesh   | 2.4   | ?      | Double | Padlock                                                      |
| 7    | MUGA        | 1.2   | ?      | Single | Padlock                                                      |
| 8    | MUGA        | 1.2   | ?      | Single | Padlock                                                      |
| 9    | Ball stop   | 1.5   | ?      | Single | Padlock                                                      |
| 10   | MUGA        | 1.2   | ?      | Single | Padlock                                                      |
| 11   | MUGA        | 2.4   | ?      | Double | Padlock                                                      |
| 12   | MUGA        | 1.2   | ?      | Single | Padlock                                                      |
| 13   | MUGA        | 2.4   | ?      | Double | Padlock                                                      |
| 14   | Weld mesh   | 1.5   | 1.8    | Single | Padlock                                                      |
| 15   | Weld mesh   | 2.4   | 1.8    | Double | New footpath access gate, centrally controlled (timed) acces |

| STATUS CODE                                                     |         | SCALE             |
|-----------------------------------------------------------------|---------|-------------------|
| PL : Authorized and accepted                                    | 1       | L:500@A1          |
| DRAWING USAGE:                                                  |         |                   |
| PROJECT - ORIGINATOR - VOLUME - LEVEL - TYPE - ROLE - CLASS NUM | IBER    | STATUS _ REVISION |
| 155461-STL-XX-00-DR-L-XXXX-9185                                 | PL_PL02 |                   |