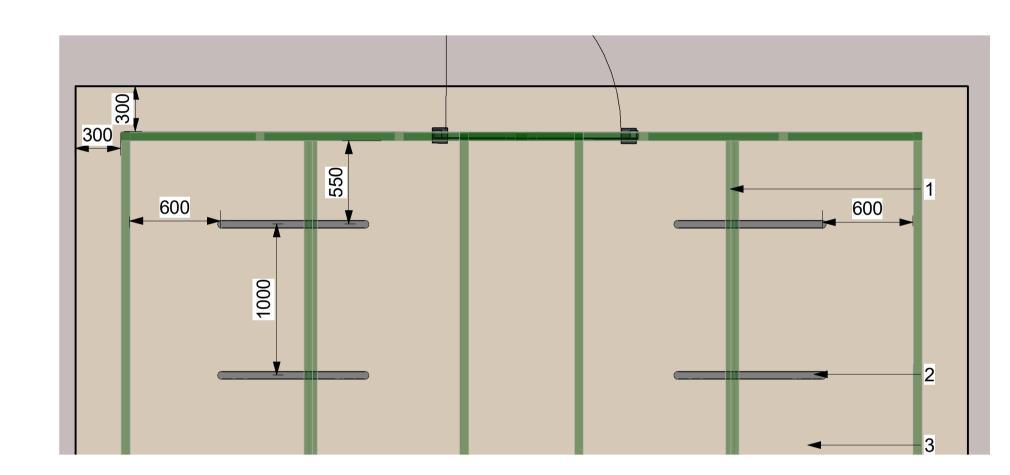

# 3 Cycle rack typical layout

Long: 40 hoops Sheffield Cycle stands Short: 12 hoops Sheffield Cycle stands Total spaces: 104

Cycle rack

1. Cycle shelter Wardale Cycle Shelter Overall dimensions Long: 20500x5280xxxxmm Short: 6200x5280xxxxmm