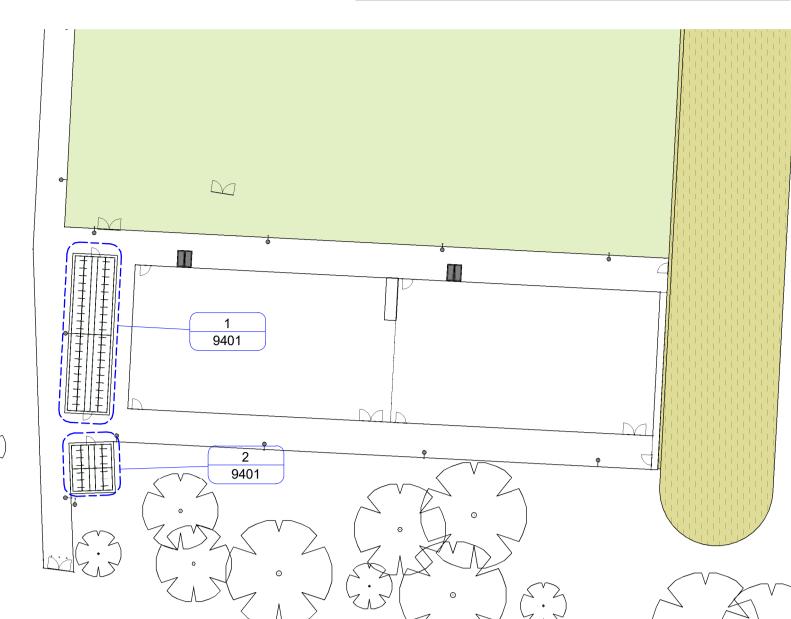

# 1 Long cycle shelter - No. 80 spaces

5280

3 9401

## 2 Short cycle shelter - No. 24 spaces

Long: 40 hoops Sheffield Cycle stands Short: 12 hoops Sheffield Cycle stands Total spaces: 104

Cycle rack

1. Cycle shelter Wardale Cycle Shelter Overall dimensions Long: 20500x5280xxxxmm Short: 6200x5280xxxxmm