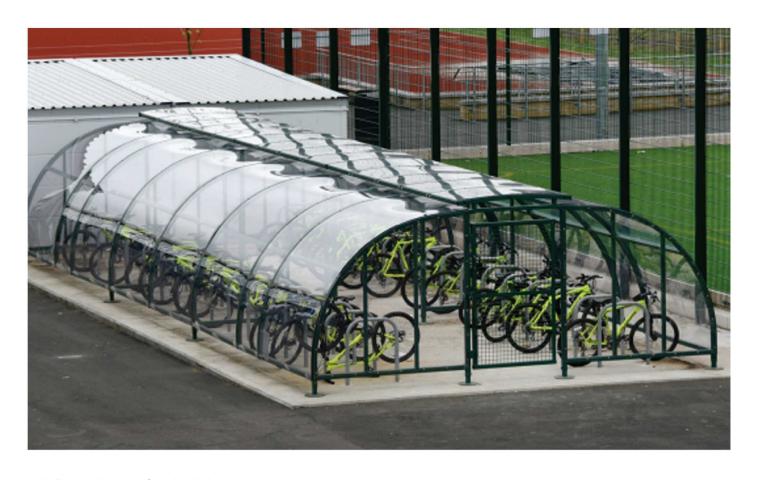

### Indicative image of cycle shelter

Gates to the the secure cycle compounds to be access by key fob. School to manage

Concrete base
Concrete surface to engineer's specification.
To be flush with surrounding hard surfaces