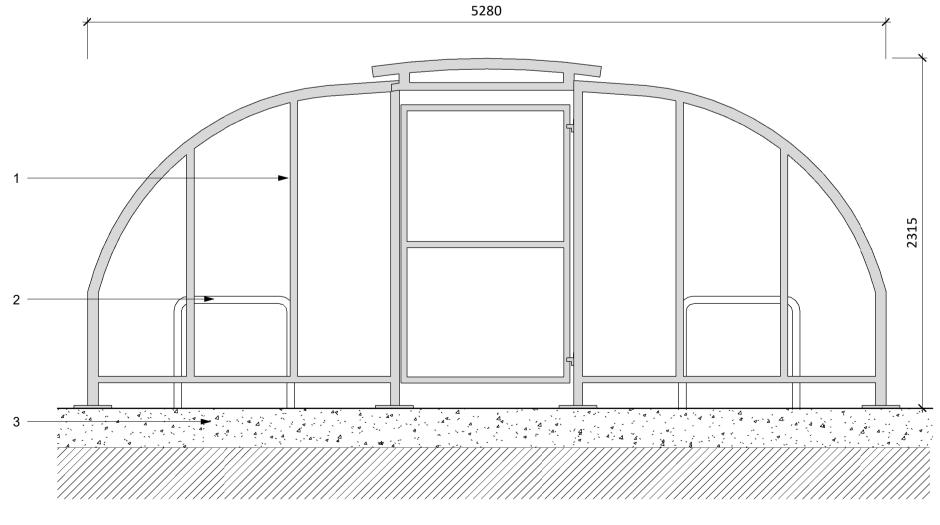

# Cycle shelter - elevation

Long: 40 hoops Sheffield Cycle stands Short: 12 hoops Sheffield Cycle stands Total spaces: 104

Cycle rack

1. Cycle shelter Wardale Cycle Shelter Overall dimensions Long: 20500x5280xxxxmm Short: 6200x5280xxxxmm