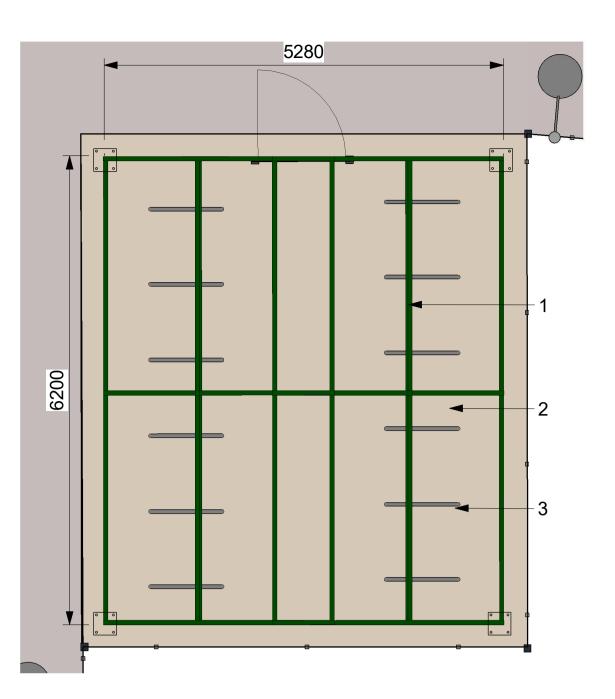

## 2 Short cycle shelter - No. 24 spaces

Long: 40 hoops Sheffield Cycle stands Short: 12 hoops Sheffield Cycle stands Total spaces: 104

Cycle rack

1. Cycle shelter Wardale Cycle Shelter Overall dimensions Long: 20500x5280xxxxmm Short: 6200x5280xxxxmm