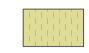

Responsibility is not accepted for errors made by others in scaling from this drawing.

All construction information should be taken from figured dimensions only.

NOTES:

Refer to the Soft Landscape Specification, Methodology and Aftercare Document for information on soils, implementation and maintenance

Cardiff City Council ownership boundary

Development Redline boundary

Existing site trees to be

Existing site trees to be retained Refer to Arboricultural Impact Assessment

Asses
Remo

Removed tree

Proposed tree

Proposed Sports field
Grass pitch - turf/seed to specialist sports specification

Proposed wildflower
Proposed wildflower meadow seed
mix to SUDS and redline boundary

#### Ecology features to include:

Hiberaculum

Log piles

Bird Boxes (located on established existing trees, min. 6m from ground level)

Hedgehog Highways (gaps in fencing)

For details, refer to the Preliminary Ecological Survey

NOTE:

For tree Protection plan refer to drawing 19/716/04 from Mackley Davies Axssociates Ltd

## <u>Trees</u>

| Species              | Girth   | Height    | Number | Clear stem |  |
|----------------------|---------|-----------|--------|------------|--|
| Catalpa bignonioides | 16-18cm | 400-450cm | 1 No.  | 2m         |  |
| Ginko biloba         | 16-18cm | 400-600cm | 1 No.  | 2m         |  |
| Tilia tomentosa      | 16-18cm | 400-600cm | 2 No.  | 2m         |  |

### Swale grass seed mix

Meadow Grass Mixture for Wet Soils EG8 @ 5g/m<sup>2</sup>

| Species                      | Comon name                 | Percentage |
|------------------------------|----------------------------|------------|
| Agrostis capillaris          | Common Bent (w)            | 5.00%      |
| Anthoxanthum odoratum        | Sweet Vernal-grass (w)     | 5.00%      |
| Carex divulsa subsp. divulsa | Grey Sedge (w)             | 2.00%      |
| Cynosurus cristatus          | Crested Dogstail           | 43.00%     |
| Deschampsia cespitosa        | Tufted Hair-grass (w)      | 2.00%      |
| Festuca rubra                | Red Fescue 2               | 25.00%     |
| Hordeum secalinum            | Meadow Barley (w)          | 5.00       |
| Poa trivialis                | Rough-stalked Meadow-grass | 10.00%     |
| Schedonorus arundinaceus     | Tall Fescue                | 3.00%      |