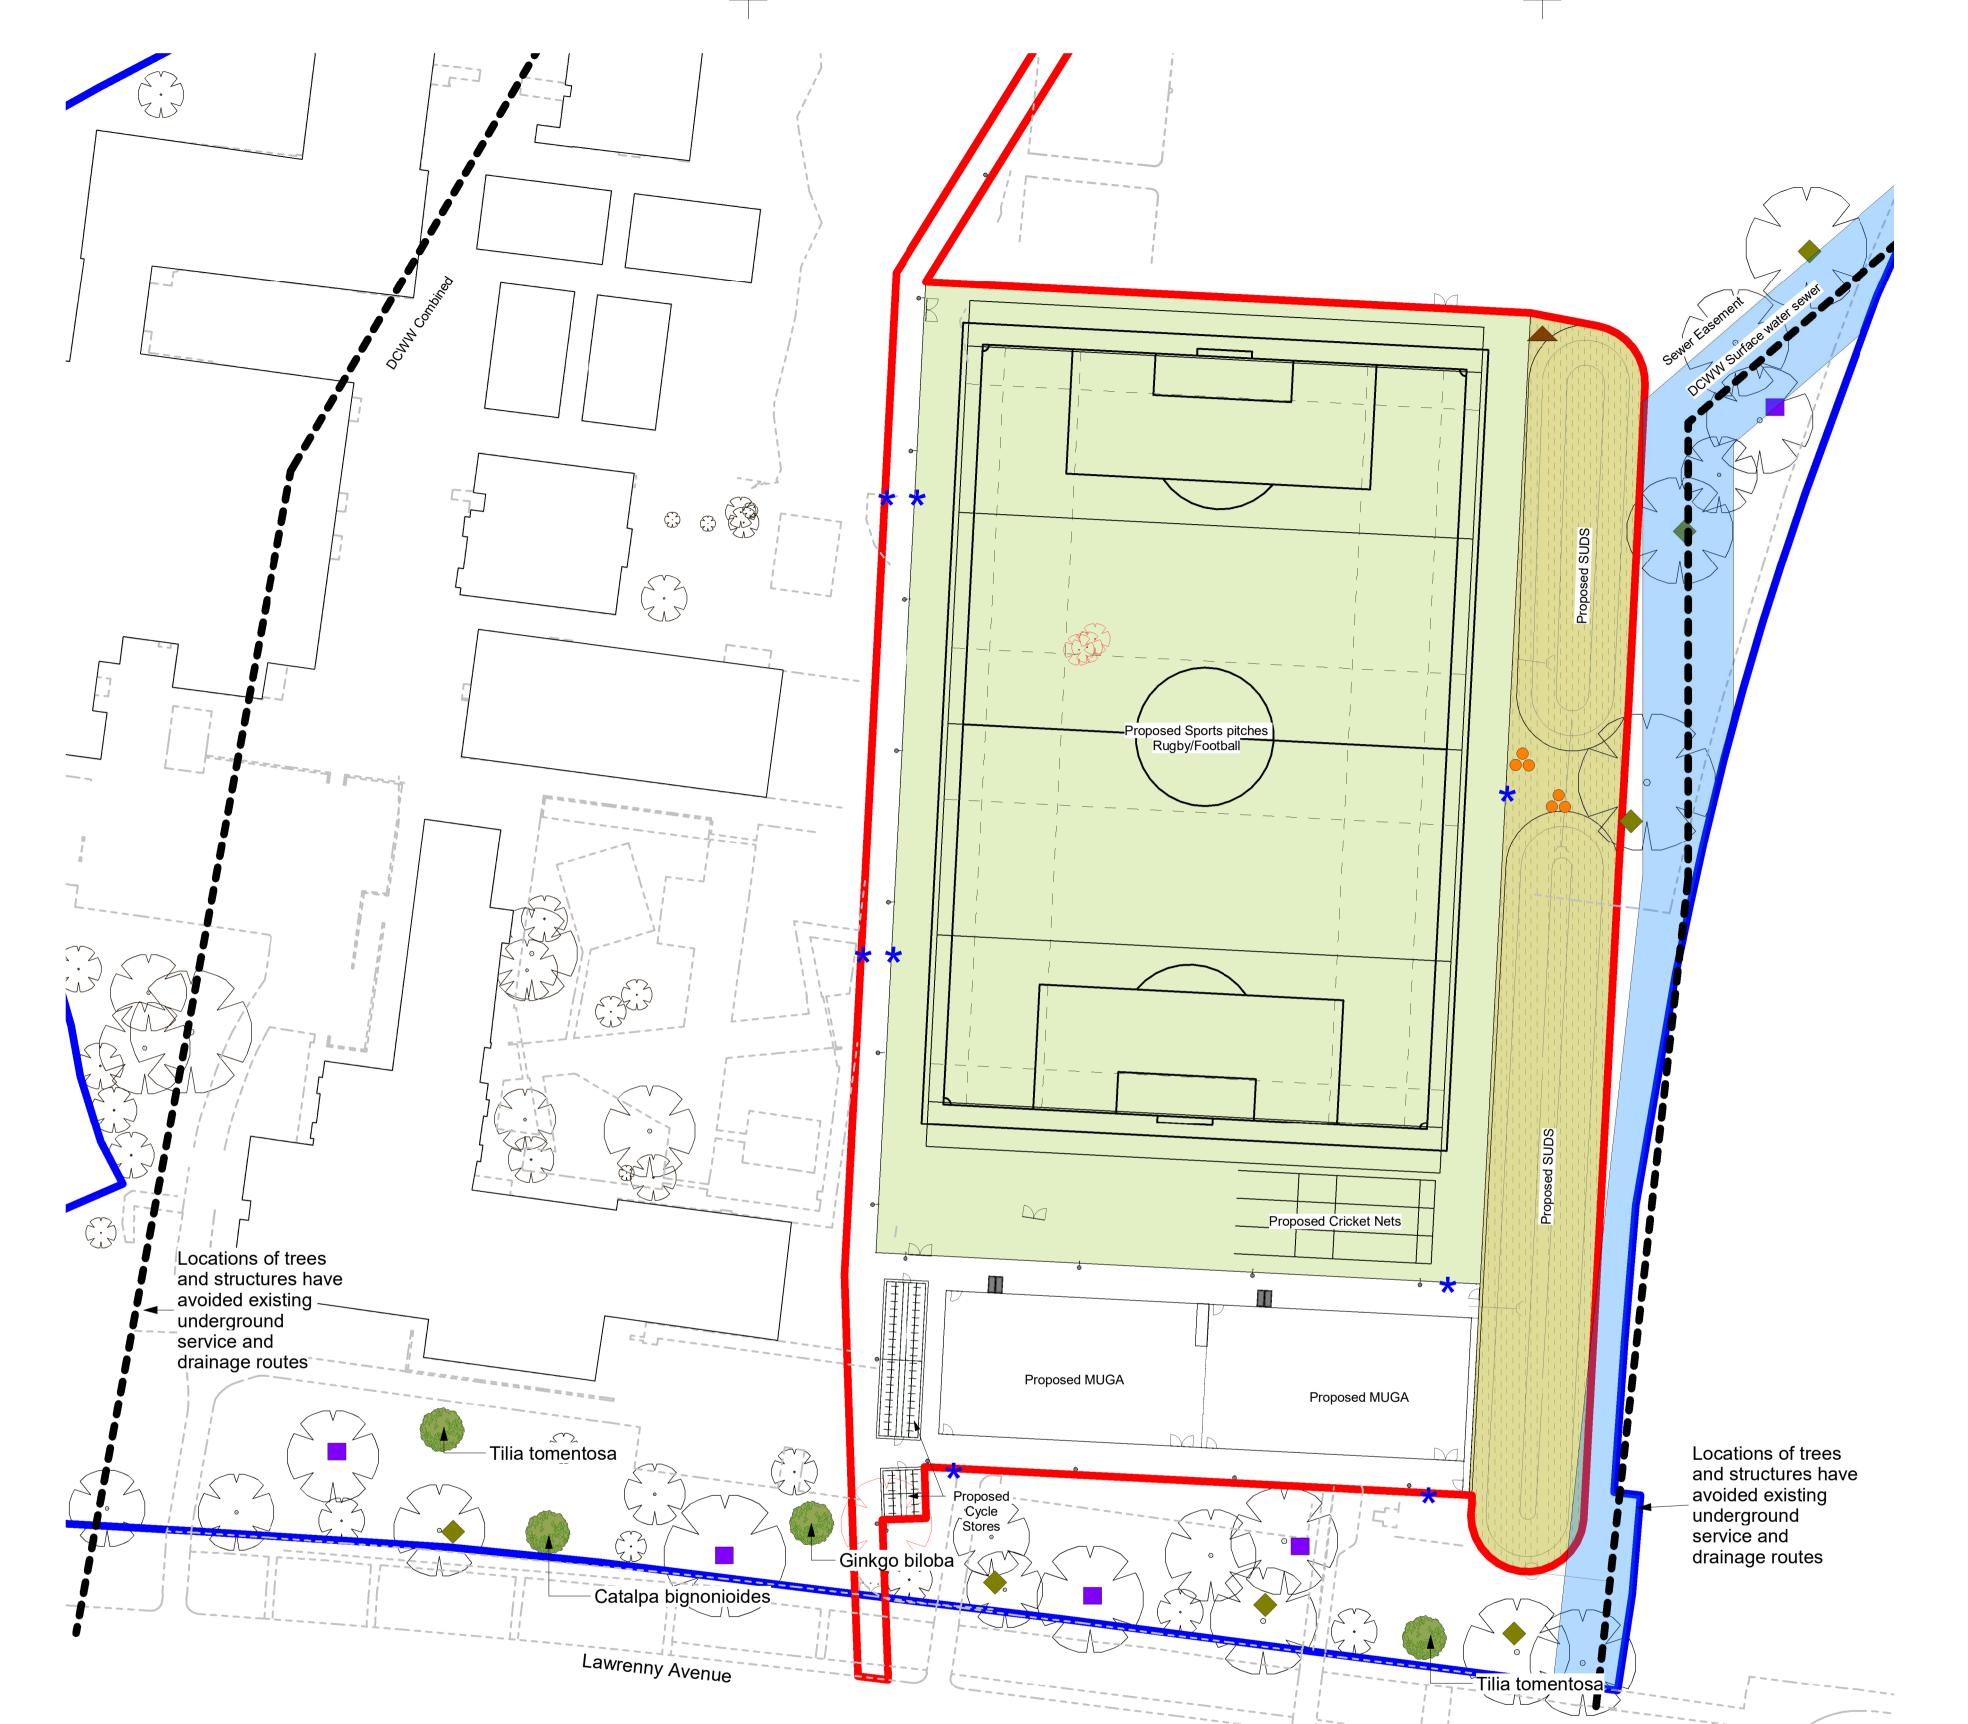

Proposed Sports field
Grass pitch - turf/seed to specialist sports specification

Proposed wildflower
Proposed wildflower meadow seed
mix to SUDS and redline boundary