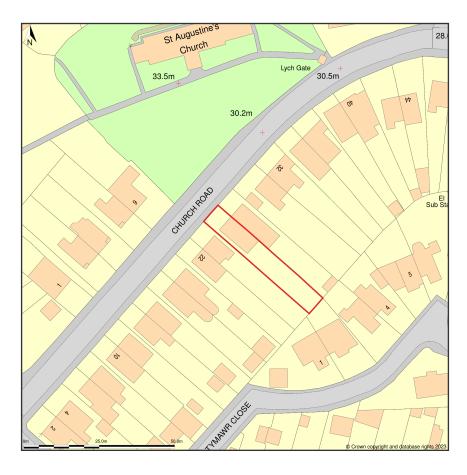

## 26, Church Road, Rumney, Cardiff, CF3 3BA

Location Plan shows area bounded by: 321376.25, 178980.31 321517.67, 179121.73 (at a scale of 1:1250), OSGridRef: ST21447905. The representation of a road, track or path is no evidence of a right of way. The representation of features as lines is no evidence of a property boundary.