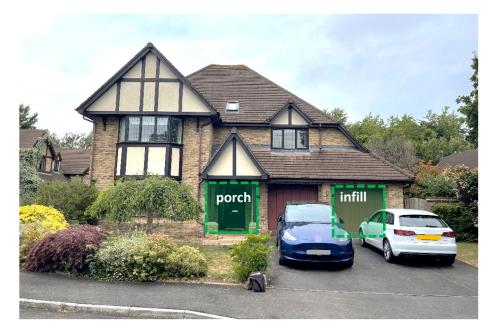

## Wedgewood Design Ltd

Jonathan Wedgewood BSc (Hons) BArch ARB RIBA 70 Llandennis Avenue • Cyncoed • Cardiff • CF23 6JJ Tel: 029 2075 3588 Mob: 07762 644 233

Front elevation – porch and garage door infill

## Front:

- Enclosure of existing small recessed porch (set back in line with garage)
- replace one half of the double garage with a habitable room to accommodate an enlarged utility (1 garage parking space retained)