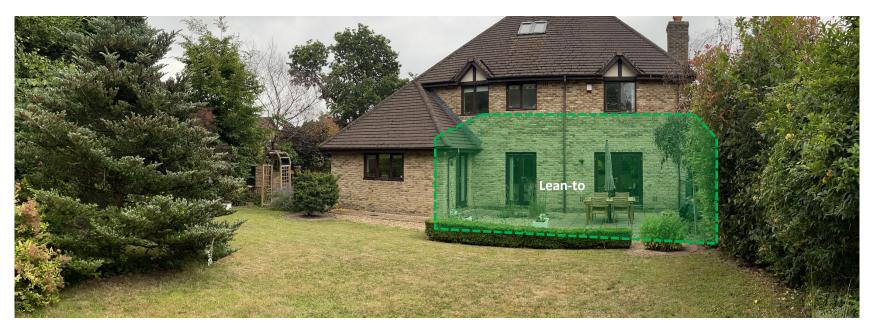

Kitchen/diner lean-to extension on patio area

## Rear:

• 3.9 x 8.2m single storey extension with a low pitch roof incorporating rooflights, <3m to eaves, <4m to abutment