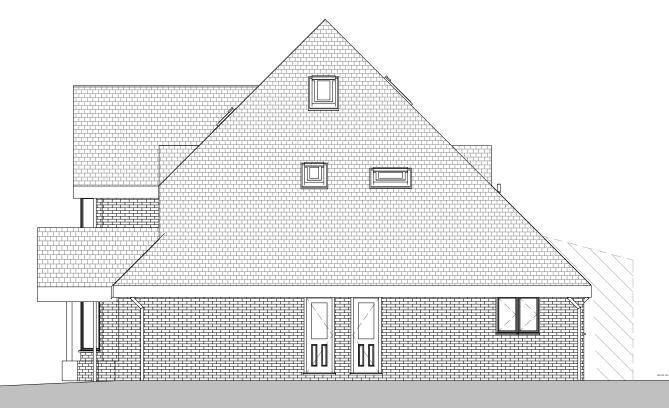

**North (rear)** 1:100

**West (side)**1:100

## 6 Clos Elphan St Mellons CF3 2AE

| Existing Elevations 2 of 2 |            |      |  |  |  |  |  |
|----------------------------|------------|------|--|--|--|--|--|
| Project number             | 23-261     | A004 |  |  |  |  |  |
| Date                       | 18/07/2023 | A004 |  |  |  |  |  |