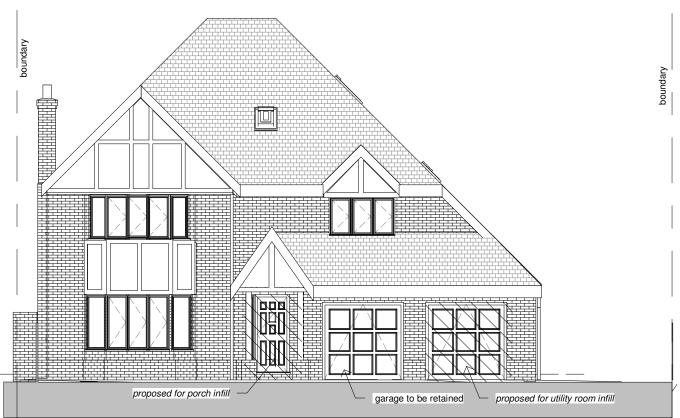

### Existing First Floor & Loft Project number 23-261 A002 18/07/2023 Date Drawn by

JW

Scale @ A3

1:100

**AS EXISTING** 

**South** (front)

# 2 East (path)

Notes:

Any structural queries must be referred to the Engineer and no changes shall be made to structural elements without his express consent. The contractor must carry out their duties under CDM Regulations (2015) with due regard for Health and Safety at all times. This project is not expected to pose exceptional or unusual risks for a competent contractor following HSE guidance. Ensure that existing elements of structure subject to alteration and/or retention are given adequate temporary support and protection during the works. Prevent escape of site hazards inlcuding fire, explosion, dust, vibration and fumes and their effect on site operatives and members of the public. Outline specification notes where provided are to guide the contractor, placing reliance upon the contractor to be competent in undertaking conventional domestic construction and to execute their work diligently. The builder, and not the Architect, will be held responsible for the proper carrying out and completion of the actual construction

### 6 Clos Elphan St Mellons CF3 2AE

Dr Nootigattu Dr Kotha

| Existing Elevations 1 of 2 |
|----------------------------|
| 9                          |

**AS EXISTING** 

 Project number
 23-261
 A003

 Date
 18/07/2023
 A 3
 1:100