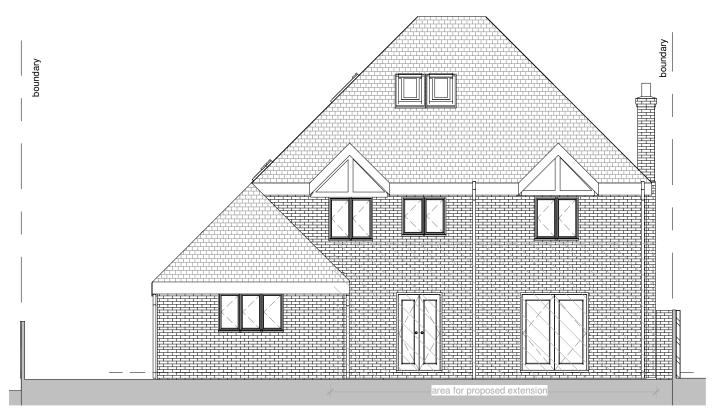

**North (rear)** 1:100

**West (side)**1:100

## 6 Clos Elphan St Mellons CF3 2AE

| Existing Elevations 2 of 2 |            |      |  |  |  |  |  |
|----------------------------|------------|------|--|--|--|--|--|
| Project number             | 23-261     | A004 |  |  |  |  |  |
| Date                       | 18/07/2023 | A004 |  |  |  |  |  |