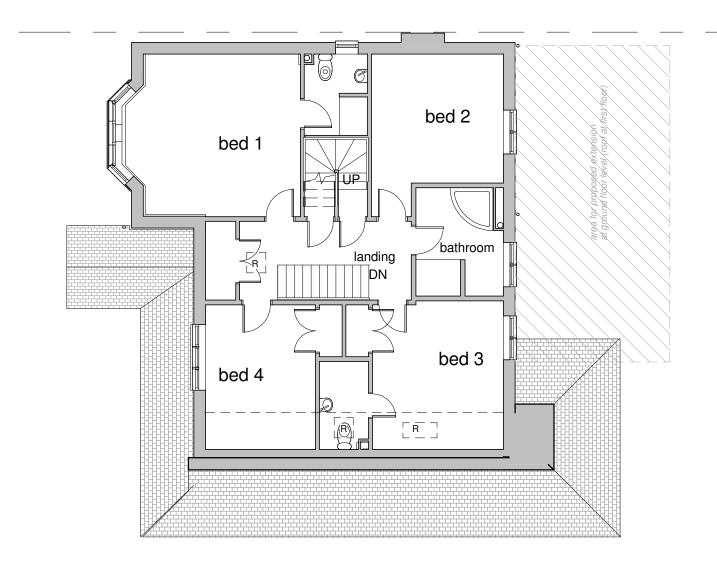

### Existing First Floor & Loft Project number 23-261 A002 18/07/2023 Date Drawn by

JW

Scale @ A3

1:100

**AS EXISTING** 

**South** (front)