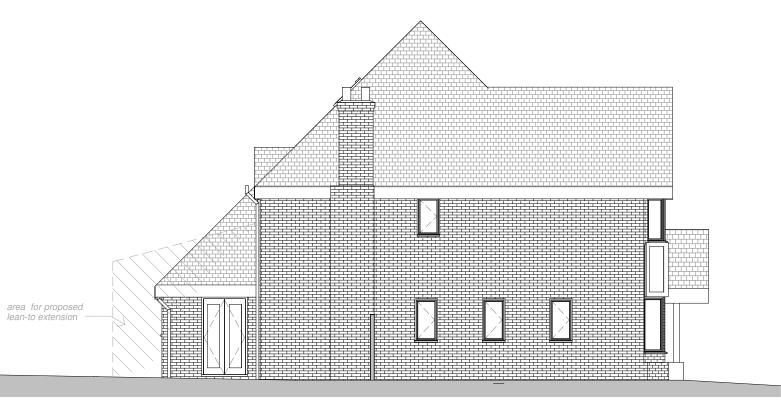

**North (rear)** 1:100

**West (side)**1:100

## 6 Clos Elphan St Mellons CF3 2AE

| Existing Elevations 2 of 2 |            |      |  |  |  |  |  |
|----------------------------|------------|------|--|--|--|--|--|
| Project number             | 23-261     | A004 |  |  |  |  |  |
| Date                       | 18/07/2023 | A004 |  |  |  |  |  |