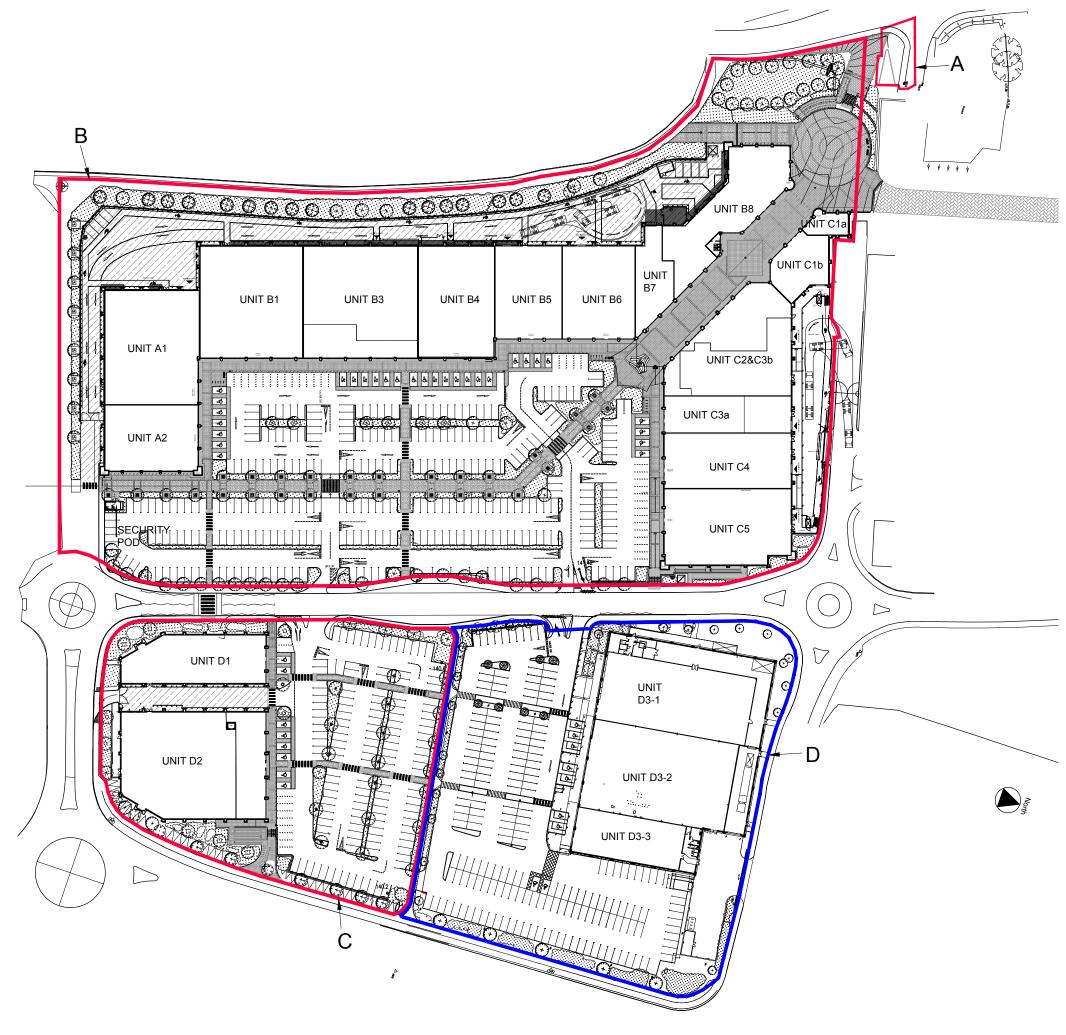

## AREA KEY:

A = 0.0245 ha B = 3.6125 ha C = 0.8987 ha D = 1.224 ha

MountfordPigott

BENTLEY BRIDGE SHOPPING PARK - SITE LOCATION PLAN 0553-PD-56-B 1:1250 @ A3 17.10.12 DRWNPY SL