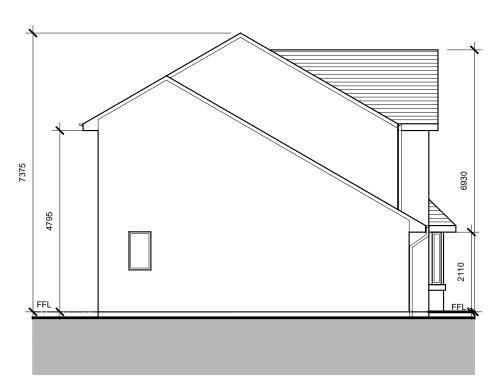

## Existing South-East Elevation Scale 1:100

## **MATERIALS**

Wall finish - Beige dry dash, Tan stone tiles

Roof finish - Brown concrete tiles

Window and door finish - White uPVC doors and windows

Rainwater goods - Black uPVC gutters and downpipes

Garage Conversion and Internal Alterations

24 Bogbeth Rise, Kemnay, Inverurie, AB51 5RR

For: Debbie Bateman

Existing and Proposed SE Elevations

| Scale         | Date          |
|---------------|---------------|
| As noted @ A3 | November 2023 |
| Revision      | Drg No        |
| -             | 3000 - 021    |