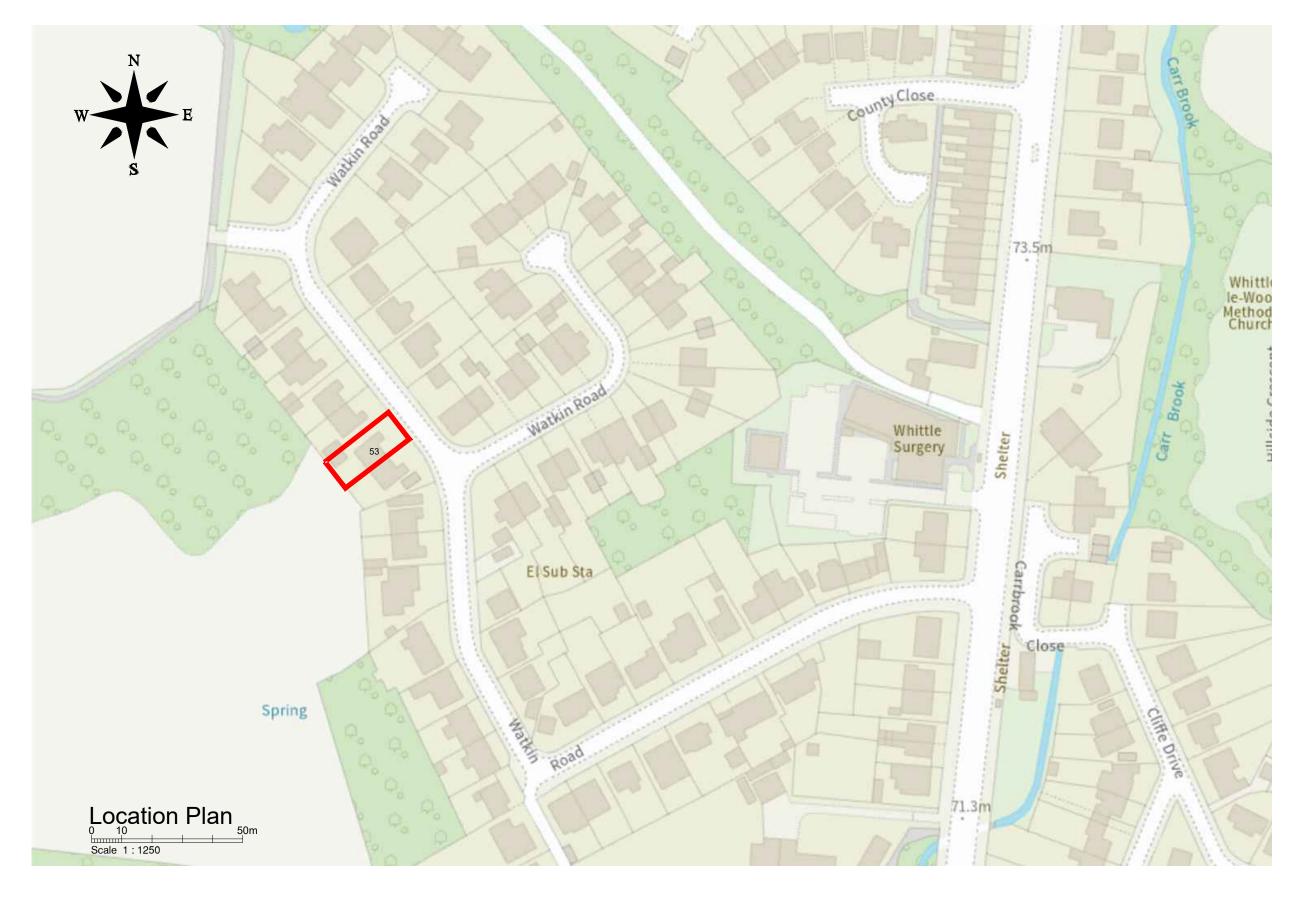

|                                                                                                                                | _                                                                     |                                                                |                              |
|--------------------------------------------------------------------------------------------------------------------------------|-----------------------------------------------------------------------|----------------------------------------------------------------|------------------------------|
| Architectural Services LTD                                                                                                     | Client                                                                | Project                                                        | Drawings                     |
|                                                                                                                                | Mr S Noga<br>53 Watkin Road<br>Whittle le woods<br>Chorley<br>PR6 7PU | Internal alterations,<br>loft conversion and<br>rear extension | Location plan                |
| The Coach House Preston Road Charnock Richard Chorley, Lancashire PR7 5LH m. 07877 595100 t. 01257 471990 e.dparch69@gmail.com |                                                                       |                                                                |                              |
|                                                                                                                                | Paper size A3 Date Nov 2023                                           | Job no 2023-14<br>Scale 1:1250                                 | Drawing no L01<br>Revision . |