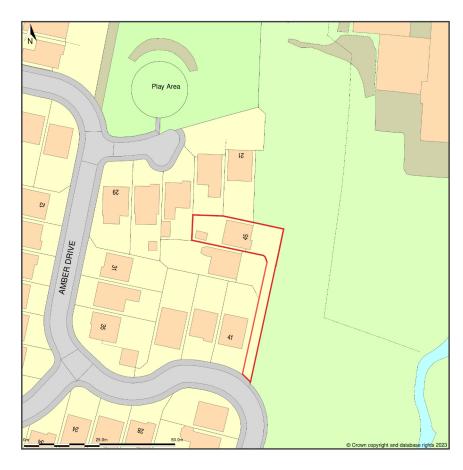

## A300 LOCATION PLAN

Date

20/11/2

Current Revision

BOUNDARY LINE UPDATED

roject Name

**45 Amber Drive, Chorley** 

Project Number

Project Status

PLANNING 45 Amber Drive

Chorley PR6 0LA

## 45, Amber Drive, Chorley, Lancashire, PR6 0LA

Location Plan shows area bounded by: 359376.23, 416598.28 359517.65, 416739.7 (at a scale of 1:1250), OSGridRef: SD59441666. The representation of a road, track or path is no evidence of a right of way. The representation of features as lines is no evidence of a property boundary.

Produced on 16th Nov 2023 from the Ordnance Survey National Geographic Database and incorporating surveyed revision available at this date. Reproduction in whole or part is prohibited without the prior permission of Ordnance Survey. © Crown copyright 2023. Supplied by www.buyaplan.co.uk a licensed Ordnance Survey partner (100053143). Unique plan reference: #00861336-98BA81.