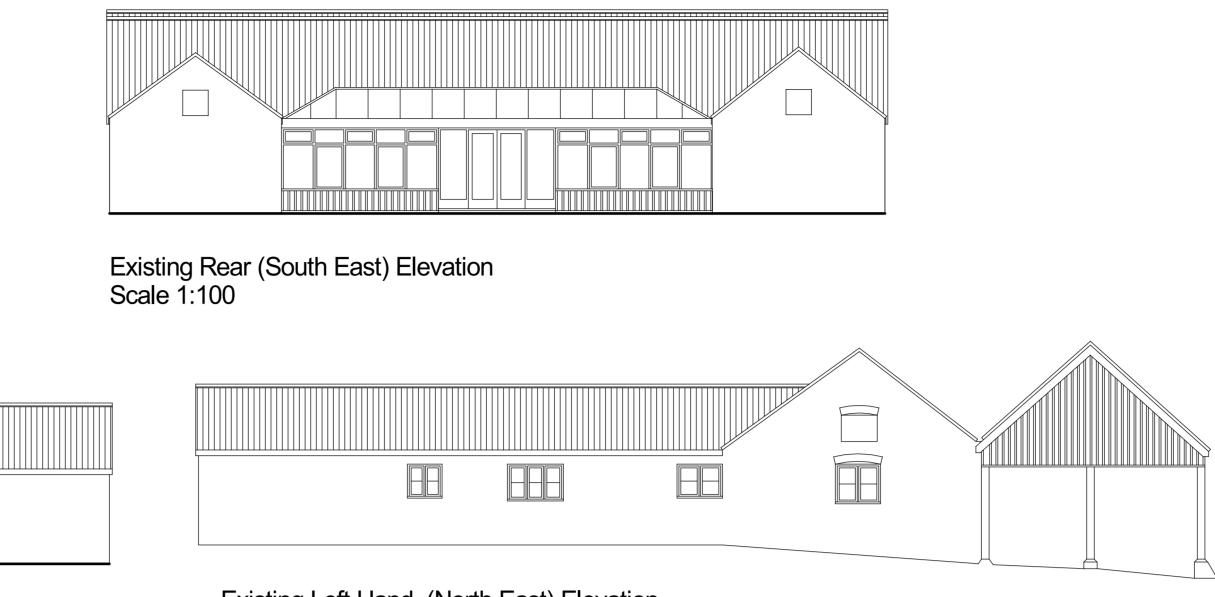

Existing Front (North West) Elevation Scale 1:100

nIImmImm

Existing Right Hand (South West) Elevation Scale 1:100

Existing Left Hand (North East) Courtyard Elevation Scale 1:100

Existing Floor Plan Scale 1:50