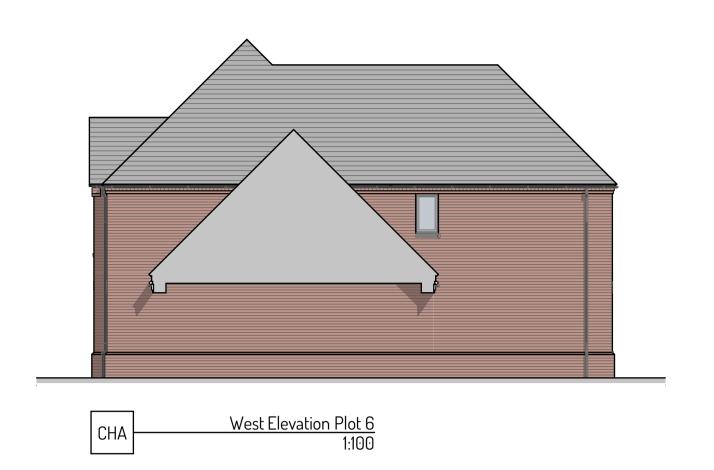

| DRAWING     | SCALE | REFERE | INCE (m) |               |
|-------------|-------|--------|----------|---------------|
| 0           | 2     | 4      | 6        | 8             |
| 1:100 scale | Ш     |        |          | $\dashv \mid$ |
| 0           | 1     | 2      | 3        | 4             |
| 1:50 scale  | Ш     |        | -        | -             |







Design Taken From
Approved Planning
Drawings by John Dickie
Associates with Consent

SUBJECT TO BUILDING CONTROL APPROVAL

| D<br>C<br>B<br>A | 26.10.2023<br>13.12.2022<br>29.11.2022<br>07.06.2022                                                                                                     | Revised to Client Comments<br>Further details added for BR submission<br>Dims for quantities added - for info only<br>Revised to client comments |                          |  |  |  |  |
|------------------|----------------------------------------------------------------------------------------------------------------------------------------------------------|----------------------------------------------------------------------------------------------------------------------------------------