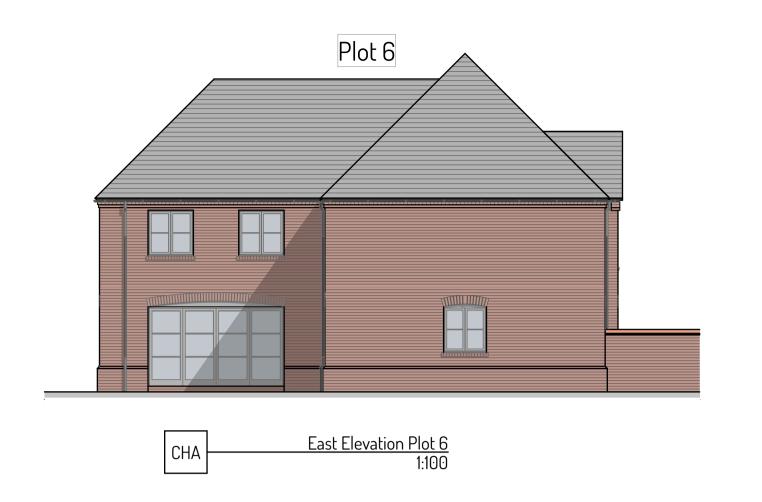

| DRAWING     | SCALE | REFERE | INCE (m) |               |
|-------------|-------|--------|----------|---------------|
| 0           | 2     | 4      | 6        | 8             |
| 1:100 scale | Ш     |        |          | $\dashv \mid$ |
| 0           | 1     | 2      | 3        | 4             |
| 1:50 scale  | Ш     |        | -        | -             |







Design Taken From
Approved Planning
Drawings by John Dickie
Associates with Consent

SUBJECT TO BUILDING CONTROL APPROVAL

| D<br>C<br>B<br>A | 26.10.2023<br>13.12.2022<br>29.11.2022<br>07.06.2022                                                                                                     | Revised to Client Comments<br>Further details added for BR submission<br>Dims for quantities added - for info only<br>Revised to client comments |                          |  |  |  |  |
|------------------|----------------------------------------------------------------------------------------------------------------------------------------------------------|--------------------------------------------------------------------------------------------------------------------------------------