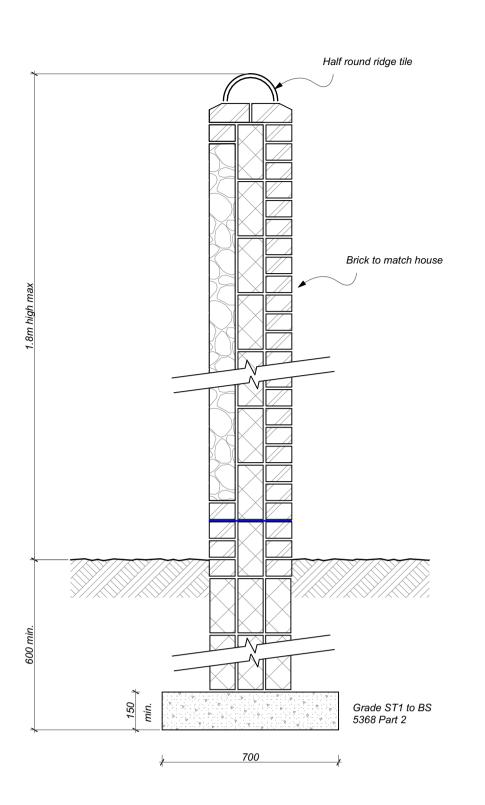

| DRAWING     | SCALE | REFERE | INCE (m) |               |
|-------------|-------|--------|----------|---------------|
| 0           | 2     | 4      | 6        | 8             |
| 1:100 scale | Ш     |        |          | $\dashv \mid$ |
| 0           | 1     | 2      | 3        | 4             |
| 1:50 scale  | Ш     |        | -        | -             |







Design Taken From
Approved Planning
Drawings by John Dickie
Associates with Consent

SUBJECT TO BUILDING CONTROL APPROVAL

| D<br>C<br>B<br>A | 26.10.2023<br>13.12.2022<br>29.11.2022<br>07.06.2022                                                                                                     | Revised to Client Comments<br>Further details added for BR submission<br>Dims for quantities added - for info only<br>Revised to client comments |                          |  |  |  |  |
|------------------|----------------------------------------------------------------------------------------------------------------------------------------------------------|------------------------------------------------------------------------------------------------------------------------------------------