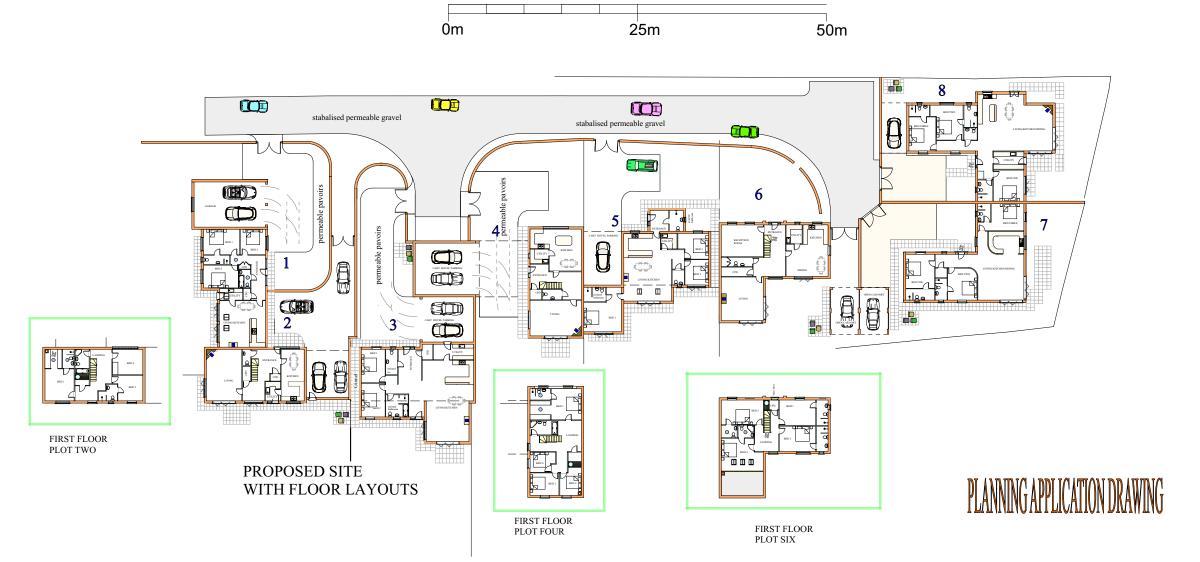

## GROSS INTERNAL FLOOR AREAS (EXCLUDING CAR PORTS)

P1 105 sq m 3 Bed Unit

P2 169 sq m 3 Bed Unit

P3 105 sq m 2 Bed "Mobility Unit"

P4 189 sq m 4 Bed Unit

P5 129 sq m 3 Bed Unit

P6 225 sq m 4 Bed Unit

P7 129 sq m 3 Bed Unit

P8 159 sq m 3 Bed Unit

John Dickie Associates **Chartered Building Engineers** 5, Victor Way, Cherry Holt Road, Bourne, Lincs PE10 9PT Tel 07778 297733 jda@ndirect.co.uk

**Proposed Residential Development at Church Farm Barn and East Barn, Kettlestone Norfolk NR21 0JH** 

**Drawing: Proposed Gross Internal Floor Areas** Client: D and S Ross May 2021 **Scale 1 to 500** Drawing No JDA/2016/600/GIA.001