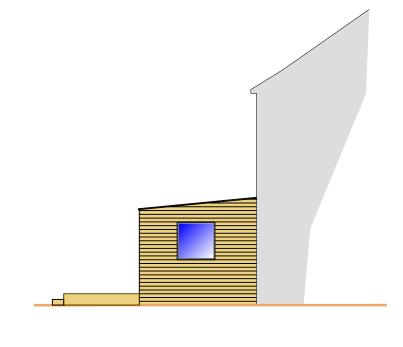

Rear Elevation (North West) 1:100

Side Elevation (South West)

Side Elevation (North East)

Meter Scale 1:100

1:100

Proposed Rear Summerhouse Extension 42 Letham Avenue Leven, KY8 4SH Proposed Elevations

DD390 Project No. PP-L101 Drawing No. 1-100 @ A3 Date Nov '23