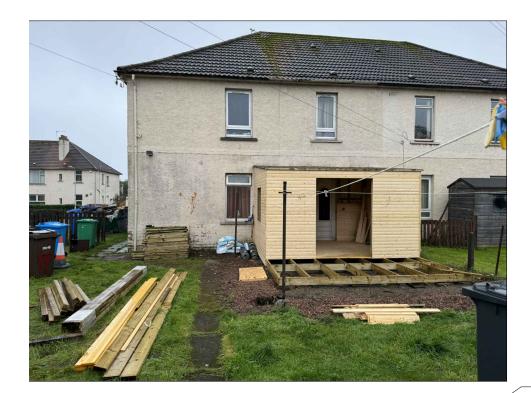

Rear Elevation (North West) 1:100

Side Elevation (South West)

Side Elevation (North East)

Meter Scale 1:100

1:100

Proposed Rear Summerhouse Extension 42 Letham Avenue Leven, KY8 4SH Proposed Elevations

DD390 Project No. PP-L101 Drawing No. 1-100 @ A3 Date Nov '23