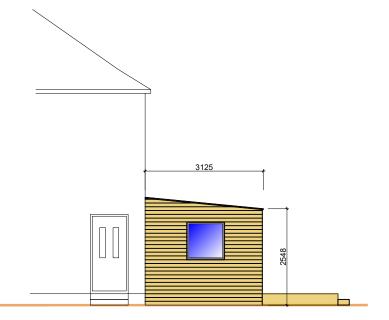

Rear Elevation (North West) 1:100

Side Elevation (South West)

Side Elevation (North East)

Meter Scale 1:100

1:100

Proposed Rear Summerhouse Extension 42 Letham Avenue Leven, KY8 4SH Proposed Elevations

DD390 Project No. PP-L101 Drawing No. 1-100 @ A3 Date Nov '23