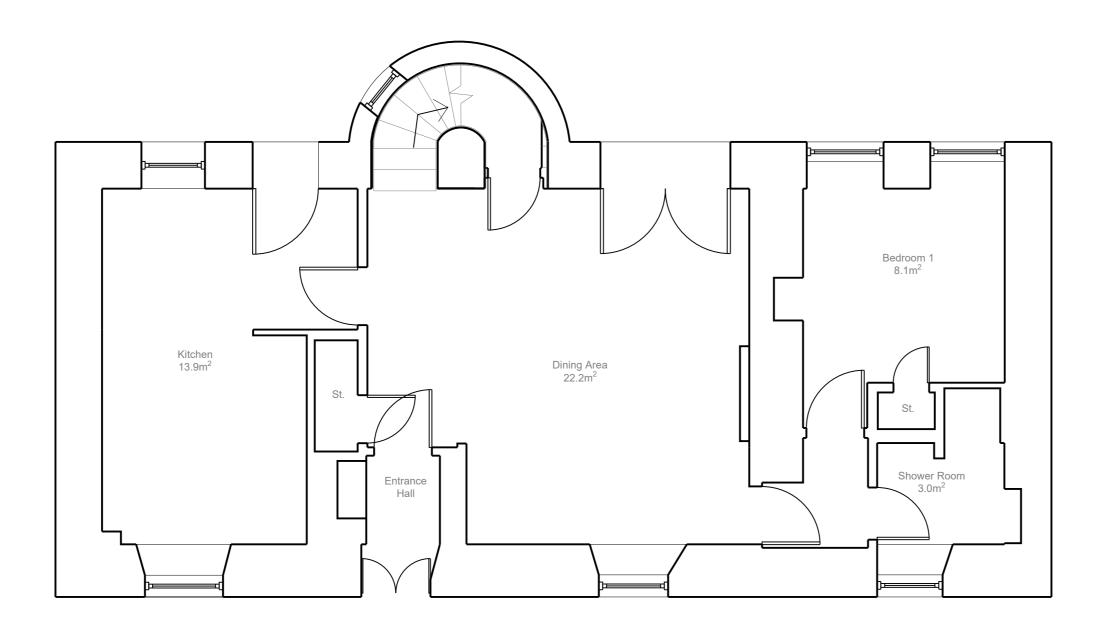

DO NOT SCALE FROM DRAWING

Andrew Black Design

Client: Hay

DWG. NO. EX - 27

Project:

| Propose<br>23 Market St<br>St Andrews |                       | ns & Extension                                |
|---------------------------------------|-----------------------|-----------------------------------------------|
| Title:<br>Existing                    | Ground Flo            | or                                            |
| 1:50 @ A2                             |                       |                                               |
| Job No:                               | 841                   |                                               |
| Date:                                 | Nov <mark>2023</mark> | V                                             |
| Purpose:                              | Planning              |                                               |
| Drawn by:                             | ML                    |                                               |
| 27 Tay Street Lan                     | e, Dundee, DD1 4EF    | t: 01382 220874<br>mail@andrewblackdesign.com |