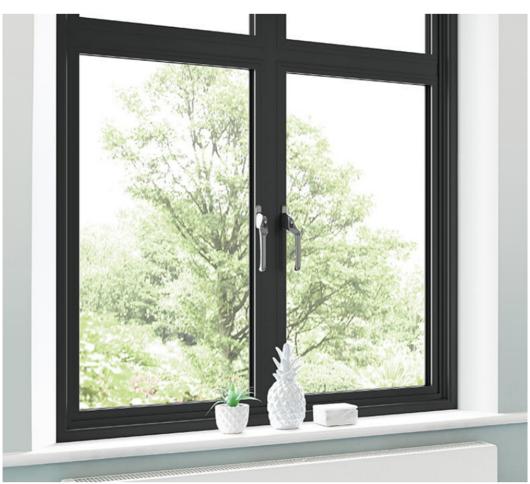

Windows and Doors – Powder coated black aluminium

Fascia Boards and Soffits – White.

Rainwater Pipes and Gutters – Black

Paths and Patios – Porcelain Paving Slab (Light Grey).

Driveway - Permeable paving

<u>Proposed roof tile, brickwork, windows, driveway and paving images provided over leaf.</u>

Windows and rear doors – Black powder coated aluminium

Driveway – Marshalls Farnley setts Silver Blue Multi

Paths and Patios – Porcelain Paving Slab (Light Grey).