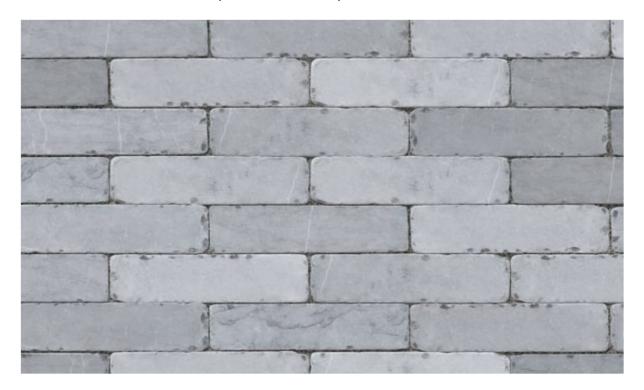

## **CONDITIONS 3 & 4. MATERIALS**

Roof Tiles – Spanish Slate

Facing brick work – Fresh Field Lane Selected Darks

Dormer Cheeks – Leaded

Window surrounds and portico – Stone wet cast portland

Front Door – Timber painted Black

## **MATERIALS SAMPLE IMAGES**

Roof Tiles – Spanish slate

Brickwork – Fresh Field Lane Selected Darks

<a href="https://www.mbhplc.co.uk/products/selected-dark/">https://www.mbhplc.co.uk/products/selected-dark/</a>