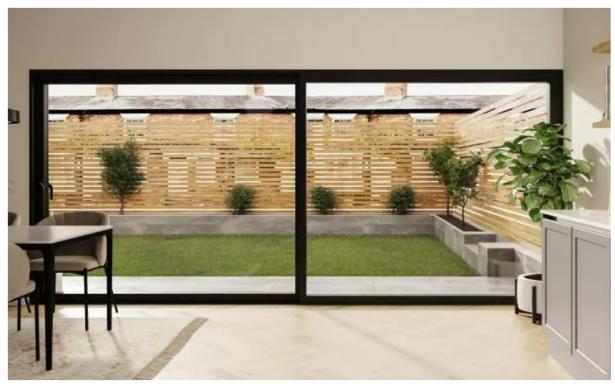

Windows and Doors – Powder coated black aluminium

Fascia Boards and Soffits – White.

Rainwater Pipes and Gutters – Black

Paths and Patios – Porcelain Paving Slab (Light Grey).

Driveway - Permeable paving

<u>Proposed roof tile, brickwork, windows, driveway and paving images provided over leaf.</u>

Windows and rear doors – Black powder coated aluminium

Driveway – Marshalls Farnley setts Silver Blue Multi

Paths and Patios – Porcelain Paving Slab (Light Grey).