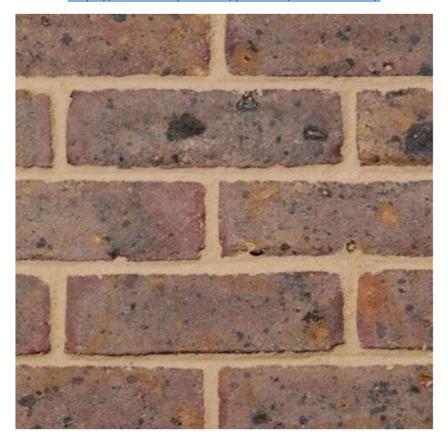

## **CONDITIONS 3 & 4. MATERIALS**

Roof Tiles – Spanish Slate

Facing brick work – Fresh Field Lane Selected Darks

Dormer Cheeks – Leaded

Window surrounds and portico – Stone wet cast portland

Front Door – Timber painted Black

## **MATERIALS SAMPLE IMAGES**

Roof Tiles – Spanish slate

Brickwork – Fresh Field Lane Selected Darks

<a href="https://www.mbhplc.co.uk/products/selected-dark/">https://www.mbhplc.co.uk/products/selected-dark/</a>