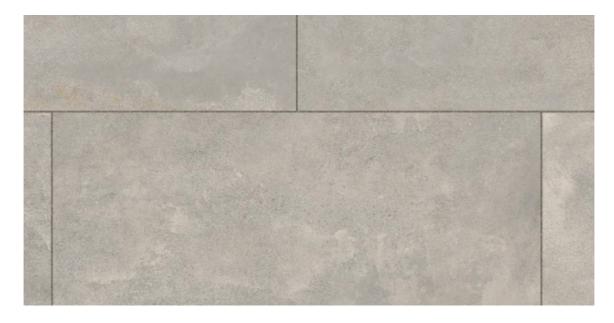

Windows and Doors – Powder coated black aluminium

Fascia Boards and Soffits – White.

Rainwater Pipes and Gutters – Black

Paths and Patios – Porcelain Paving Slab (Light Grey).

Driveway - Permeable paving

<u>Proposed roof tile, brickwork, windows, driveway and paving images provided over leaf.</u>

Windows and rear doors – Black powder coated aluminium

Driveway – Marshalls Farnley setts Silver Blue Multi

Paths and Patios – Porcelain Paving Slab (Light Grey).