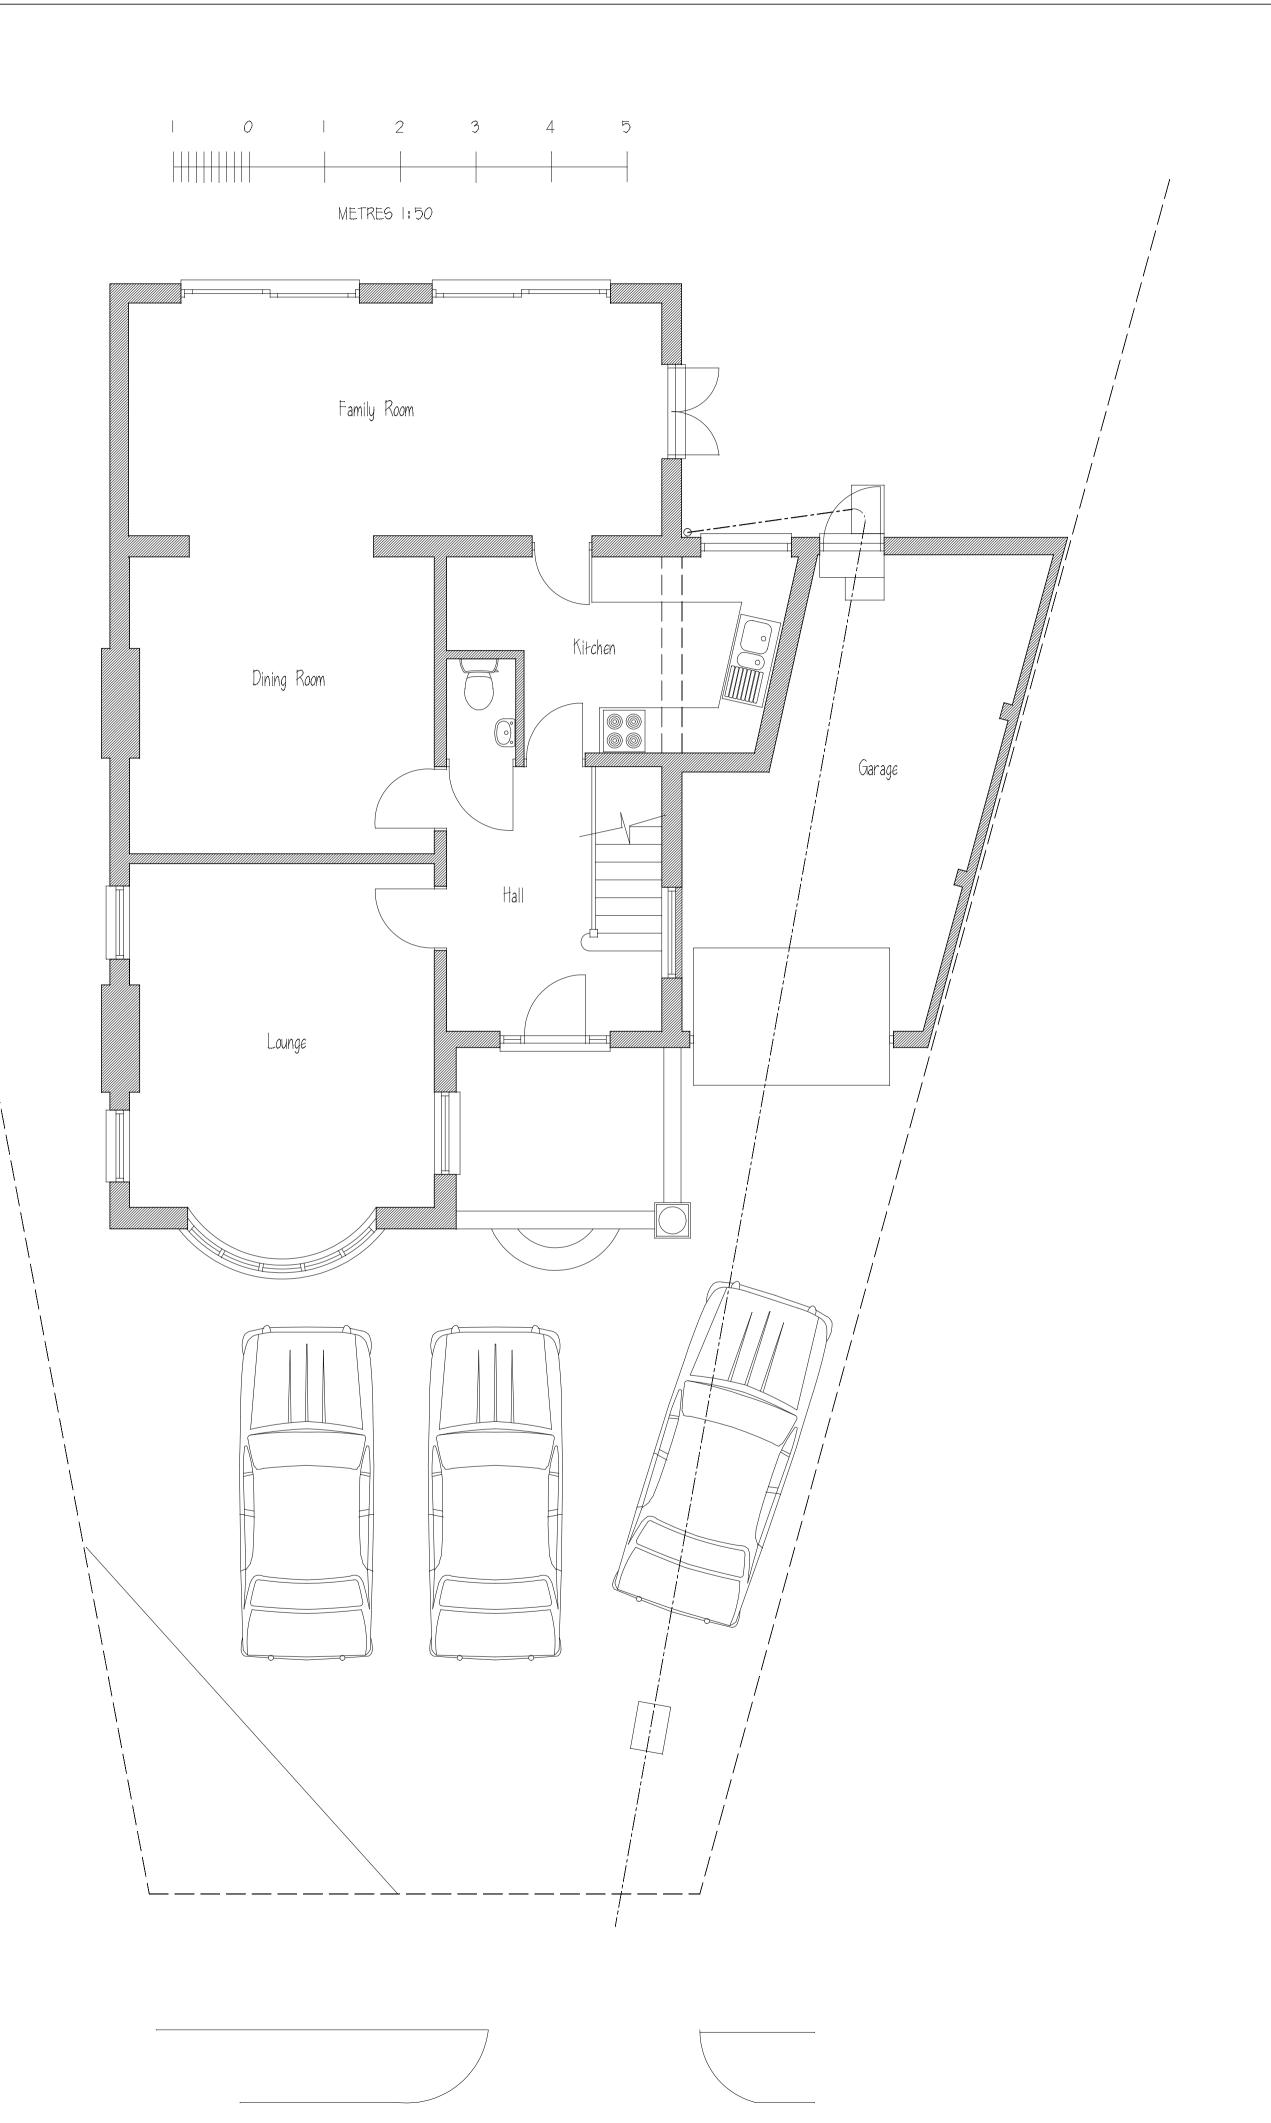

## REVISIONS:-

NOTES:-Location Plan 1:1250 Ordnance Survey License No 284731

PROJECT:-

67 Oakroyd Avenue Potters Bar Herts

TITLE:-

Plans and Elevations
As Existing

SCALE:- 1:50,1:100
DATE:- Nov 2023

JOB/DRG. No:-1526:01