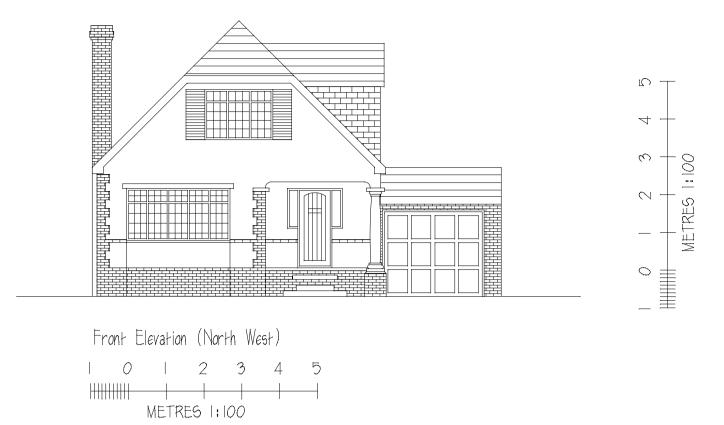

## REVISIONS:-

NOTES:-Location Plan 1:1250 Ordnance Survey License No 284731

PROJECT:-

67 Oakroyd Avenue Potters Bar Herts

TITLE:-

Plans and Elevations
As Existing

SCALE:- 1:50,1:100
DATE:- Nov 2023

JOB/DRG. No:-1526:01