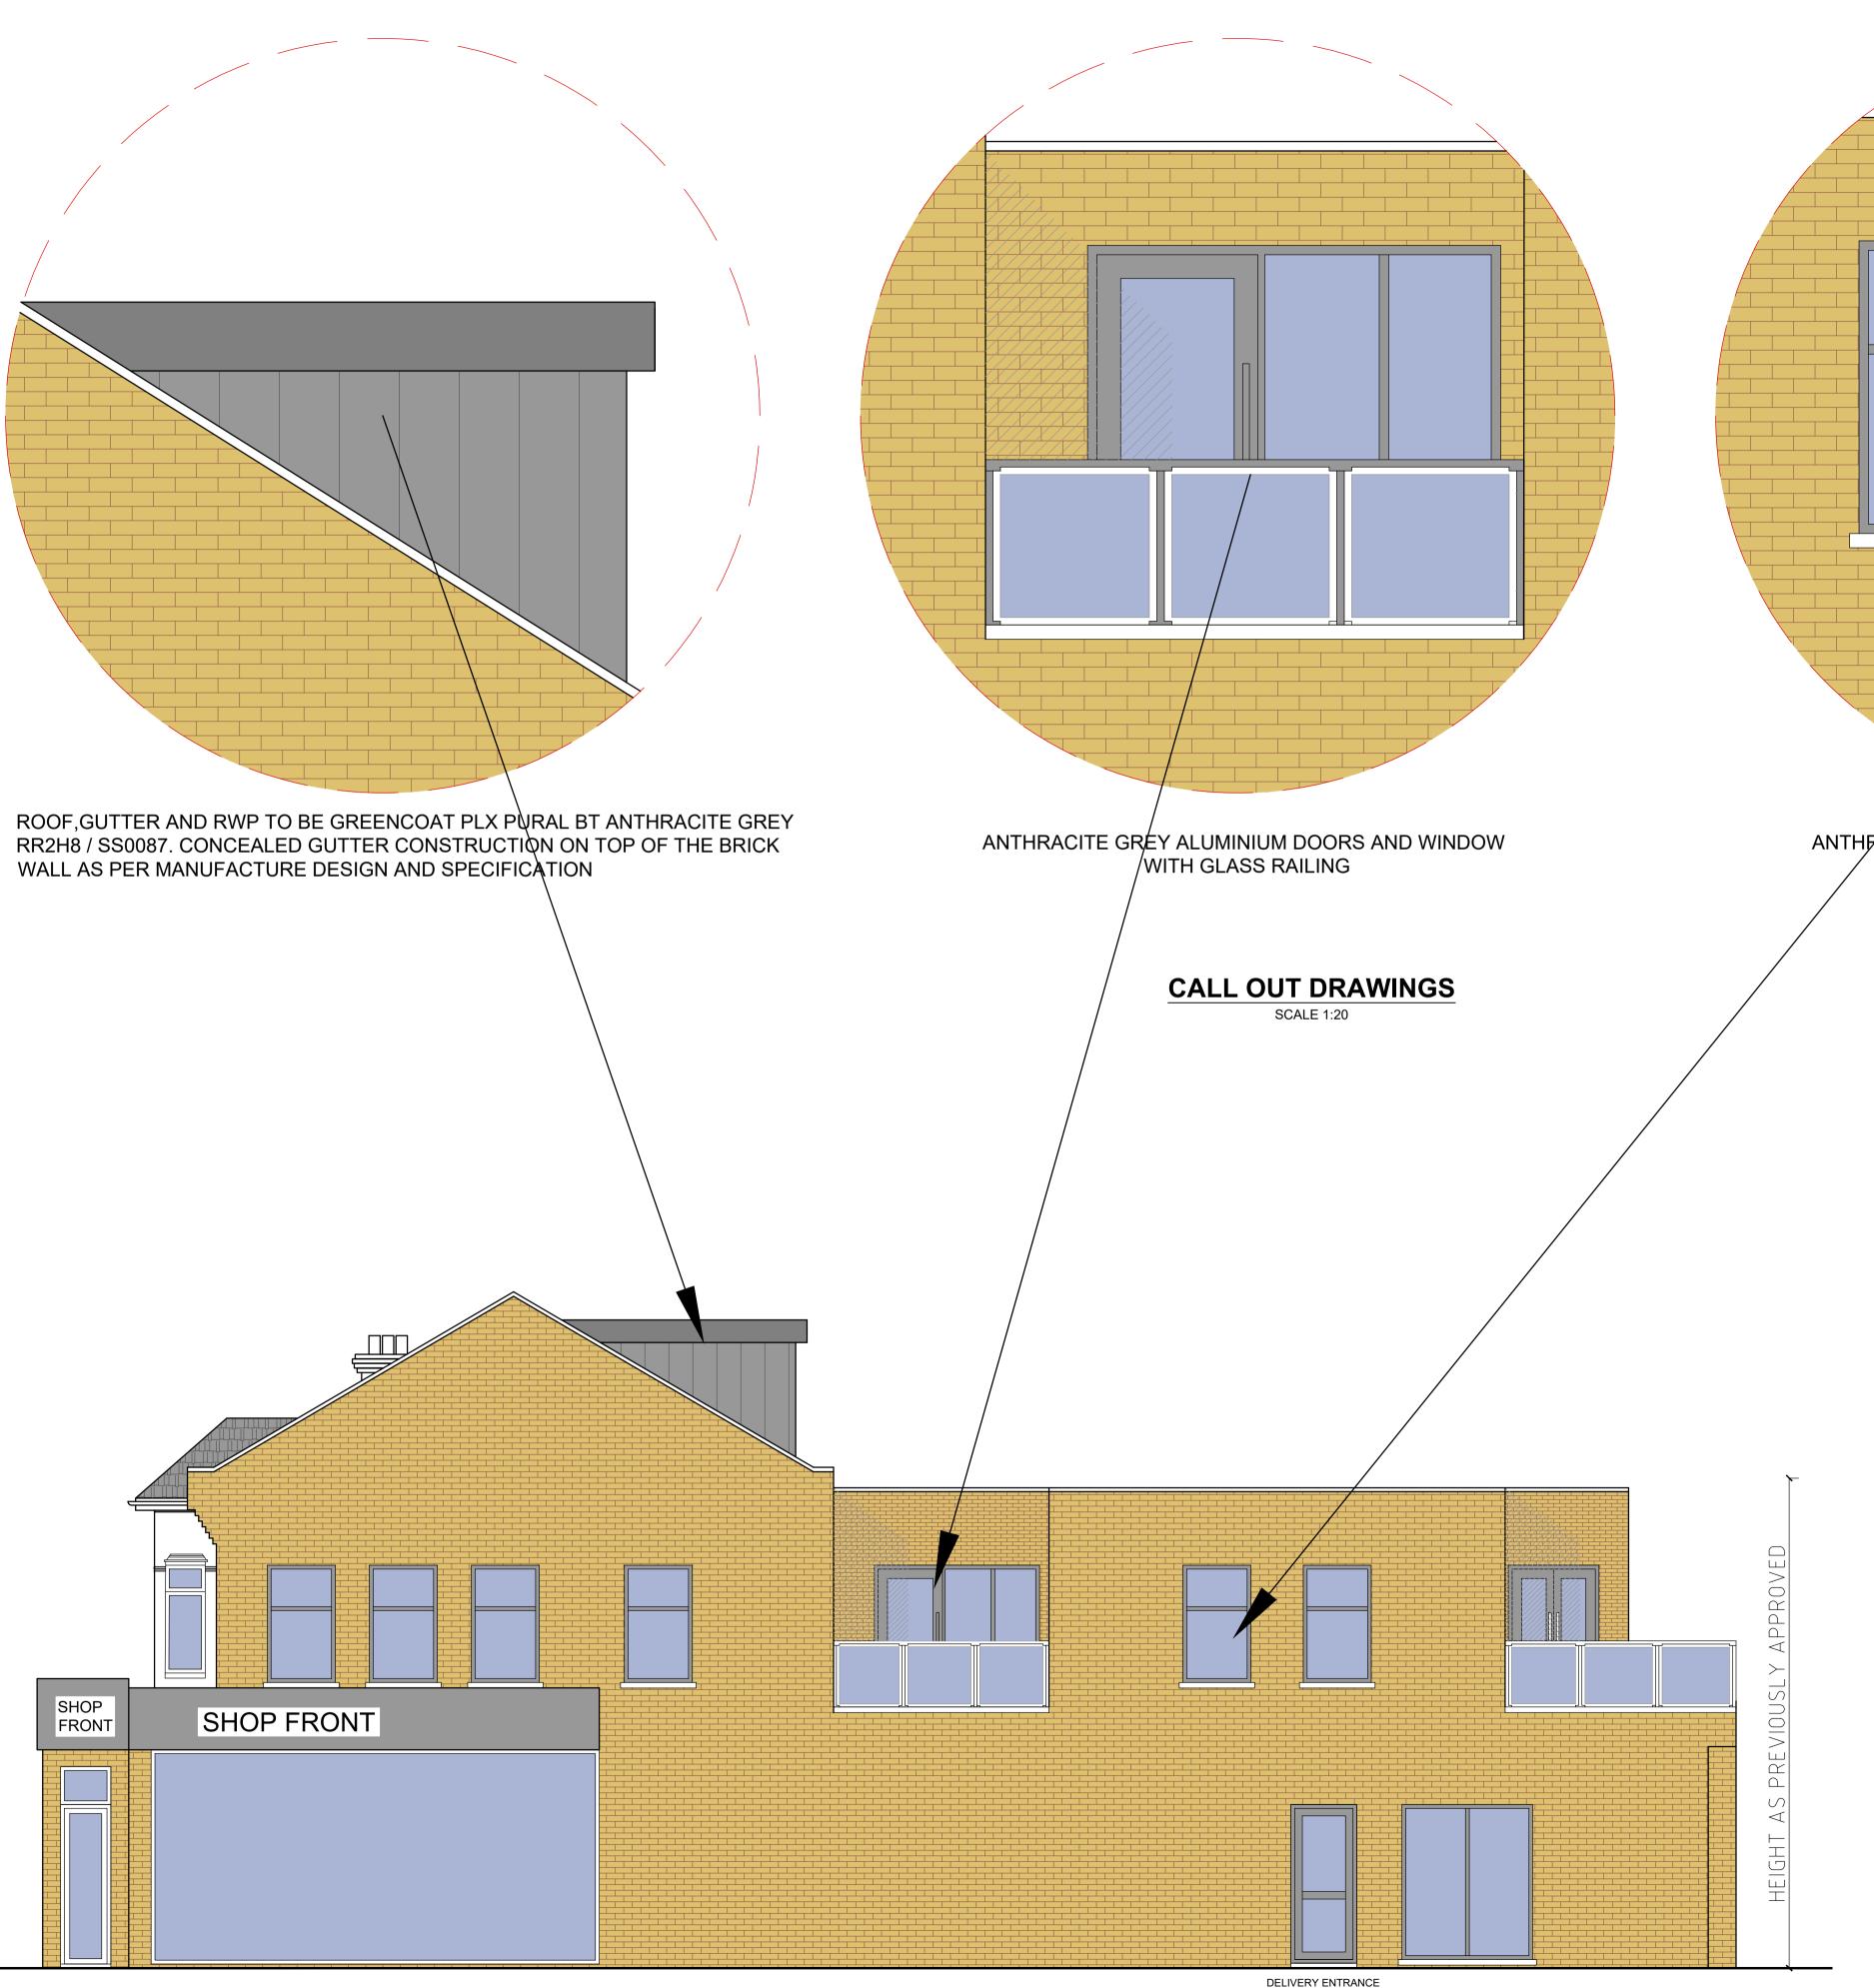

ANTHRACITE GREY ALUMINIUM WINDOW WITH STONE CILL

REFERENCE FOR STONE CILL

GENERAL NOTES

1. THIS DRAWING IS TO BE READ IN CONJUNCTION WITH ALL GENERAL ARRANGEMENT DRAWINGS, PROJECT DETAILS AND SPECIFICATIONS.