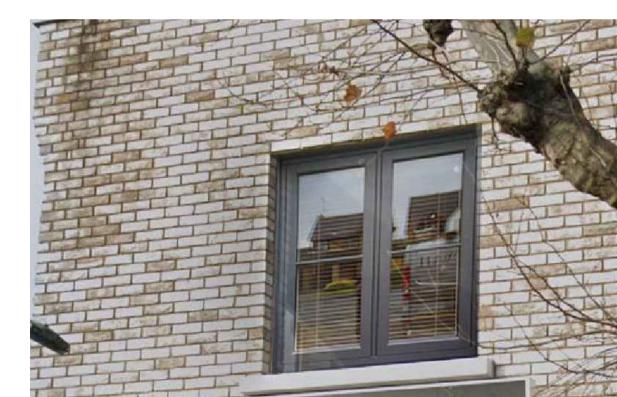

ANTHRACITE GREY ALUMINIUM WINDOW WITH STONE CILL

REFERENCE FOR STONE CILL

GENERAL NOTES

1. THIS DRAWING IS TO BE READ IN CONJUNCTION WITH ALL GENERAL ARRANGEMENT DRAWINGS, PROJECT DETAILS AND SPECIFICATIONS.