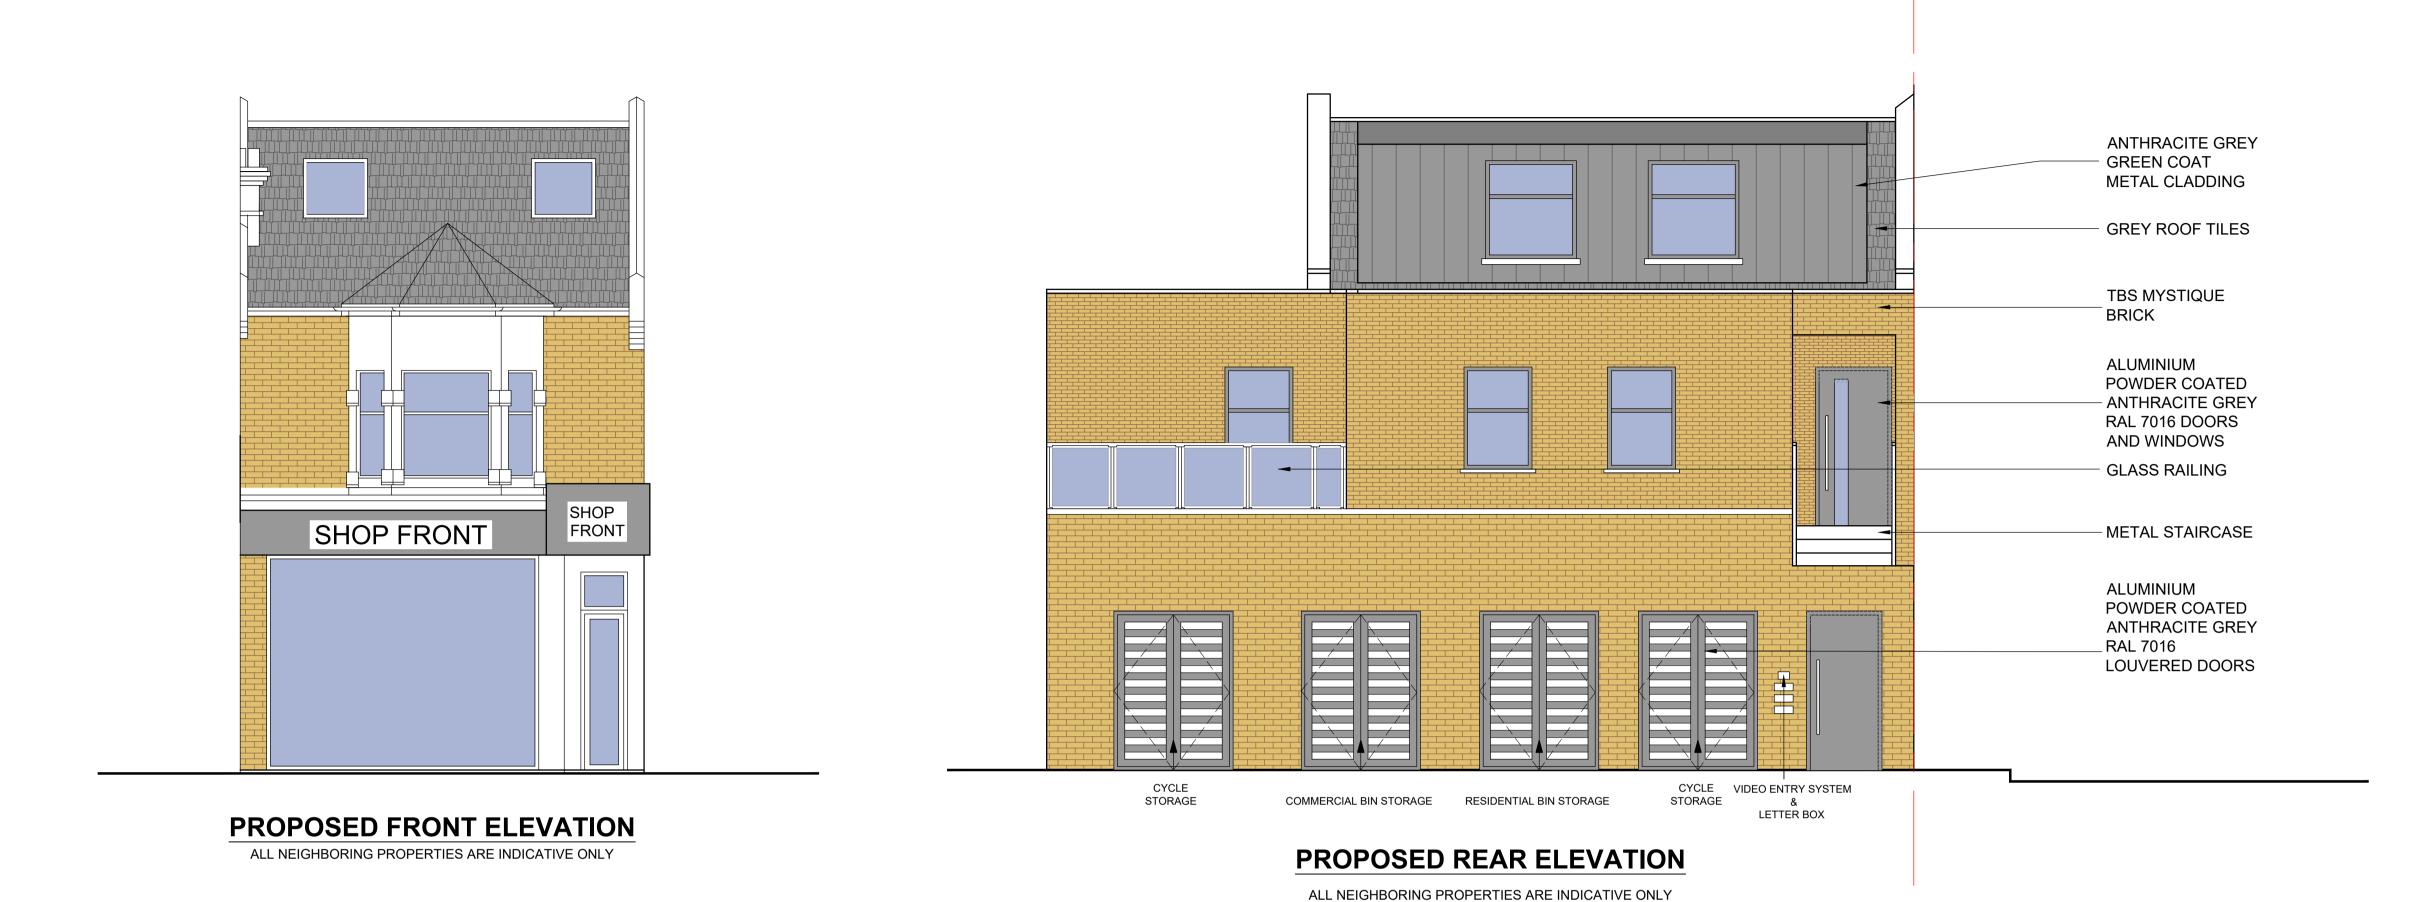

ANTHRACITE GREY GREEN COAT METAL CLADDING ALUMINIUM POWDER COATED ANTHRACITE GREY **GREY ROOF TILES** RAL 7016 DOORS AND WINDOWS -GLASS RAILING **ALUMINIUM** POWDER COATED ANTHRACITE GREY **RAL 7016 WINDOWS** STONE CILL PREVIOUSL SHOP SHOP FRONT FRONT ALUMINIUM POWDER COATED AS ANTHRACITE GREY RAL 7016 SHOP HEIGHT FRONT DELIVERY ENTRANCE