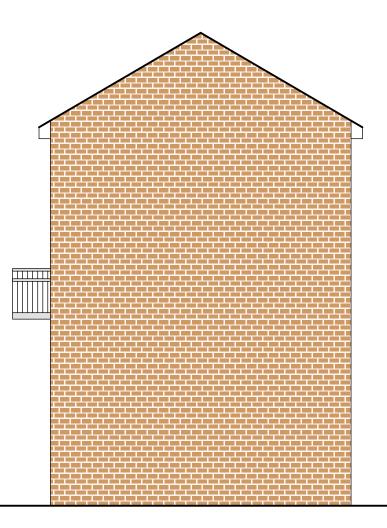

## **EXISTING AND PROPOSED A SIDE ELEVATIONS**

(Scale: 1:100 (No Changes Proposed)