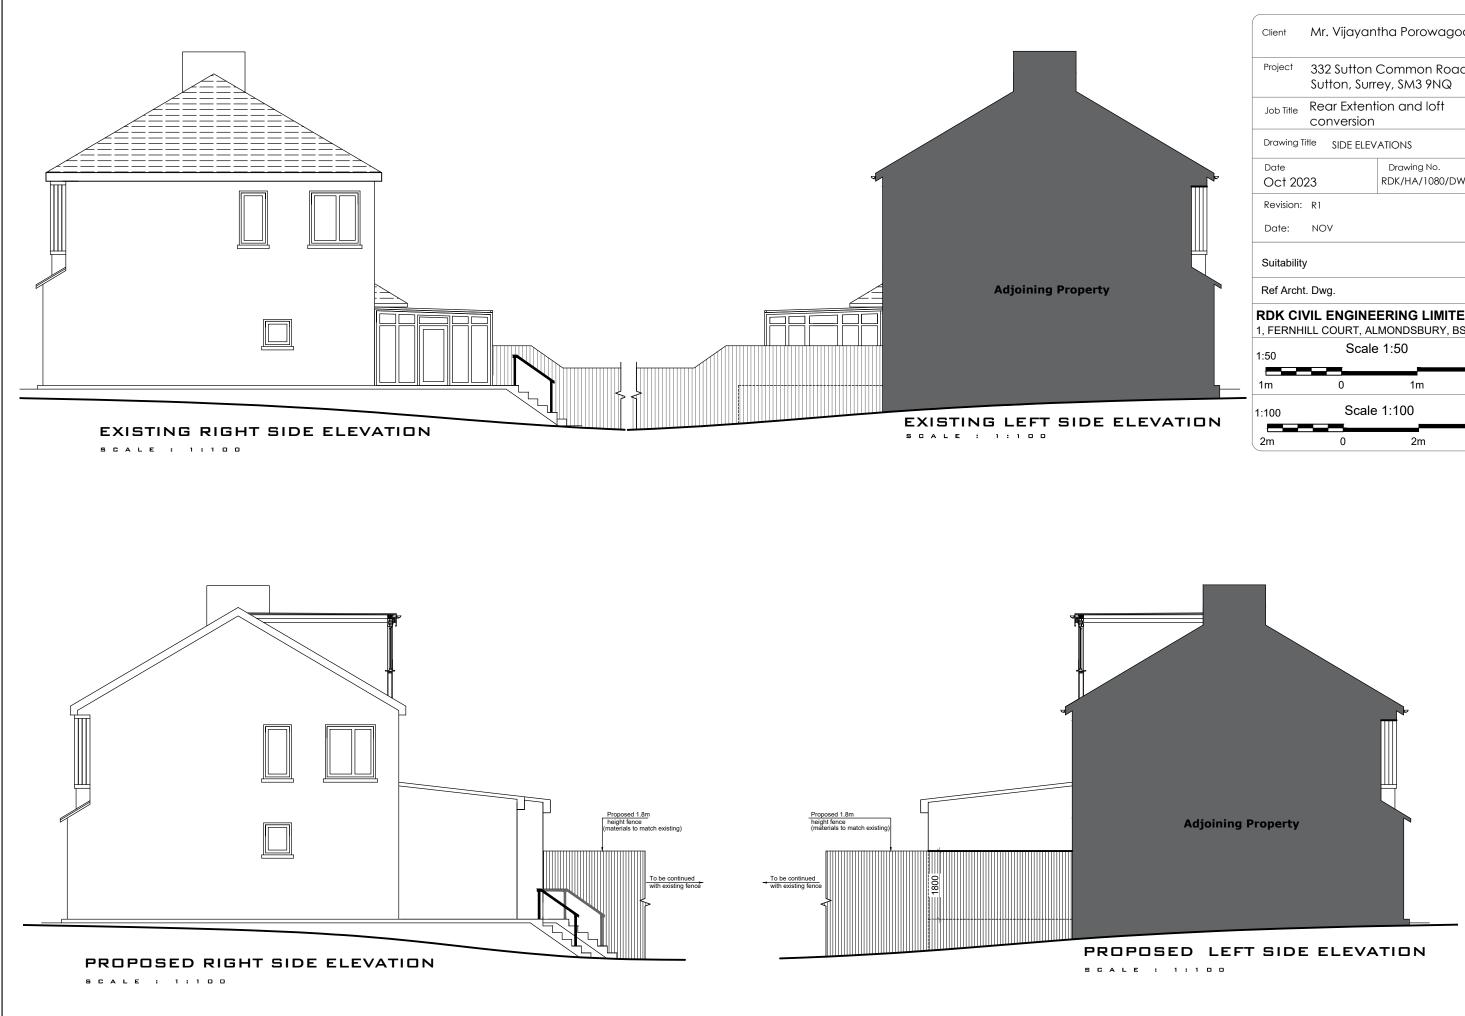

|      | Client                                                                    | Mr. Vijayantha Porowagoda                          |                              |       |
|------|---------------------------------------------------------------------------|----------------------------------------------------|------------------------------|-------|
|      | Project                                                                   | 332 Sutton Common Road,<br>Sutton, Surrey, SM3 9NQ |                              |       |
|      | Job Title                                                                 | Rear Extention and loft conversion                 |                              |       |
|      | Drawing Title SIDE ELEVATIONS                                             |                                                    |                              |       |
|      | Date<br>Oct 20                                                            | 23                                                 | Drawing No.<br>RDK/HA/1080/D | WG-08 |
|      | Revision:                                                                 | R1                                                 |                              |       |
|      | Date:                                                                     | NOV                                                |                              |       |
|      | Suitability                                                               |                                                    |                              |       |
|      | Ref Archt. Dwg.                                                           |                                                    |                              |       |
|      | RDK CIVIL ENGINEERING LIMITED<br>1, FERNHILL COURT, ALMONDSBURY, BS32 4LX |                                                    |                              |       |
|      | 1:50 Scale 1:50                                                           |                                                    |                              |       |
|      | 1m                                                                        | 0                                                  | 1m                           | 2m    |
| TION | 1:100 Scale 1:100                                                         |                                                    |                              |       |
|      | 2m                                                                        | 0                                                  | 2m                           | 4m    |
|      |                                                                           |                                                    |                              |       |