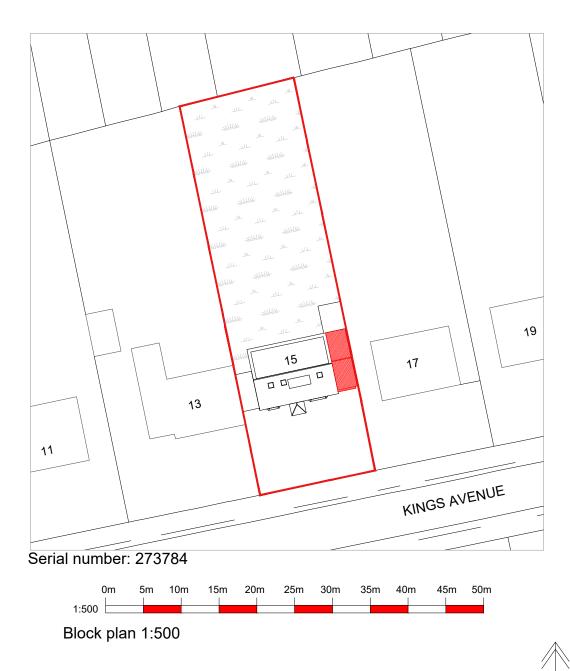

## CGA Design & Build Ltd Castle House Park Road, Banstead, Surrey SM7 3BT

Tel: 01737 350 887 / 07554 308 866 Email: info@cga-db.com www.cga-db.com

Jessica Jiang

PROJECT:

15 Kings Avenue Carshalton SM5 4NX

DRAWING TITLE:

Location and block plan

North

Planning

NOV 23

A3 1:100 DRAWING No 1641 200