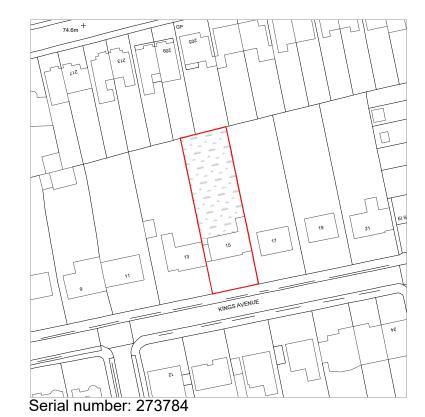

0m 12.5m 25.0m 37.5m 50.0m 62.5m 75.0m 87.5m 100.0m 112.5m 125.0m 1:1250

Location Plan 1:1250

- Notes:
  1) All Dimensions to be checked on site.
  2) All works to comply with the current building
- 2) All works to comply with the current building regulations
  3) All works may be subject to revision on site.
  4) All drawings are the copyright of CGA
  Design & Build
  5) This drawing may not be copied without prior
- permission.
  6) All dimensions are in millimeters unless otherwise stated.

## CGA Design & Build Ltd Castle House Park Road, Banstead, Surrey SM7 3BT

Tel: 01737 350 887 / 07554 308 866 Email: info@cga-db.com www.cga-db.com

Jessica Jiang

PROJECT:

15 Kings Avenue Carshalton SM5 4NX

DRAWING TITLE:

Location and block plan

North

Planning

NOV 23

A3 1:100 DRAWING No 1641 200