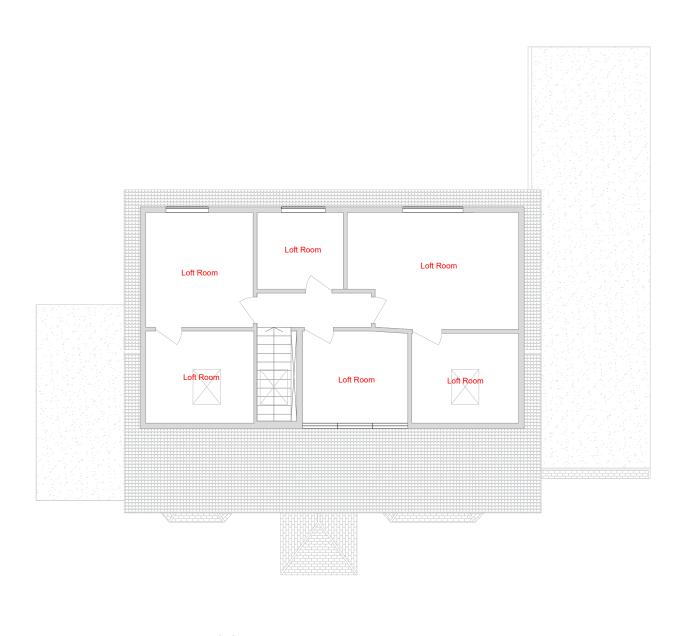

Existing Loft floor plan 1:100

- Notes:
  1) All Dimensions to be checked on site.
  2) All works to comply with the current building
- 2) All works to comply with the current building regulations
  3) All works may be subject to revision on site.
  4) All drawings are the copyright of CGA Design & Build
  5) This drawing may not be copied without prior permission.
- permission.
  6) All dimensions are in millimeters unless otherwise stated.

Existing loft plan

Planning

A3 1:100 CHECKED: BE OCT 23 DRAWING No 1641 102