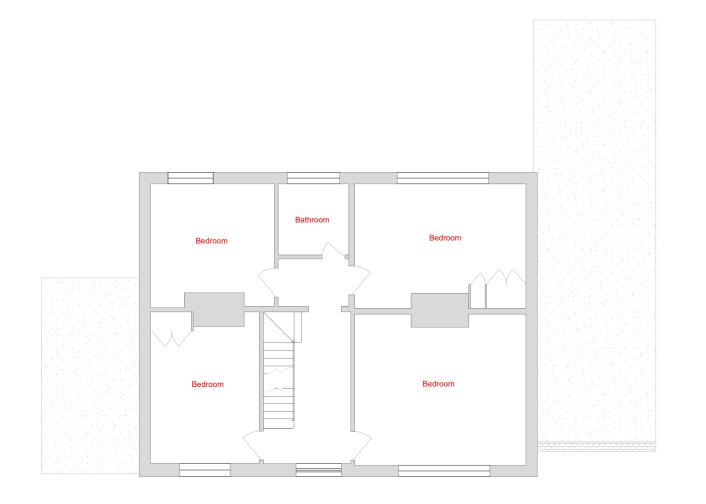

Existing First floor plan 1:100

- Notes:
  1) All Dimensions to be checked on site.
  2) All works to comply with the current building

- 2) All works to comply with the current building regulations
  3) All works may be subject to revision on site.
  4) All drawings are the copyright of CGA
  Design & Build
  5) This drawing may not be copied without prior permission.
  6) All dimensions are in millimeters unless otherwise stated.

Existing first floor plan

|   | PURPOSE: |          |        |  |       | Ī |
|---|----------|----------|--------|--|-------|---|
|   | Planning |          |        |  |       |   |
| n | SCALE:   |          |        |  | SIZE: |   |
|   | 1:1      | 00       |        |  | A3    |   |
|   | DRAWN:   | CHECKED: | DATE   |  |       | Ī |
|   | KS       | RE       | OCT 23 |  |       |   |